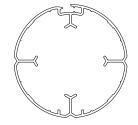

rom 2 metres to 8 metres wide.
- Up to 25Kg capacity.
- 1:1 Rotation Ratio.



# **SYSTEM INDEX**

- 1 Aluminium Tube S60 Std, HD RB91-02#0-000580
- 2 Retro-Fit Booster Light, Std, HD

RB10-6040-0500##

3 RB10 Winder Body - Universal

RB10-6100-xxx001

4 RB10 Idler Head - Universal

RB10-6200-xxx001

- 5 RB10 Tube Adapter
  - RB10-6000-xxx0#0
- 6 RB10 Winder Bracket Kit Universal

RB10-6300-xxx001

7 RB10 Idler Bracket Kit - Universal

RB10-6500-xxx001

8 Mounting Shim Packer

RB56-9105-xxx020

9 Screw Plate Cover

RB56-0104-xxx060

10 Bracket Cover

RB10-0101-xxx060

# **COLOUR RANGE**





# pure white

## ADD ON SYSTEMS











**BK04 | ROLLERS** 

# SPECIFICATIONS: RB10 LARGE CHAIN CONTROL S60









### S60 | 60 STANDARD Tube

CODE: RB91-0260-000580 0.D: 60mm

Length: 5.8metres



### S60 | 80 LIGHT Tube

CODE: RB93-0282-000580

0.D: 80mm Length: 5.8metres



## S60 | 80 HEAVY DUTY Tube

CODE: RB91-0280-000480 - 4.8m RB91-0280-000580 - 5.8m

0.D: 80mm

Length: 4.8 & 5.8metres