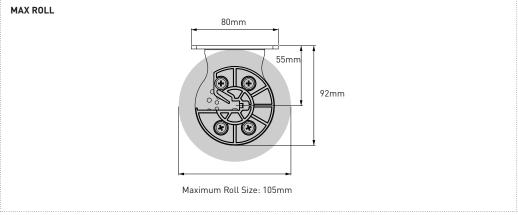

# SPECIFICATIONS: RB10 LARGE CHAIN CONTROL S60

### S60 | 60 STANDARD Tube

CODE: RB91-0260-000580 0.D: 60mm

Length: 5.8metres

### S60 | 80 LIGHT Tube

CODE: RB93-0282-000580

0.D: 80mm Length: 5.8metres

## S60 | 80 HEAVY DUTY Tube

CODE: RB91-0280-000480 - 4.8m RB91-0280-000580 - 5.8m

0.D: 80mm

Length: 4.8 & 5.8metres