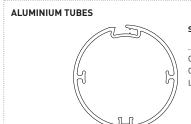

st booster technology.
- Chain securing guard incorporated onto bracket.
- Shades from 2 metres to 8 metres wide.
- Up to 25Kg capacity.
- 1:1 Rotation Ratio.



# **SYSTEM INDEX**

- 1 Aluminium Tube S60 Std, HD RB91-02#0-000580
- 2 Retro-Fit Booster Light, Std, HD

RB10-6040-0500##

3 RB10 Winder Body - Universal

RB10-6100-xxx001

4 RB10 Idler Head - Universal

RB10-6200-xxx001

- 5 RB10 Tube Adapter
  - RB10-6000-xxx0#0
- 6 RB10 Winder Bracket Kit Universal

RB10-6300-xxx001

7 RB10 Idler Bracket Kit - Universal

RB10-6500-xxx001

8 Mounting Shim Packer

RB56-9105-xxx020

9 Screw Plate Cover

RB56-0104-xxx060

10 Bracket Cover

RB10-0101-xxx060

# **COLOUR RANGE**





# pure white

## ADD ON SYSTEMS











**BK04 | ROLLERS** 

# SPECIFICATIONS: RB10 LARGE CHAIN CONTROL S60









### S60 | 60 STANDARD Tube

CODE: RB91-0260-000580 0.D: 60mm

Length: 5.8metres



### S60 | 80 LIGHT Tube

CODE: RB93-0282-000580

0.D: 80mm Length: 5.8metres



## S60 | 80 HEAVY DUTY Tube

CODE: RB91-0280-000480 - 4.8m RB91-0280-000580 - 5.8m

0.D: 80mm

Length: 4.8 & 5.8metres