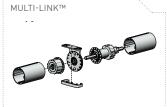

### **FUNCTIONAL BENEFITS**

- Compatible with Uni-Link & Multi-Link Systems for curved and wider applications.
- Bearings in both chain control and idler end for a smooth operation.
- High precision spring assist booster technology.
- Chain securing guard incorporated onto bracket.
- Shades from 2 metres to 8 metres wide.
- Up to 25Kg capacity.
- 1:1 Rotation Ratio.