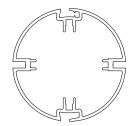

## S60 | 80 HEAVY DUTY Tube

CODE: RB91-0280-000480 - 4.8m RB91-0280-000580 - 5.8m

0.D: 80mm

Length: 4.8 & 5.8metres