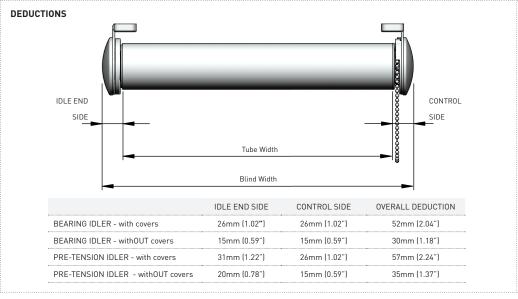

## **AESTHETIC FEATURES**

- Colour coded accessories including bracket covers.
- 15mm minimal light gaps (each end)