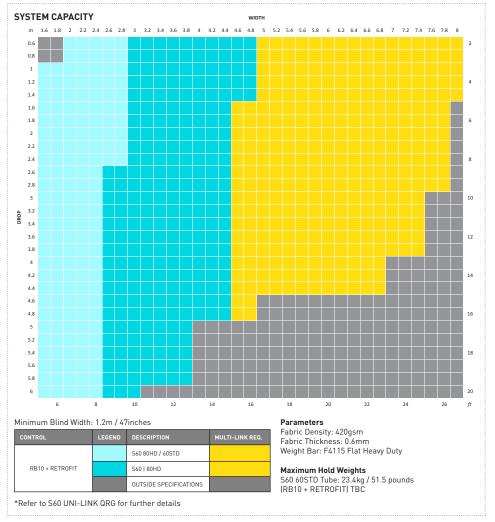

## **OVERVIEW: RB10 LARGE CHAIN CONTROL S60**

The RB10 Large Chain Control system is a quality solution for large roller blind applications that require the very best performance. The system features a robust design utilising bearings on both the chain control and idle end. The system gives you flexibility to use either a light, standard or heavy duty precision spring assist booster with a standard or heavy duty 60mm tube, ensuring an optimal lifting and operation user experience is maintained regardless of the final blind size. The RB10 has the ability to lift shades up to 25kgs and 30sqm, whilst maintaining an operating pull force under 3kgs.

### **FUNCTIONAL BENEFITS**

- Compatible with Uni-Link & Multi-Link Systems for curved and wider applications.
- Bearings in both chain control and idler end for a smooth operation.
- High precision spring assist booster technology.
- Chain securing guard incorporated onto bracket.
- Shades from 2 metres to 8 metres wide.
- Up to 25Kg capacity.
- 1:1 Rotation Ratio.