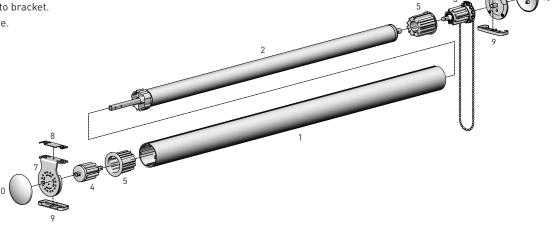

# **SYSTEM INDEX**

- 1 Aluminium Tube S60 Std, HD RB91-02#0-000580
- 2 Retro-Fit Booster Light, Std, HD

RB10-6040-0500##

3 RB10 Winder Body - Universal

RB10-6100-xxx001

4 RB10 Idler Head - Universal

RB10-6200-xxx001

- 5 RB10 Tube Adapter
  - RB10-6000-xxx0#0
- 6 RB10 Winder Bracket Kit Universal

RB10-6300-xxx001

7 RB10 Idler Bracket Kit - Universal

RB10-6500-xxx001

8 Mounting Shim Packer

RB56-9105-xxx020

9 Screw Plate Cover

RB56-0104-xxx060

10 Bracket Cover

RB10-0101-xxx060