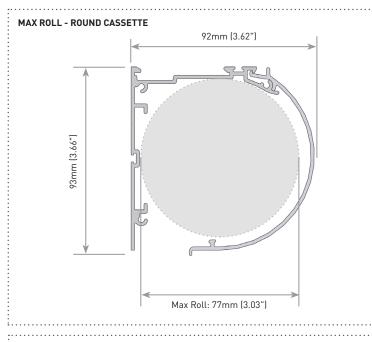

ce CF90 Edge side channels for improved face/wall and recess/inside mount installation.

## **FUNCTIONAL BENEFITS**

- Compatible with S45 Roller Shade chainwinder & motorized control solutions.
- Co-molded chain guides for smooth and guiet operation.
- CF90 Edge side channels for improved energy efficiency.





## SYSTEM OPTIONS









# SYSTEM UPGRADES



## SYSTEM INDEX

- 1 Cassette 90 End Plate Set
  - RC02-0101-xxx090
- 2 Cassette 90 Back RC01-0101-xxx490
- 3 Cassette 90 Round Cover Set
  - RC02-0102-xxx090
- 4 Cassette 90 Round Cover
  - RC01-0102-xxx490
- 5 Cassette 90 Square Cover Set
  - RC02-0103-xxx090
- 6 Cassette 90 Square Cover
  - RC01-0103-xxx490

xxx= colour

## COLOR RANGE







CONTROL OPTIONS

CHAIN CONTROL S40 (AU ONLY) / S45 / SKYLINE









## SPECIFICATIONS



## MAX ROLL - SQUARE CASSETTE



## DEDUCTION



| IDLER END        |                   | CONTROL END      |                  |                  |                  |                  |                  |
|------------------|-------------------|------------------|------------------|------------------|------------------|------------------|------------------|
|                  |                   | SPRING           | MOTORIZATION     |                  |                  | CHAINWINDER      |                  |
| RB09             | SLPEV653          | RB01             | ALTUS/SONESSE    | ROLLUP WIREFREE  | SONESSE 30       | RB09             | SL15             |
| 18mm<br>(0.709") | 19mm*<br>(0.748") | 19mm<br>(0.748") | 22mm<br>(0.866") | 18mm<br>(0.709") | 20mm<br>(0.787") | 18mm<br>(0.7