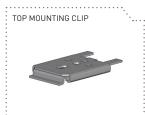

## **AESTHETICAL FEATURES**

- Clean lines and complimentary aesthetics for various applications in round or square finish.
- Both styles available as a fascia or fully enclosed cassette.
- Wall and Ceiling mounting clip options available for installations with minimized light gap.
- End covers designed to overlap cassette front to conceal production blemishes.
- Color matched plastic end covers.