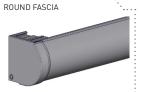

## SYSTEM INDEX

- 1 Cassette 90 End Plate Set
  - RC02-0101-xxx090
- 2 Cassette 90 Back RC01-0101-xxx490
- 3 Cassette 90 Round Cover Set
  - RC02-0102-xxx090
- 4 Cassette 90 Round Cover
  - RC01-0102-xxx490
- 5 Cassette 90 Square Cover Set
  - RC02-0103-xxx090
- 6 Cassette 90 Square Cover
  - RC01-0103-xxx490