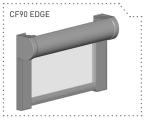

## CF90 CASSETTE/FASCIA

Rollease Acmeda's CF90 Cassette/Fascia add on solution suite offers a comprehensive range of head box styles, controls and side channel options with improved performance functionality and aesthetics. A contemporary round or square headbox; available in fully enclosed or partial fascia, designed to house the S45 Roller Shade chainwinder & motorized control systems. Utilizing versatile hardware, the new cassette suite can be matched with CF90 Edge side channels for improved energy efficiency.

## **FUNCTIONAL BENEFITS**

- Compatible with S45 Roller Shade chainwinder & motorized control solutions.
- Co-molded chain guides for smooth and guiet operation.
- CF90 Edge side channels for improved energy efficiency.