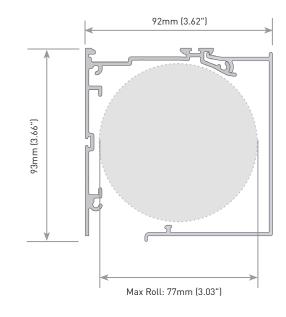

proved face/wall and recess/inside mount installation.

## **FUNCTIONAL BENEFITS**

- Compatible with S45 Roller Shade chainwinder & motorized control solutions.
- Co-molded chain guides for smooth and guiet operation.
- CF90 Edge side channels for improved energy efficiency.





## SYSTEM OPTIONS









# SYSTEM UPGRADES



## SYSTEM INDEX

- 1 Cassette 90 End Plate Set
  - RC02-0101-xxx090
- 2 Cassette 90 Back RC01-0101-xxx490
- 3 Cassette 90 Round Cover Set
  - RC02-0102-xxx090
- 4 Cassette 90 Round Cover
  - RC01-0102-xxx490
- 5 Cassette 90 Square Cover Set
  - RC02-0103-xxx090
- 6 Cassette 90 Square Cover
  - RC01-0103-xxx490

xxx= colour

## COLOR RANGE







CONTROL OPTIONS

CHAIN CONTROL S40 (AU ONLY) / S45 / SKYLINE









## SPECIFICATIONS



## MAX ROLL - SQUARE CASSETTE



## DEDUCTION



| IDLER END        |                   | CONTROL END      |                  |                  |                  |                  |                  |
|------------------|-------------------|------------------|------------------|------------------|------------------|------------------|------------------|
|                  |                   | SPRING           | MOTORIZATION     |                  |                  | CHAINWINDER      |                  |
| RB09             | SLPEV653          | RB01             | ALTUS/SONESSE    | ROLLUP WIREFREE  | SONESSE 30       | RB09             | SL15             |
| 18mm<br>(0.709") | 19mm*<br>(0.748") | 19mm<br>(0.748") | 22mm<br>(0.866") | 18mm<br>(0.709") | 20mm<br>(0.787") | 18mm<br>(0.709") | 20mm<br>(0.787") |

<sup>\