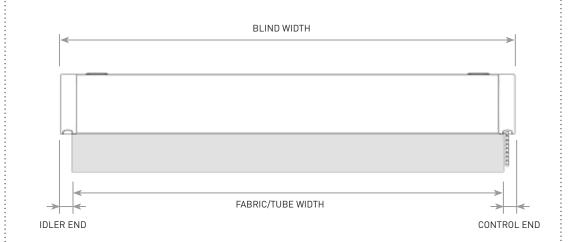

## DEDUCTION

| IDLER END        |                   | CONTROL END      |                  |                  |                  |                  |                  |
|------------------|-------------------|------------------|------------------|------------------|------------------|------------------|------------------|
|                  |                   | SPRING           | MOTORIZATION     |                  |                  | CHAINWINDER      |                  |
| RB09             | SLPEV653          | RB01             | ALTUS/SONESSE    | ROLLUP WIREFREE  | SONESSE 30       | RB09             | SL15             |
| 18mm<br>(0.709") | 19mm*<br>(0.748") | 19mm<br>(0.748") | 22mm<br>(0.866") | 18mm<br>(0.709") | 20mm<br>(0.787") | 18mm<br>(0.709") | 20mm<br>(0.787") |

<sup>\*</sup>Add 1mm (0.039") for HD Pin End.