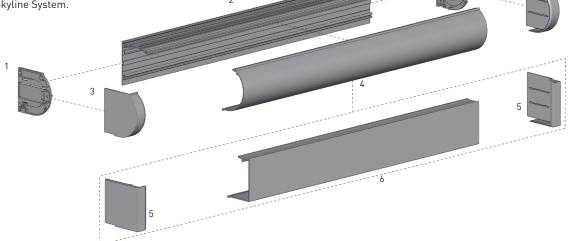

## SYSTEM INDEX

- 1 Cassette 90 End Plate Set
  - RC02-0101-xxx090
- 2 Cassette 90 Back RC01-0101-xxx490
- 3 Cassette 90 Round Cover Set
  - RC02-0102-xxx090
- 4 Cassette 90 Round Cover
  - RC01-0102-xxx490
- 5 Cassette 90 Square Cover Set
  - RC02-0103-xxx090
- 6 Cassette 90 Square Cover
  - RC01-0103-xxx490

xxx= colour