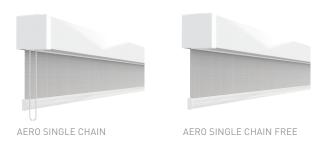

# **AERO SINGLE SHADE CONFIGURATION**

Aero Single adopts all the functional features of the Dual; auto-rise, chain or weight bar control, and a smooth built-in decelerator. This single shade can be enhanced with our sleek CF90 cassette, a stylish single shade cassette to match the dual shade cassette, bringing consistency across the range.