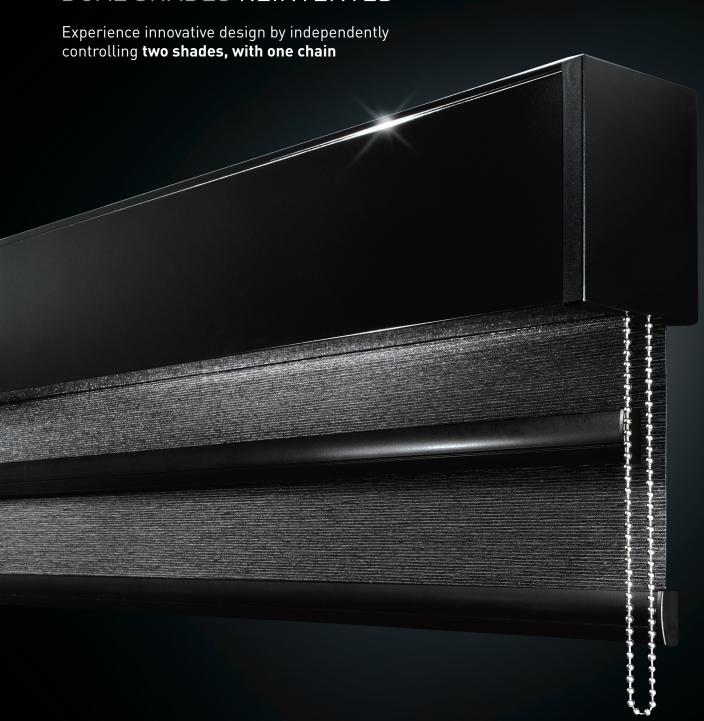

# DUAL SHADES REINVENTED

#### **UNIQUE DUAL CASSETTE** 100mm x 135mm

The contemporary aluminium cassette neatly houses two shades, concealing components and maintaining a neat over-all look. The cassette is completed with colour-matched covers and slimline mounting clips for a seamless finish and minimal light gap. 'Anti-rattle' design features provide quiet operation for a pleasant user experience.

#### ONE CHAIN TWO SHADES

Innovative design provides a minimal look requiring only one chain for the system. Thanks to the intricately designed mechanisms you can independently control two shades with one chain to lower or raise either shade.