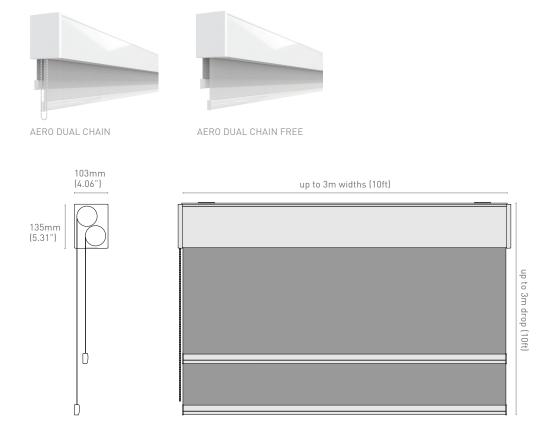

### **AERO DUAL CONFIGURATIONS, CAPACITY & DIMENSIONS**

#### **UNIQUE DUAL CASSETTE** 100mm x 135mm

The contemporary aluminium cassette neatly houses two shades, concealing components and maintaining a neat over-all look. The cassette is completed with colour-matched covers and slimline mounting clips for a seamless finish and minimal light gap. 'Anti-rattle' design features provide quiet operation for a pleasant user experience.