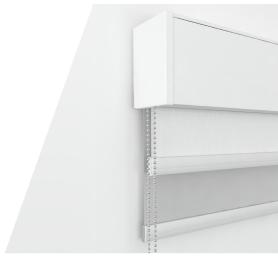

- Aero is a revolutionary roller shade suite designed by Rollease Acmeda.
- The Aero suite consists of a groundbreaking dual shade cassette with a single chain control or a chain free option. Single shade configuration also available.
- The contemporary and compact Aero Dual cassette is 30% smaller in size than existing solutions.
- Aero shades feature semi-automatic functionality – auto-rise and manual lowering.
- Activate Aero's 'auto-rise' feature with a light pull of the chain or weight bar, feel the tension and simply release.
- Chain-free Aero shades offer the ultimate in child safety.

### **DIMENSIONS**