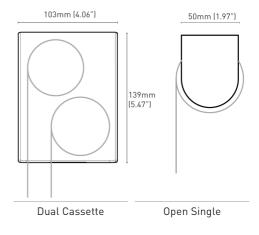

ease Acmeda.
- The Aero suite consists of a groundbreaking dual shade cassette with a single chain control or a chain free option. Single shade configuration also available.
- The contemporary and compact Aero Dual cassette is 30% smaller in size than existing solutions.
- Aero shades feature semi-automatic functionality – auto-rise and manual lowering.
- Activate Aero's 'auto-rise' feature with a light pull of the chain or weight bar, feel the tension and simply release.
- Chain-free Aero shades offer the ultimate in child safety.





# **AERO**

# **CAPACITY** Width (m) 2.2 3.0 3.4 3.8 4.0 2.6 1.0 Drop (m) 1.8 2.2 2.6 3.0 LEGEND S45 LIGHT | STANDARD | HEAVY DUTY S45 STANDARD | HEAVY DUTY S45 HEAVY DUTY S45 EASY-LINK (SINGLE BLIND ONLY) OUTSIDE SYSTEM SPECIFICATIONS

### **DIMENSIONS**



## **FEATURES**

- Push Button Limit Setting
- Universal Boosters
- In-built Decelerator

- Auto-rise Operation
- Dual Blinds Single Chain





#### rolleaseacmeda.com