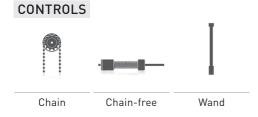

- Aero is a revolutionary roller shade suite designed by Rollease Acmeda.
- The Aero suite consists of a groundbreaking dual shade cassette with a single chain control or a chain free option. Single shade configuration also available.
- The contemporary and compact Aero Dual cassette is 30% smaller in size than existing solutions.
- Aero shades feature semi-automatic functionality – auto-rise and manual lowering.
- Activate Aero's 'auto-rise' feature with a light pull of the chain or weight bar, feel the tension and simply release.
- Chain-free Aero shades offer the ultimate in child safety.