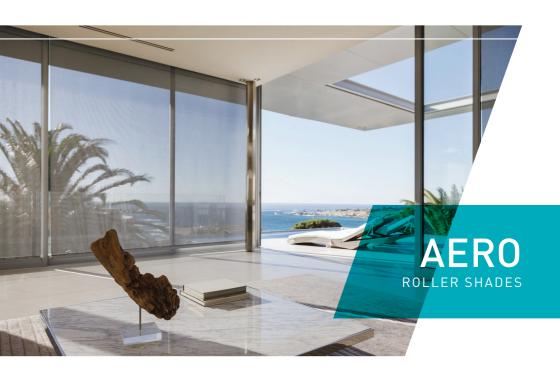

- Aero is a revolutionary roller shade suite designed by Rollease Acmeda.
- The Aero suite consists of a groundbreaking dual shade cassette with a single chain control or a chain free option. Single shade configuration also available.
- The contemporary and compact Aero Dual cassette is 30% smaller in size than existing solutions.
- Aero shades feature semi-automatic functionality – auto-rise and manual lowering.
- Activate Aero's 'auto-rise' feature with a light pull of the chain or weight bar, feel the tension and simply release.
- Chain-free Aero shades offer the ultimate in child safety.

# **AERO**