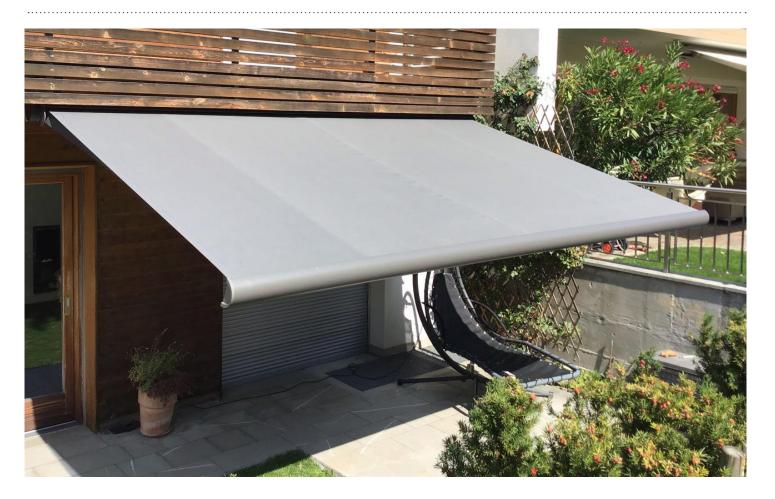

# Yuki

# **FEATURES**

- Class 2 wind resistance according to European standard EN 13561
- Certified Italian Stainless steel screws and pins
- Wall and ceiling installation
- Continuous micrometric regulation of inclination
- Inclination between 3° and 90°
- FUSION arms with DATSystem
- Maximum size of a single section: 500x309 cm
- Manually operated or motorised

# **COLOUR RANGE**

Graphite

White