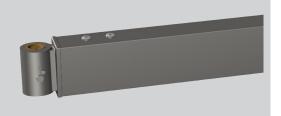

# CABLE ARM SYSTEM

YUKI features the Fusion Arm with a tensioned, spring loaded, double stainless steel cable, PVC coated for added protection against corrosion. The Dynamic Arm Torsion system is specifically designed to prevent fabric damage and sagging by maintaining constant tension.

#### **FEATURES**

- Outstanding mechanical performance.
- Fabric damage prevention.
- Maximum durability.
- Arms can be adjusted to tilt in single degree increments.