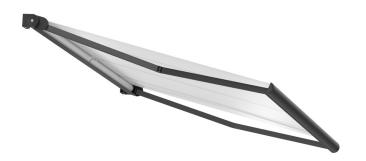

# **DIMENSIONS**

WALL MOUNTING 3° inclination

250mm

**ROOF MOUNTING** 90° inclination

250mm

#### ARM PROJECTION

Wall Mounting: 3° to 70° Roof Mounting: 11° to 90° Depending on manual or crank.

## SYSTEM CAPACITY

Max width: 5m

Max projection: 3.09m

Wind Resistance: Class 2, 38km/h EN 13561 (480 cm x 265 cm) 

Independently tested and approved by