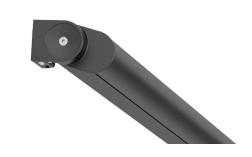

# CABLE ARM SYSTEM

YUKI features the Fusion Arm with a tensioned, spring loaded, double stainless steel cable, PVC coated for added protection against corrosion. The Dynamic Arm Torsion system is specifically designed to prevent fabric damage and sagging by maintaining constant tension.

#### **FEATURES**

- Outstanding mechanical performance.
- Fabric damage prevention.
- Maximum durability.
- Arms can be adjusted to tilt in single degree increments.