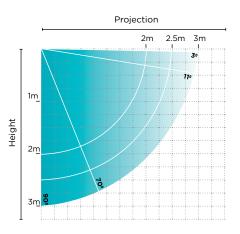

#### ARM PROJECTION

Wall Mounting: 3° to 70° Roof Mounting: 11° to 90° Depending on manual or crank.

## SYSTEM CAPACITY

Max width: 5m

Max projection: 3.09m

Wind Resistance: Class 2, 38km/h EN 13561 (480 cm x 265 cm) 

Independently tested and approved by