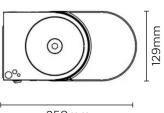

# **DIMENSIONS**

WALL MOUNTING 3° inclination

250mm

**ROOF MOUNTING** 90° inclination

250mm