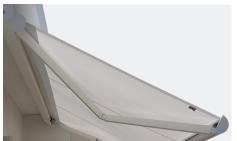

# CABLE ARM SYSTEM

YUKI features the Fusion Arm with a tensioned, spring loaded, double stainless steel cable, PVC coated for added protection against corrosion. The Dynamic Arm Torsion system is specifically designed to prevent fabric damage and sagging by maintaining constant tension.

#### **FEATURES**

- Outstanding mechanical performance.
- Fabric damage prevention.
- Maximum durability.
- Arms can be adjusted to tilt in single degree increments.

#### ARM PROJECTION

Wall Mounting: 3° to 70° Roof Mounting: 11° to 90° Depending on manual or crank.