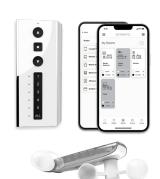

## **AUTOMATE MOTORISATION**

Easily control your motorised awning with a remote control or smart phone device using the Automate App & Pulse 2 hub. Control awnings from anywhere in the world, set scenes and timers for automatic control and always know what your awnings are doing thanks to ARC bi-directional live feedback. The Pulse 2 also integrates with smart voice-assistants such as Google Assistant, Amazon Alexa and now Apple HomeKit with Siri.