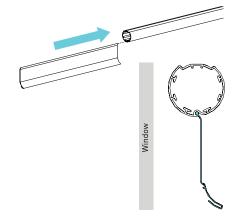

# 1 ATTACH SPLINE TO THE TUBE

# ATTACH THE STIFF HOOK AS SHOWN TO THE FACE OF THE FABRIC 2