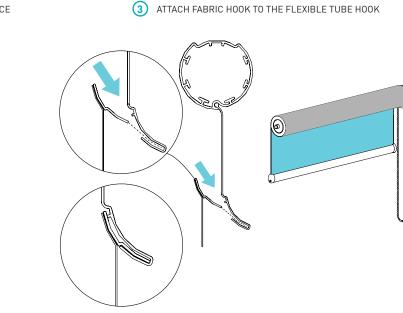

#### ASSEMBLY INSTRUCTIONS

# 1 ATTACH SPLINE TO THE TUBE

# ATTACH THE STIFF HOOK AS SHOWN TO THE FACE OF THE FABRIC 2

## CHANGING THE FABRIC

Remove the Fabric from the Fabric Hook and repeat step 2 and 3.