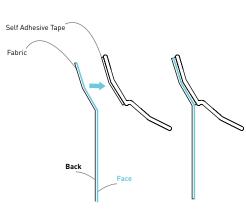

# ATTACH THE STIFF HOOK AS SHOWN TO THE FACE OF THE FABRIC 2

## CHANGING THE FABRIC

Remove the Fabric from the Fabric Hook and repeat step 2 and 3.