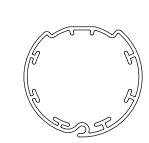

ATE   Li-ion<br>[25mm/1.1Nm/40r]<br>WND-MTR012V | AUTOMATE   DC<br>[25mm/1.1Nm/40r]<br>ARC-MTR012V | AUTOMATE   DC [28r<br>MTR    | nm/2.0Nm/28r] ARC-<br>012V |
|          | MOTOR (CODE)<br>MOTOR CROWN | MTDCBRF25-1.1<br>MTCR-25-1.5                         | MTDCBRFQ28-2                                         | MTDCBSW25-1.1                                        | MTDCRF25-1.1                                     | MTDCRFQ28 - 2<br>MTCR-28-1.5 |                            |
|          |                             |                                                      | MTCR-28-1.5                                          | MTCR-25-1.5                                          | MTCR-25-1.5                                      |                              |                            |



#### 1-3/4" Tube

CODE: RB95-0238-000487 45mm [1-3/4"] OD: Length: 4.8m [16ft]

### DEDUCTIONS, MAX ROLL AND MAX LOAD

Refer to the Skyline/R-Series/Cassette 100/120 Quick Reference Guide for 1-1/2" systems

#### ASSEMBLY INSTRUCTIONS

# 1 ATTACH SPLINE TO THE TUBE



# ATTACH THE STIFF HOOK AS SHOWN TO THE FACE OF THE FABRIC 2





## CHANGING THE FABRIC

Remove the Fabric from the Fabric Hook and repeat step 2 and 3.

#### AUSTRALIA | EUROPE | USA

info@rolleaseacmeda.com | rolleaseacmeda.com ©Copyright 2018 Rollease Acmeda Group