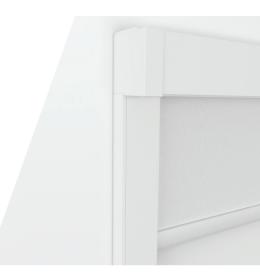

# CF SUITE CASSETTE ROLLER SHADES

• Semi or fully enclosed cassette options

- Adaptable Dim-Out side channels for improved energy efficiency and light block-out
- Modular system with versatile hardware
- Achieve a premium finish end cover overlaps the cassette to hide any production imperfections
- Advanced chain guide for smooth and quiet operation
- Cover can be easily removed for on-going maintenance