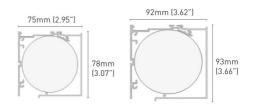

#### CAPACITY

#### Width (m) 2.0 2.5 3.0 3.5 4.0 ----- 5.8 1.0 1.5 1.0 1.5 (m. 2.0 do 2.5 2.0 3.0 3.5 4.0 LEGEND DESCRIPTION

DIMENSIONS

LEGEND

DESCRIPTION CF75 CF90 CF90 + Easy-Link

CF 75

CF 90