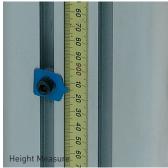

#### **FEATURES**

- Robust High Tensile Aluminium Frame
- Chain driven with braking motor
- Heavy Duty automated Cross Arm
- Foot pedal control
- Optional Double Sided Hoist setup available
- Height setting measuring system
- Ergonomic retractable work bench
- Work bench with shelf
- Durable nickel plated parts
- Full 12 month warranty
- Emergency Safety Protection Function

## WITH PUSH BUTTON CONTROL PANEL

PUSH BUTTON CONTROL
OPERATION FOR TESTING
ROLLER, ROMAN &
VENETIAN BLINDS. HEIGHT
SETTING IS ACHIEVED BY
PRESSING BUTTONS AND
POSITIONING VIA TAPE
MEASURE LOCATED ON
SIDE OF PILLAR.