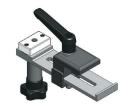

#### Roman Blind Hoist Bracket

providing a bracket which attaches to the hoist for Roman Blind testing, using a 19mm thick head board. 40 - 90mm width adjustment.