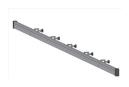

#### 6mt Cross Arm Assembly :

"Hook On" type - used when additional length is required on cross bar.

#### Sliding Finger Bracket

used for mounting Venetian Blinds to be tested.