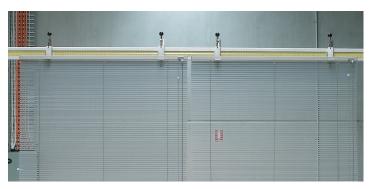

## Venetian Setup

Semi-automatic [ems] / manual

© Copyright Rollease Acmeda Group J#LC765 OCT2015

# SEMI-AUTOMATIC[EMS]

WITH TOUCH PAD CONTROL PANEL

TOUCH PAD CONTROL OPERATION FEATURING AUTOMATIC HEIGHT PRESET FUNCTION WITH INCREMENTAL MOVEMENT ALLOWANCES, FOR TESTING ROLLER, ROMAN & VENETIAN BLINDS. WIDTH SETTING IS ACHIEVED BY MANUALLY ALIGNING USING TAPE MEASURE ON CROSS ARM.