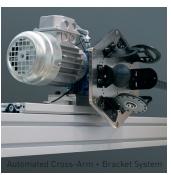

#### **FEATURES**

- Robust High Tensile Aluminium Frame
- Chain driven with braking motor
- Heavy Duty automated Cross Arm
- Foot pedal control
- Optional Double Sided Hoist setup available
- Height setting measuring system
- Ergonomic retractable work bench
- Work bench with shelf
- Durable nickel plated parts
- Full 12 month warranty
- Emergency Safety Protection Function

#### Indexable Bracket System - including:

- six different Roller Blind Bracket types,
- Index Plate (x 2),
- Measuring tape on Cross Arm ( Left - Right & Right - Left ),
- Intermediate Bracket assembly (x1).

#### 6mt Cross Arm Assembly :

"Hook On" type - used when additional length is required on cross bar.