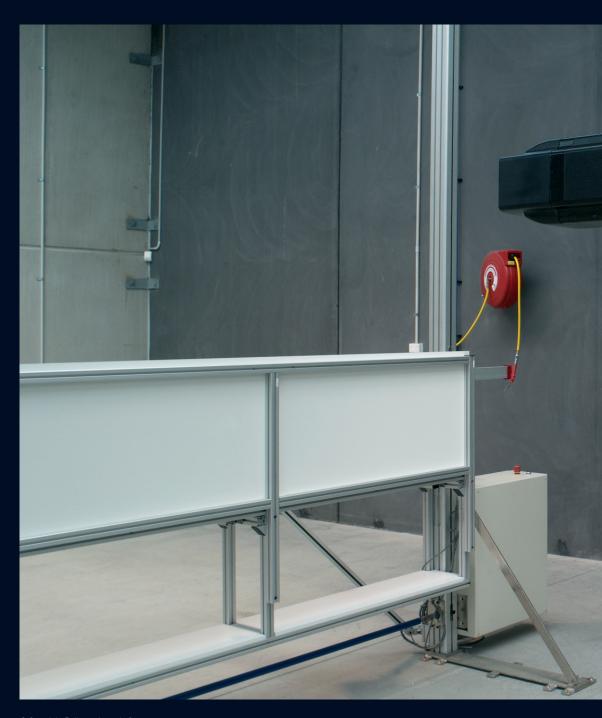

# PRECISION TEST HOIST

**8015**|series

THE ACMEDA PRECISION TEST HOIST ENABLES MANUFACTURERS TO TEST BLINDS ACCURATELY & RELIABLY, IMPROVING PRODUCTIVITY.

THE HOIST IS COMPLETELY MAINTENANCE FREE, AND AVAILABLE IN THREE OPTIONS FROM MANUAL TO FULLY AUTOMATED VERSIONS.

#### **FEATURES**

- Robust High Tensile Aluminium Frame
- Chain driven with braking motor
- Heavy Duty automated Cross Arm
- Foot pedal control
- Optional Double Sided Hoist setup available
- Height setting measuring system
- Ergonomic retractable work bench
- Work bench with shelf
- Durable nickel plated parts
- Full 12 month warranty
- Emergency Safety Protection Function