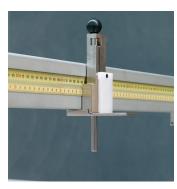

#### Indexable Bracket System - including:

- six different Roller Blind Bracket types,
- Index Plate (x 2),
- Measuring tape on Cross Arm ( Left - Right & Right - Left ),
- Intermediate Bracket assembly (x1).

#### 6mt Cross Arm Assembly :

"Hook On" type - used when additional length is required on cross bar.