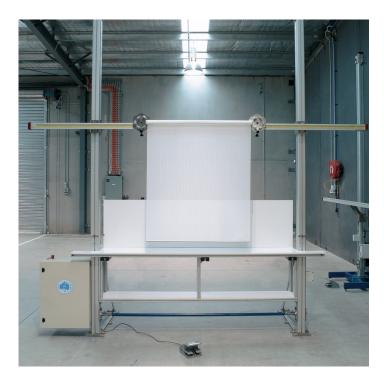

# PRECISION TEST HOIST

**8015**|series

THE ACMEDA PRECISION TEST HOIST ENABLES MANUFACTURERS TO TEST BLINDS ACCURATELY & RELIABLY, IMPROVING PRODUCTIVITY.

THE HOIST IS COMPLETELY MAINTENANCE FREE, AND AVAILABLE IN THREE OPTIONS FROM MANUAL TO FULLY AUTOMATED VERSIONS.

#### **FEATURES**

- Robust High Tensile Aluminium Frame
- Chain driven with braking motor
- Heavy Duty automated Cross Arm
- Foot pedal control
- Optional Double Sided Hoist setup available
- Height setting measuring system
- Ergonomic retractable work bench
- Work bench with shelf
- Durable nickel plated parts
- Full 12 month warranty
- Emergency Safety Protection Function