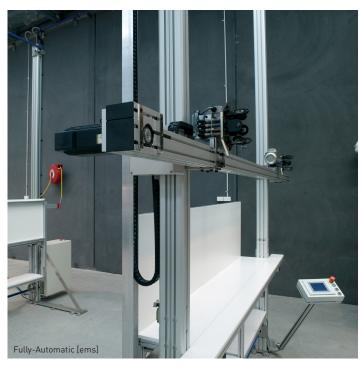

# FULLY-AUTOMATIC [EMS]

WITH TOUCH SCREEN CONTROL PANEL

TOUCH SCREEN CONTROL OPERATION WITH AUTOMATED CROSS ARM (TO PRESET HEIGHT AND WIDTH POSITION) AND BRACKETING SYSTEM (ROTATING BRACKETS TO POSITION). ALSO PROVIDES A CYCLE TEST MODE, FOR DURABILITY AND LIFE TESTING. THE FULLY AUTOMATIC HOIST IS FOR TESTING ROLLER BLINDS ONLY.