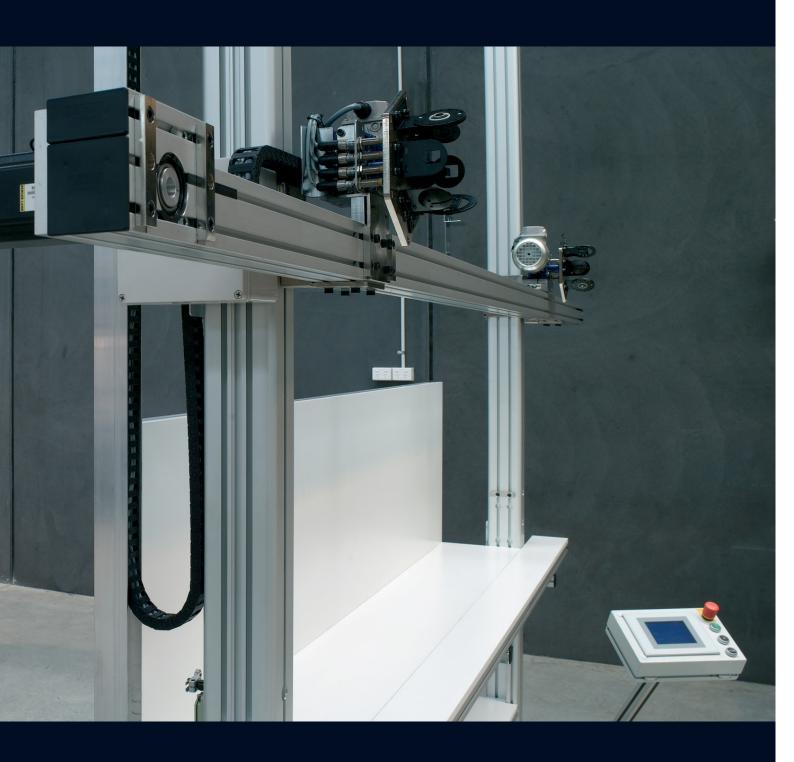

# FULLY-AUTOMATIC [EMS]

WITH TOUCH SCREEN CONTROL PANEL

TOUCH SCREEN CONTROL OPERATION WITH AUTOMATED CROSS ARM (TO PRESET HEIGHT AND WIDTH POSITION) AND BRACKETING SYSTEM (ROTATING BRACKETS TO POSITION). ALSO PROVIDES A CYCLE TEST MODE, FOR DURABILITY AND LIFE TESTING. THE FULLY AUTOMATIC HOIST IS FOR TESTING ROLLER BLINDS ONLY.

#### **FEATURES**

- Robust High Tensile Aluminium Frame
- Chain driven with braking motor
- Heavy Duty automated Cross Arm
- Foot pedal control
- Optional Double Sided Hoist setup available
- Height setting measuring system
- Ergonomic retractable work bench
- Work bench with shelf
- Durable nickel plated parts
- Full 12 month warranty
- Emergency Safety Protection Function