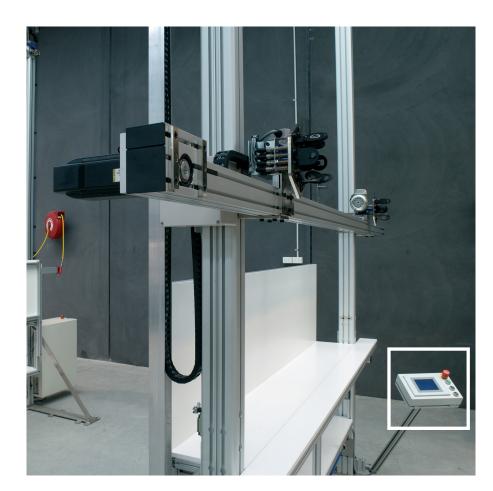

# PRECISION TEST HOIST

**8015**|series

THE ACMEDA PRECISION TEST HOIST ENABLES MANUFACTURERS TO TEST BLINDS ACCURATELY & RELIABLY, IMPROVING PRODUCTIVITY.

THE HOIST IS COMPLETELY MAINTENANCE FREE, AND AVAILABLE IN THREE OPTIONS FROM MANUAL TO FULLY AUTOMATED VERSIONS.

#### **FEATURES**

- Robust High Tensile Aluminium Frame
- Chain driven with braking motor
- Heavy Duty automated Cross Arm
- Foot pedal control
- Optional Double Sided Hoist setup available
- Height setting measuring system
- Ergonomic retractable work bench
- Work bench with shelf
- Durable nickel plated parts
- Full 12 month warranty
- Emergency Safety Protection Function

Height: 5.0mt Width: 4.0mt Depth: 1.0mt

#### **BLIND WIDTH CAPACITY**

Roller Blinds: 3.7mt Venetian Blinds: 5.0mt

#### **OVERALL DROP CAPACITY**

3.8mt to work table 4.8mt to floor

#### **BLIND WEIGHT CAPACITY**

Manual: 30kgs EMS model: 60kgs