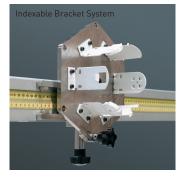

#### Indexable Bracket System - including:

- six different Roller Blind Bracket types,
- Index Plate (x 2),
- Measuring tape on Cross Arm ( Left - Right & Right - Left ),
- Intermediate Bracket assembly (x1).