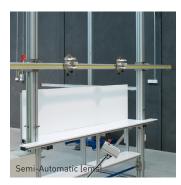

# SEMI-AUTOMATIC[EMS]

WITH TOUCH PAD CONTROL PANEL

TOUCH PAD CONTROL OPERATION FEATURING AUTOMATIC HEIGHT PRESET FUNCTION WITH INCREMENTAL MOVEMENT ALLOWANCES, FOR TESTING ROLLER, ROMAN & VENETIAN BLINDS. WIDTH SETTING IS ACHIEVED BY MANUALLY ALIGNING USING TAPE MEASURE ON CROSS ARM.