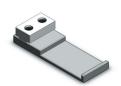

#### 300mm Backboard

is used as a partition as well as being versatile for additional holding containers. Also available in 600mm. (Length: 2400mm)

#### Material Catch Tray

ensuring bottom of blind is protected from the floor.