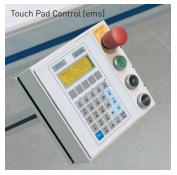

# SEMI-AUTOMATIC[EMS]

WITH TOUCH PAD CONTROL PANEL

TOUCH PAD CONTROL OPERATION FEATURING AUTOMATIC HEIGHT PRESET FUNCTION WITH INCREMENTAL MOVEMENT ALLOWANCES, FOR TESTING ROLLER, ROMAN & VENETIAN BLINDS. WIDTH SETTING IS ACHIEVED BY MANUALLY ALIGNING USING TAPE MEASURE ON CROSS ARM.