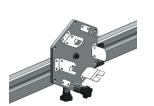

#### Indexable Bracket System - including:

- six different Roller Blind Bracket types,
- Index Plate (x 2),
- Measuring tape on Cross Arm ( Left - Right & Right - Left ),
- Intermediate Bracket assembly (x1).

#### Sliding Finger Bracket

used for mounting Venetian Blinds to be tested.