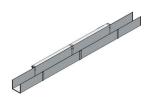

#### 6mt Cross Arm Assembly :

"Hook On" type - used when additional length is required on cross bar.