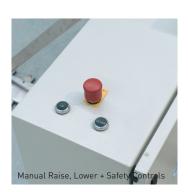

ALL MODELS FEATURE SAFETY MANUAL OVERRIDE FUNCTIONALITY.

## WITH PUSH BUTTON CONTROL PANEL

PUSH BUTTON CONTROL
OPERATION FOR TESTING
ROLLER, ROMAN &
VENETIAN BLINDS. HEIGHT
SETTING IS ACHIEVED BY
PRESSING BUTTONS AND
POSITIONING VIA TAPE
MEASURE LOCATED ON
SIDE OF PILLAR.