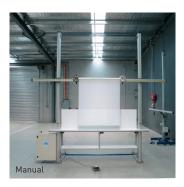

# MANUAL

## WITH PUSH BUTTON CONTROL PANEL

PUSH BUTTON CONTROL
OPERATION FOR TESTING
ROLLER, ROMAN &
VENETIAN BLINDS. HEIGHT
SETTING IS ACHIEVED BY
PRESSING BUTTONS AND
POSITIONING VIA TAPE
MEASURE LOCATED ON
SIDE OF PILLAR.