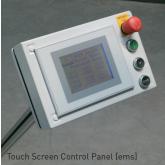

# FULLY-AUTOMATIC [EMS]

WITH TOUCH SCREEN CONTROL PANEL

TOUCH SCREEN CONTROL OPERATION WITH AUTOMATED CROSS ARM (TO PRESET HEIGHT AND WIDTH POSITION) AND BRACKETING SYSTEM (ROTATING BRACKETS TO POSITION). ALSO PROVIDES A CYCLE TEST MODE, FOR DURABILITY AND LIFE TESTING. THE FULLY AUTOMATIC HOIST IS FOR TESTING ROLLER BLINDS ONLY.

# SEMI-AUTOMATIC[EMS]

WITH TOUCH PAD CONTROL PANEL

TOUCH PAD CONTROL OPERATION FEATURING AUTOMATIC HEIGHT PRESET FUNCTION WITH INCREMENTAL MOVEMENT ALLOWANCES, FOR TESTING ROLLER, ROMAN & VENETIAN BLINDS. WIDTH SETTING IS ACHIEVED BY MANUALLY ALIGNING USING TAPE MEASURE ON CROSS ARM.