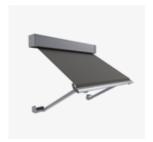

zero gaps between the fabric and channel while ensuring an effortless operation.





# Manual

Control your Zipscreen manually, using either a cost-effective spring or crank solution. Simply open or close by hand using the weight bar or by winding the detachable crank handle.



# **Motorised**

Power your Zipscreen using a wired or battery powered motor. Enjoy effortless and convenient operation with the simple touch of a button or handsfree voice control.



Smartphone control



Voice control

#### Bracket options

#### Colours

#### Box 120

Box 190



Box 160



Open Bracket





White

Paperbark





Classic Cream

Woodland Grey





Surfmist

Black





Monument

Custom

\*Box 160 / Box 190 not available in all standard colours.

### System options



Straight Drop



Wire Guide



Pivot Arm

#### Your Zipscreen supplier



Explore zipscreen.com.au