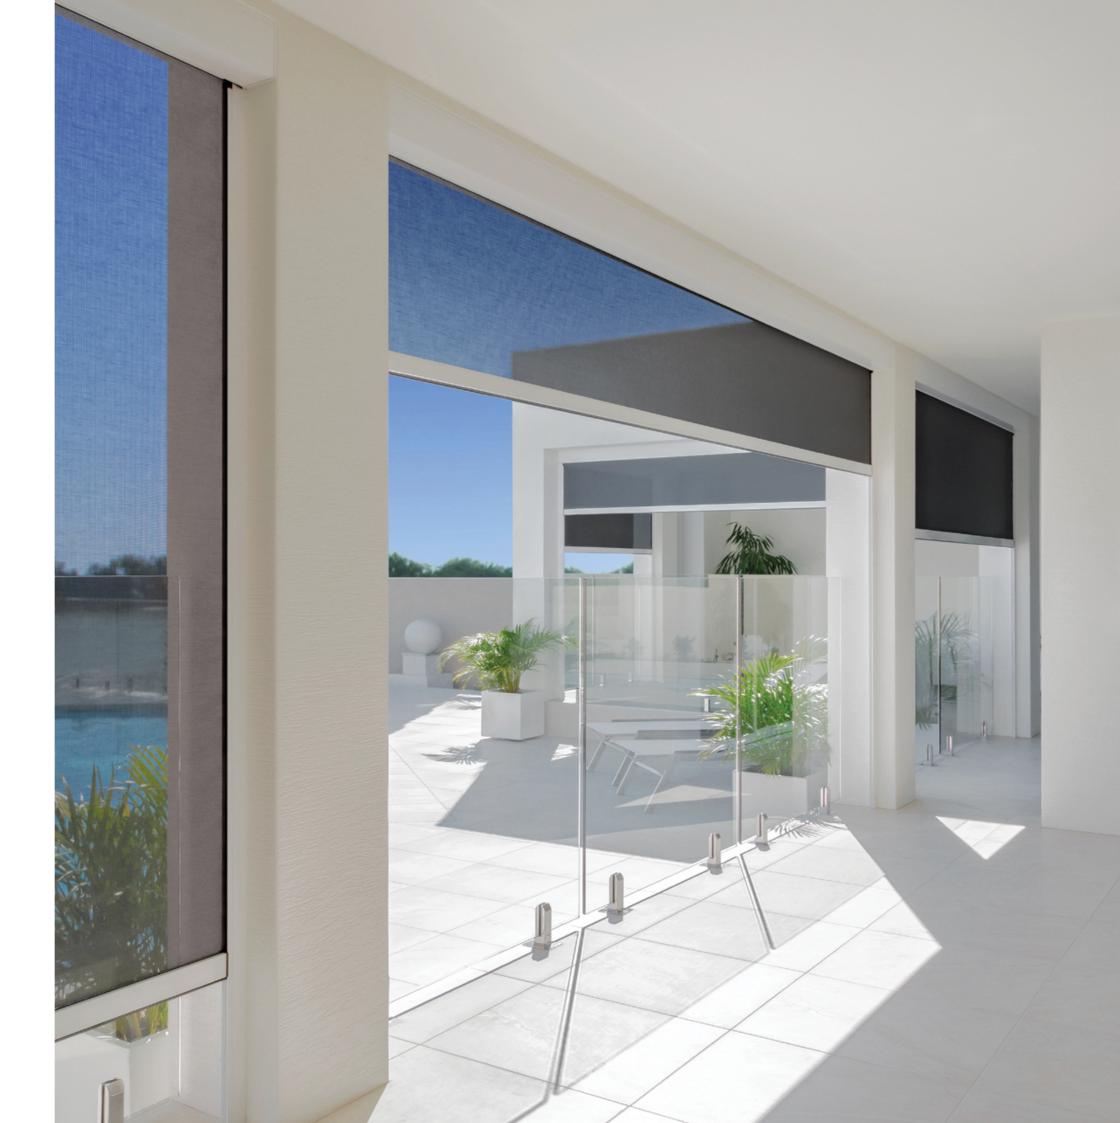

# The Zipscreen difference

Zipscreen is Australian designed and manufactured and features the latest in technological innovation - ensuring the finest outdoor shade solution.

Your custom designed blinds can be made in widths up to 7 metres with a 5m drop, offering you an external solution to fit almost any area.

# Customised headbox configuration

Zipscreen's headboxes are manufactured from high quality aluminum featuring a square, modern profile. From the sleek and compact Box 120 to the adaptable Box 160 and the robust Box 190, each option is engineered for consistent aesthetics and seamless integration.