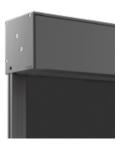

# Customised headbox configuration

Zipscreen's headboxes are manufactured from high quality aluminum featuring a square, modern profile. From the sleek and compact Box 120 to the adaptable Box 160 and the robust Box 190, each option is engineered for consistent aesthetics and seamless integration.

Box 190 Box 160 Box 120