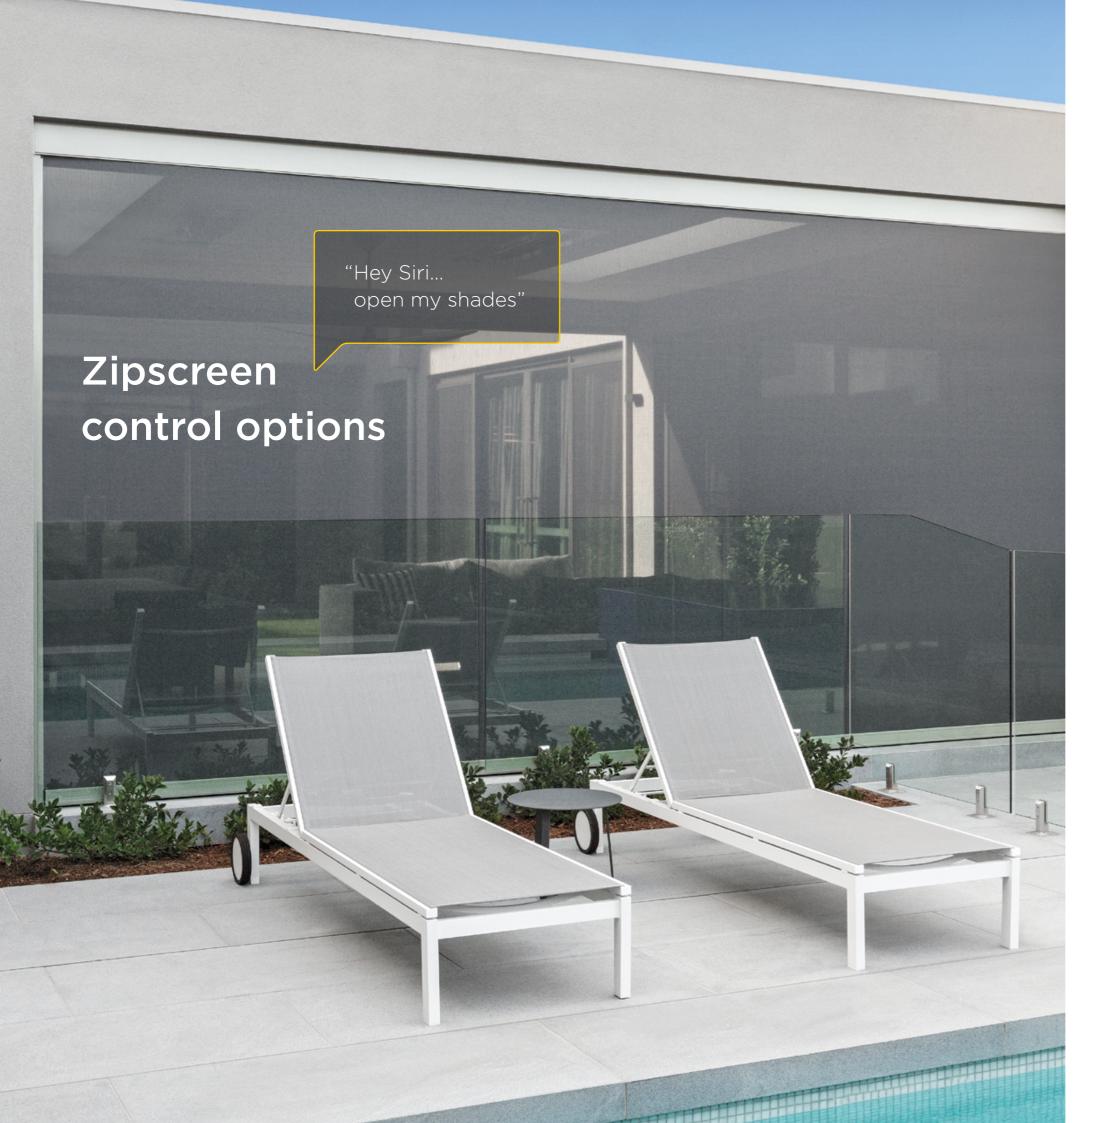

# Manual

Control your Zipscreen manually, using either a cost-effective spring or crank solution. Simply open or close by hand using the weight bar or by winding the detachable crank handle.

# **Motorised**

Power your Zipscreen using a wired or battery powered motor. Enjoy effortless and convenient operation with the simple touch of a button or handsfree voice control.

Smartphone control

Voice control