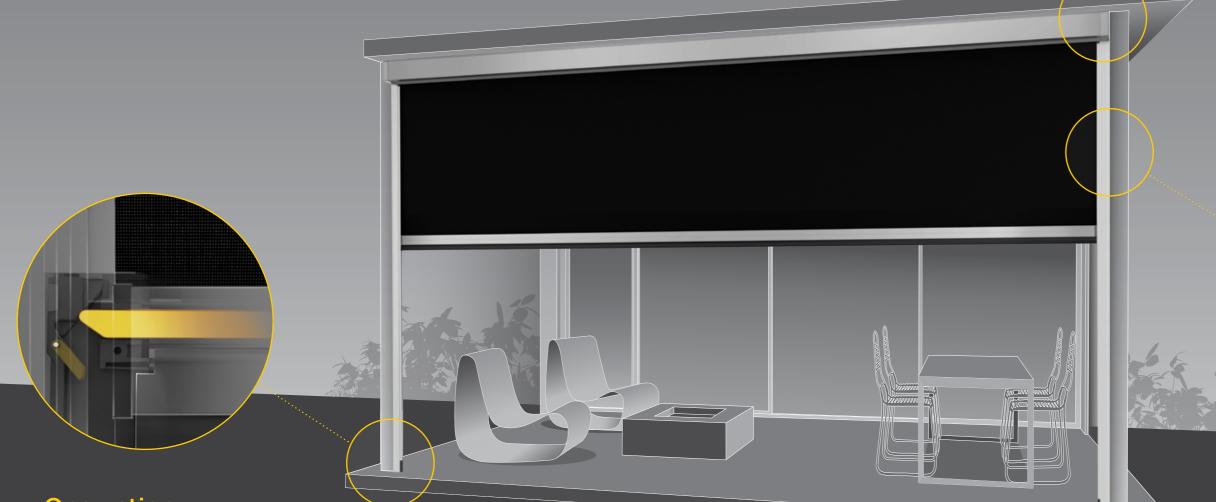

## One action Ultra-Lock

Exclusive to Zipscreen, the patented Ultra-Lock is a hidden locking mechanism that integrates into the side channel of the system. The result? A secure and tensioned blind with an ultra-smooth taut fabric finish.

# Hidden fabric retention

Concealed within the channels, z-LOCK™ securely fastens the fabric in position creating a strong, streamlined finish. With precision integration, the zip-guided system ensures zero gaps between the fabric and channel while ensuring an effortless operation.