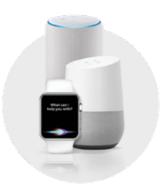

# **Motorised**

Power your Zipscreen using a wired or battery powered motor. Enjoy effortless and convenient operation with the simple touch of a button or handsfree voice control.

Smartphone control

Voice control