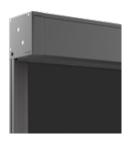

# Customised headbox configuration

Zipscreen's headboxes are manufactured from high quality aluminum featuring a square, modern profile. From the sleek and compact Box 120 to the adaptable Box 160 and the robust Box 190, each option is engineered for consistent aesthetics and seamless integration.

Box 190 Box 160 Box 120