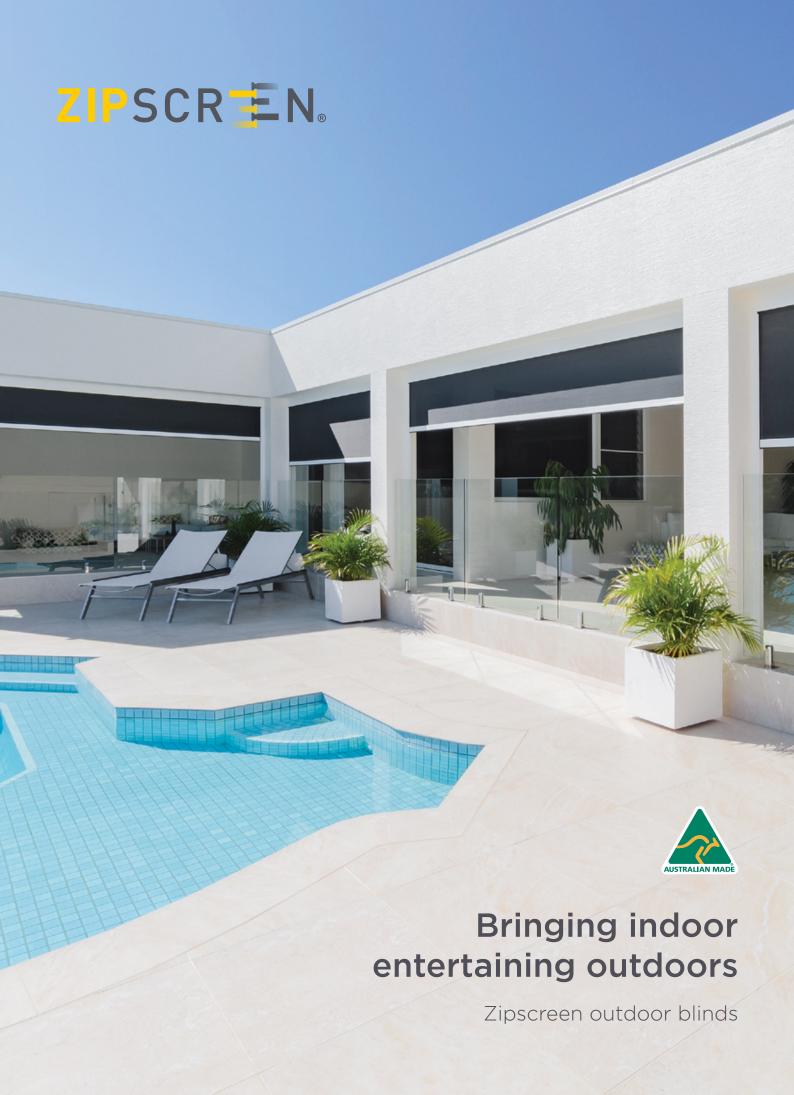

# More room for living and entertaining - all year round

Zipscreen gives you privacy and year-round protection as well as keeping you safe from the elements and insects.

Enhance your living space and create an outdoor haven. Experience true relaxation and comfortable entertainment without the time-consuming stress and cost of traditional renovations.

# The Zipscreen difference

Zipscreen is Australian designed and manufactured and features the latest in technological innovation - ensuring the finest outdoor shade solution.

Your custom designed blinds can be made in widths up to 7 metres with a 5m drop, offering you an external solution to fit almost any area.