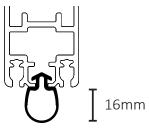

| F56 LARGE BUBBLE SEAL     |   |          |  |
|---------------------------|---|----------|--|
| Part No: SB91-0019-050580 |   |          |  |
| length                    | ✓ | roll     |  |
| slide in                  | 1 | press in |  |
| F56                       | ✓ | F72      |  |