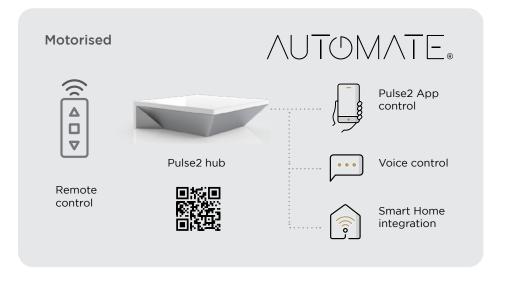

acket to fix the base of the wire guide to the floor, face or recess. The Wire Guide system utilises compression springs to tension the wire, ensuring a smooth and steady guide for the fabric.

## **Features**

- Drop Awnings are modular. Utilise common components across the entire suite, including Zipscreen
- An alternative solution within Zipscreen's comprehensive outdoor shading suite
- Universal bracket to fix the base of the awning to the floor, wall or in a recess
- Wire tensioning is simple and quick to adjust
- Compression spring to allow for wire stretch
- Range of cassettes for fabric protection
- Up to 7m widths.

## **Colour Range**









Pure White

Classic Cream

Paperbark

Surfmist









Monument

Black





## Capacity





## **Dimensions**







## **Controls**