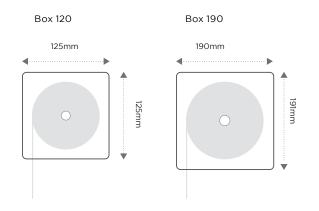

Featuring a universal bracket to fix the base of the wire guide to the floor, face or recess. The Wire Guide system utilises compression springs to tension the wire, ensuring a smooth and steady guide for the fabric.

## **Features**

- Drop Awnings are modular. Utilise common components across the entire suite, including Zipscreen
- An alternative solution within Zipscreen's comprehensive outdoor shading suite
- Universal bracket to fix the base of the awning to the floor, wall or in a recess
- Wire tensioning is simple and quick to adjust
- Compression spring to allow for wire stretch
- Range of cassettes for fabric protection
- Up to 7m widths.

## **Colour Range**









Pure White

Classic Cream

Paperbark

Surfmist









Monument

Black





## Capacity





## **Dimensions**







## **Controls**