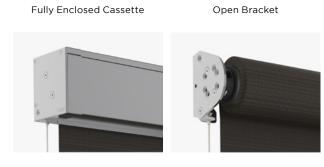

## **Features**

- Drop Awnings are modular. Utilise common components across the entire suite, including Zipscreen
- An alternative solution within Zipscreen's comprehensive outdoor shading suite
- Universal bracket to fix the base of the awning to the floor, wall or in a recess
- Wire tensioning is simple and quick to adjust
- Compression spring to allow for wire stretch
- Range of cassettes for fabric protection
- Up to 7m widths.