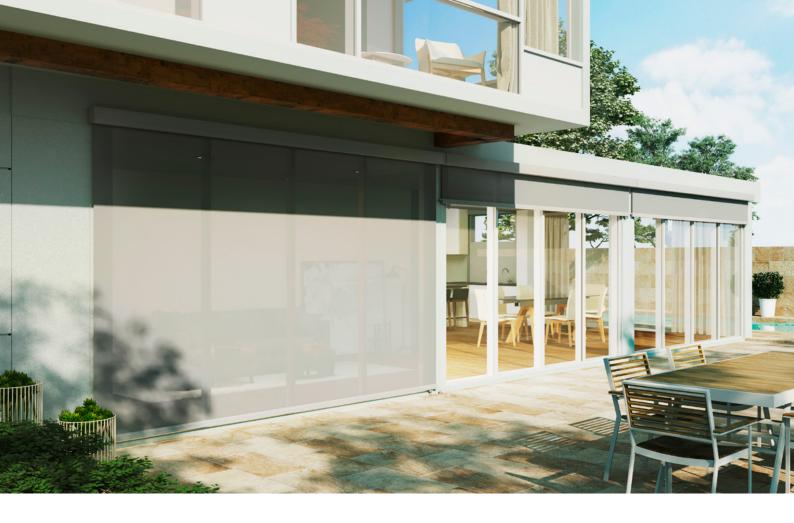

# Wire Guide

A discreet wire guided solution, great for floor to ceiling applications. Featuring a universal bracket to fix the base of the wire guide to the floor, face or recess. The Wire Guide system utilises compression springs to tension the wire, ensuring a smooth and steady guide for the fabric.

## **Features**

- Drop Awnings are modular. Utilise common components across the entire suite, including Zipscreen
- An alternative solution within Zipscreen's comprehensive outdoor shading suite
- Universal bracket to fix the base of the awning to the floor, wall or in a recess
- Wire tensioning is simple and quick to adjust
- Compression spring to allow for wire stretch
- Range of cassettes for fabric protection
- Up to 7m widths.