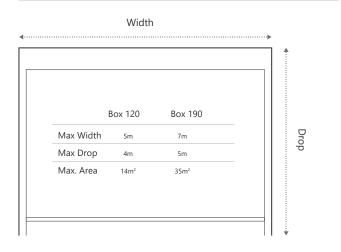

o ceiling applications. Featuring a universal bracket to fix the base of the wire guide to the floor, face or recess. The Wire Guide system utilises compression springs to tension the wire, ensuring a smooth and steady guide for the fabric.

## **Features**

- Drop Awnings are modular. Utilise common components across the entire suite, including Zipscreen
- An alternative solution within Zipscreen's comprehensive outdoor shading suite
- Universal bracket to fix the base of the awning to the floor, wall or in a recess
- Wire tensioning is simple and quick to adjust
- Compression spring to allow for wire stretch
- Range of cassettes for fabric protection
- Up to 7m widths.

## **Colour Range**









Pure White

Classic Cream

Paperbark

Surfmist









Monument

Black





## Capacity





## **Dimensions**







## **Controls**