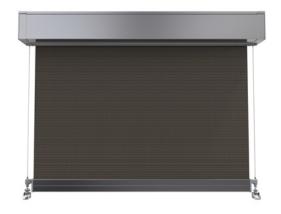

# Wire Guide

A discreet wire guided solution, great for floor to ceiling applications. Featuring a universal bracket to fix the base of the wire guide to the floor, face or recess. The Wire Guide system utilises compression springs to tension the wire, ensuring a smooth and steady guide for the fabric.

## **Features**

- Drop Awnings are modular. Utilise common components across the entire suite, including Zipscreen
- An alternative solution within Zipscreen's comprehensive outdoor shading suite
- Universal bracket to fix the base of the awning to the floor, wall or in a recess
- Wire tensioning is simple and quick to adjust
- Compression spring to allow for wire stretch
- Range of cassettes for fabric protection
- Up to 7m widths.