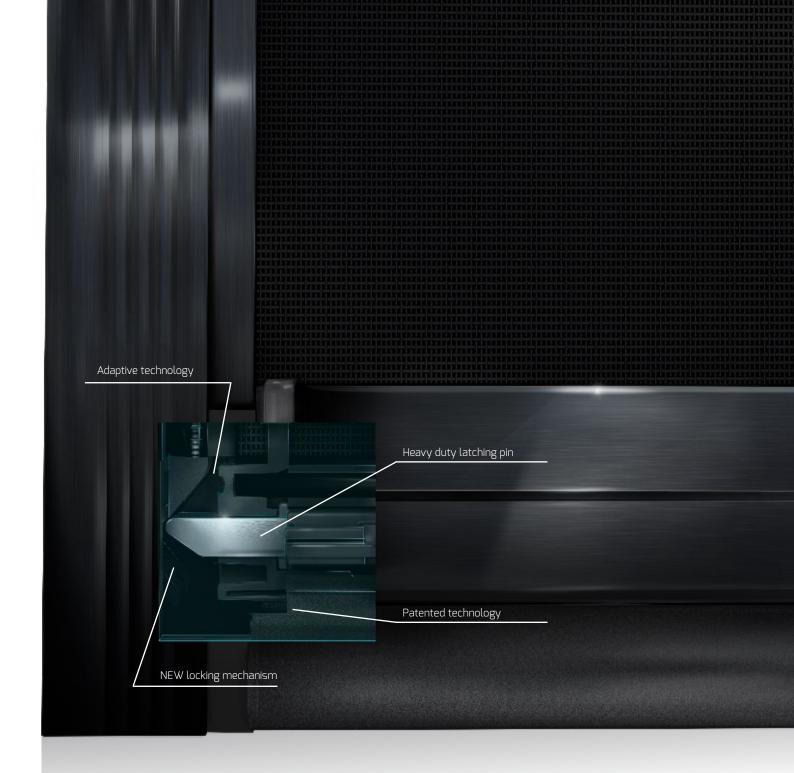

## Introducing The New Ultra-Lock. Integrated. Intuitive. Invisible.

Designed exclusively for Zipscreen our latest locking mechanism utilises a heavy-duty latching pin, and hidden integration to secure and tension your shade; ensuring a reinforced, ultra-smooth fabric finish. New adaptive locking technology allows the shade position to be easily reset if simultaneous locking is interrupted by unexpected weather conditions or obstacles. The new unobtrusive design is durable, reliable and can be assembled off-site, to ensure installation is easier than ever. For supreme functionality, pair the new Ultra-Lock with our updated FT motor to experience automatic one-action lock and tensioning, thanks to our patented technology.