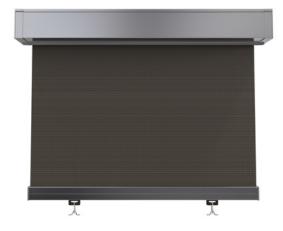

# Straight Drop

The Straight Drop system is an entry-level outdoor shading system that is suitable for a variety of external residential or commercial applications - sliding windows, doorways, undercover and outdoor areas. Our Straight Drop system is simple in its design and installation, creating a minimal and cost-effective solution.

### Features

- An alternative entry level solution within Zipscreen's comprehensive outdoor shading suite
- Drop Awnings are modular. Utilise common components across the entire suite
- Option of clip or strap for fixing to the floor
- Suitable for a variety of external shade applications - sliding windows and doorways, undercover areas or outdoor cafés.

## Dimensions

Fully Enclosed Cassette

Open Bracket