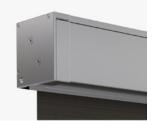

tdoor Shades** 

# Straight Drop

The Straight Drop system is an entry-level outdoor shading system that is suitable for a variety of external residential or commercial applications - sliding windows, doorways, undercover and outdoor areas. Our Straight Drop system is simple in its design and installation, creating a minimal and cost-effective solution.

### Features

- An alternative entry level solution within Zipscreen's comprehensive outdoor shading suite
- Drop Awnings are modular. Utilise common components across the entire suite
- Option of clip or strap for fixing to the floor
- Suitable for a variety of external shade applications - sliding windows and doorways, undercover areas or outdoor cafés.



Black



## Capacity



## Dimensions





Fully Enclosed Cassette

Open Bracket







### Controls