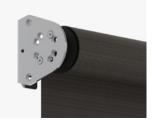

oor Shades** 

# Straight Drop

The Straight Drop system is an entry-level outdoor shading system that is suitable for a variety of external residential or commercial applications - sliding windows, doorways, undercover and outdoor areas. Our Straight Drop system is simple in its design and installation, creating a minimal and cost-effective solution.

### Features

- An alternative entry level solution within Zipscreen's comprehensive outdoor shading suite
- Drop Awnings are modular. Utilise common components across the entire suite
- Option of clip or strap for fixing to the floor
- Suitable for a variety of external shade applications - sliding windows and doorways, undercover areas or outdoor cafés.



Black



## Capacity



## Dimensions





Fully Enclosed Cassette

Open Bracket







### Controls