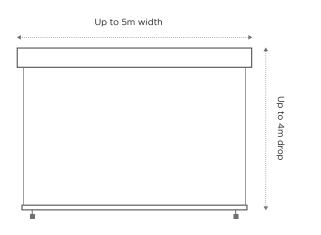

**Zipscreen Outdoor Shades** 

# Straight Drop

The Straight Drop system is an entry-level outdoor shading system that is suitable for a variety of external residential or commercial applications - sliding windows, doorways, undercover and outdoor areas. Our Straight Drop system is simple in its design and installation, creating a minimal and cost-effective solution.

### Features

- An alternative entry level solution within Zipscreen's comprehensive outdoor shading suite
- Drop Awnings are modular. Utilise common components across the entire suite
- Option of clip or strap for fixing to the floor
- Suitable for a variety of external shade applications - sliding windows and doorways, undercover areas or outdoor cafés.



Black



## Capacity



## Dimensions





Fully Enclosed Cassette

Open Bracket







### Controls