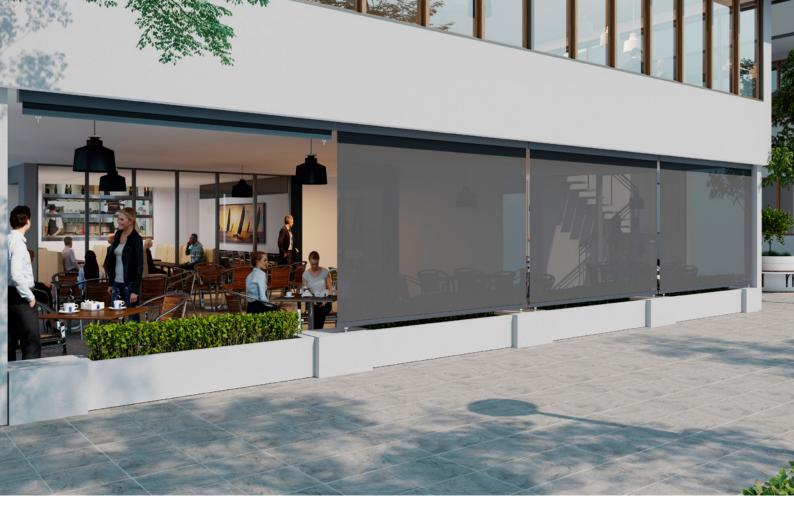

# Straight Drop

The Straight Drop system is an entry-level outdoor shading system that is suitable for a variety of external residential or commercial applications - sliding windows, doorways, undercover and outdoor areas. Our Straight Drop system is simple in its design and installation, creating a minimal and cost-effective solution.

### Features

- An alternative entry level solution within Zipscreen's comprehensive outdoor shading suite
- Drop Awnings are modular. Utilise common components across the entire suite
- Option of clip or strap for fixing to the floor
- Suitable for a variety of external shade applications - sliding windows and doorways, undercover areas or outdoor cafés.