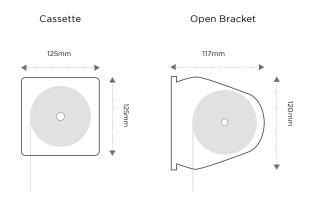

**Zipscreen Outdoor Shades** 

# Straight Drop

The Straight Drop system is an entry-level outdoor shading system that is suitable for a variety of external residential or commercial applications - sliding windows, doorways, undercover and outdoor areas. Our Straight Drop system is simple in its design and installation, creating a minimal and cost-effective solution.

### Features

- An alternative entry level solution within Zipscreen's comprehensive outdoor shading suite
- Drop Awnings are modular. Utilise common components across the entire suite
- Option of clip or strap for fixing to the floor
- Suitable for a variety of external shade applications - sliding windows and doorways, undercover areas or outdoor cafés.



Black



## Capacity



## Dimensions





Fully Enclosed Cassette

Open Bracket







### Controls