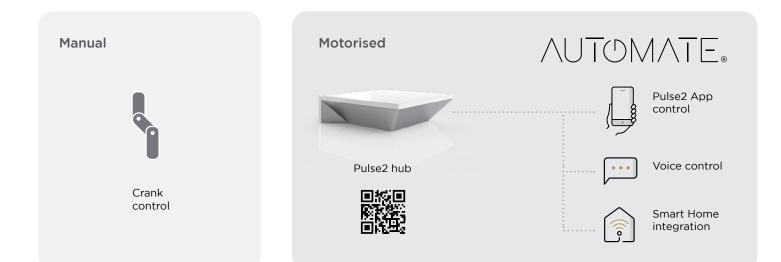

traight Drop

The Straight Drop system is an entry-level outdoor shading system that is suitable for a variety of external residential or commercial applications - sliding windows, doorways, undercover and outdoor areas. Our Straight Drop system is simple in its design and installation, creating a minimal and cost-effective solution.

### Features

- An alternative entry level solution within Zipscreen's comprehensive outdoor shading suite
- Drop Awnings are modular. Utilise common components across the entire suite
- Option of clip or strap for fixing to the floor
- Suitable for a variety of external shade applications - sliding windows and doorways, undercover areas or outdoor cafés.



Black



## Capacity



## Dimensions





Fully Enclosed Cassette

Open Bracket







### Controls