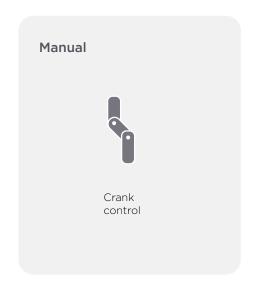

**Zipscreen Outdoor Shades** 

# **Pivot Arm**

The Pivot Arm system is ideal for windows on first or second levels of the home or office. Pivot Arm features a robust spring-loaded arm and perfectly maintains fabric tension in all positions.

## **Features**

- An alternative solution within Zipscreen's comprehensive outdoor shading suite
- Drop Awnings are modular. Utilise common components across the entire suite
- Suitable for traditional awning style opening windows and sheltered areas around the home.

## **Colour Range**

\*Pivot Arm Rails in Pure White and Black only.









White

Classic Cream

Paperbark

Surfmist



Anodised



Woodland

Grey

Monument







## Capacity





## **Dimensions**





Semi Fascia



Open Bracket



## **Controls**