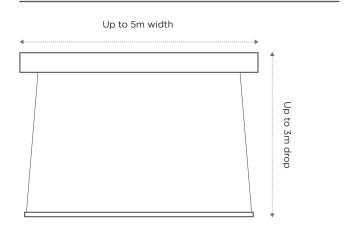

## Capacity

# **Pivot Arm**

The Pivot Arm system is ideal for windows on first or second levels of the home or office. Pivot Arm features a robust spring-loaded arm and perfectly maintains fabric tension in all positions.