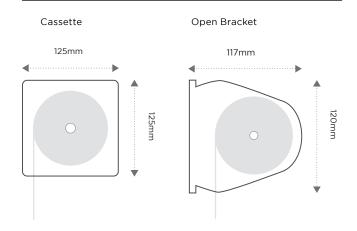

**Zipscreen Outdoor Shades** 

# **Pivot Arm**

The Pivot Arm system is ideal for windows on first or second levels of the home or office. Pivot Arm features a robust spring-loaded arm and perfectly maintains fabric tension in all positions.

## **Features**

- An alternative solution within Zipscreen's comprehensive outdoor shading suite
- Drop Awnings are modular. Utilise common components across the entire suite
- Suitable for traditional awning style opening windows and sheltered areas around the home.

## **Colour Range**

\*Pivot Arm Rails in Pure White and Black only.









White

Classic Cream

Paperbark

Surfmist



Anodised



Woodland

Grey

Monument







## Capacity





## **Dimensions**





Semi Fascia



Open Bracket



## **Controls**