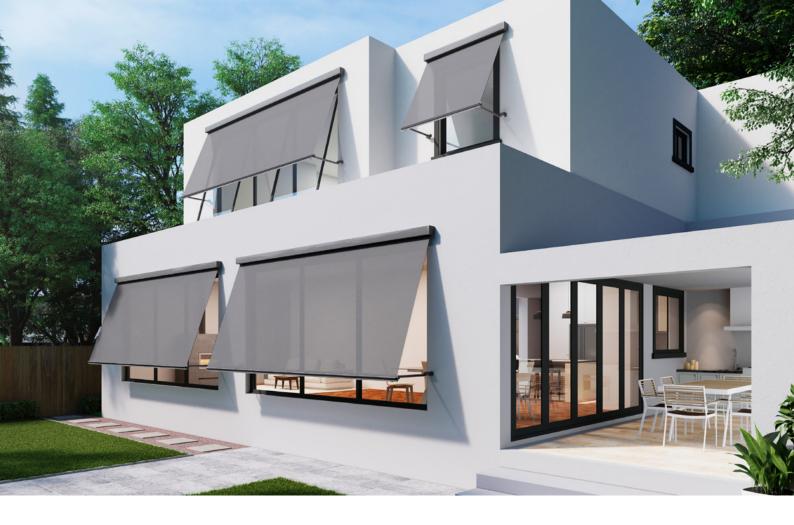

# **Pivot Arm**

The Pivot Arm system is ideal for windows on first or second levels of the home or office. Pivot Arm features a robust spring-loaded arm and perfectly maintains fabric tension in all positions.

## **Features**

- An alternative solution within Zipscreen's comprehensive outdoor shading suite
- Drop Awnings are modular. Utilise common components across the entire suite
- Suitable for traditional awning style opening windows and sheltered areas around the home.