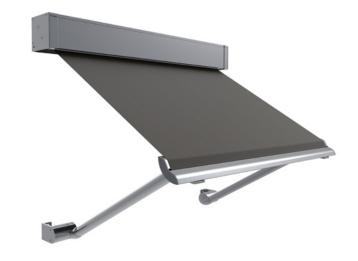

# **Pivot Arm**

The Pivot Arm system is ideal for windows on first or second levels of the home or office. Pivot Arm features a robust spring-loaded arm and perfectly maintains fabric tension in all positions.

## **Features**

- An alternative solution within Zipscreen's comprehensive outdoor shading suite
- Drop Awnings are modular. Utilise common components across the entire suite
- Suitable for traditional awning style opening windows and sheltered areas around the home.