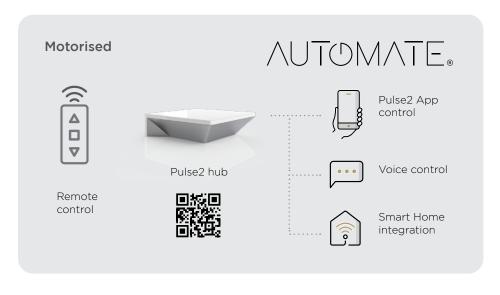

**Zipscreen Outdoor Shades** 

# **Pivot Arm**

The Pivot Arm system is ideal for windows on first or second levels of the home or office. Pivot Arm features a robust spring-loaded arm and perfectly maintains fabric tension in all positions.

## **Features**

- An alternative solution within Zipscreen's comprehensive outdoor shading suite
- Drop Awnings are modular. Utilise common components across the entire suite
- Suitable for traditional awning style opening windows and sheltered areas around the home.

## **Colour Range**

\*Pivot Arm Rails in Pure White and Black only.









White

Classic Cream

Paperbark

Surfmist



Anodised



Woodland

Grey

Monument







## Capacity





## **Dimensions**





Semi Fascia



Open Bracket



## **Controls**