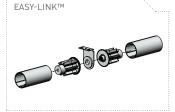

ide a smooth and quiet operation with positional bearings used to ensure a stopping function, whist the NO Stop Springs are designed without bearings to provide a constant pre-tensioned manual operation.

#### **FEATURES/BENEFITS**

- High quality plastic & metal
- Quiet operation
- Colour Coded Brackets & covers
- Easy Lock Idle End for simple installation



## COLOUR RANGE



pure white

## **SYSTEM INDEX**

STOP / NO STOP Spring AC & Auto Idler

S40 | STOP -RB01-400#-061000

S40 | NO STOP -RB02-400#-061000

S45 | STOP -RB01-450#-061000 RB02-450#-061000

S45 | N0 ST0P -Easy-Lock VX Spring Installation Brackets

RB01-8351-069040

VX/LX Bracket Cover Caps

RB08-4151-xxx040

S40/45 Aluminium Tube

RB9#-0###-000580

# = size xxx = colour

## SYSTEM OPTIONS











## ADD ON SYSTEMS













**BK04 | ROLLER BLINDS** 

## **SPECIFICATIONS: S40/45 SPRING SYSTEM INFORMATION**







# ALUMINIUM TUBES S40 RANGE



#### **S40 | 39SPLINE** Aluminium Tube

CODE: RB91-0237-000480 with D/S tape RB91-6237-000480 0.D: 39mm

Length: 4.8 metres



#### **S40 | 39KEYWAY** Aluminium Tube

CODE: RB91-0238-000550

with D/S tape RB91-6238-000550
0.D: 39mm
Length: 5.5 metres

| SPRING                      | SIZE     | LENGTH | MINIMUM BLIND WIDTH |
|-----------------------------|----------|--------|---------------------|
| Stop Spring<br>S40 & S45    | Junior   | 471mm  | 543mm               |
|                             | Standard | 696mm  | 768mm               |
| NO Stop Spring<br>S40 & S45 | Junior   | 471mm  | 543mm               |
|                             | Standard | 696mm