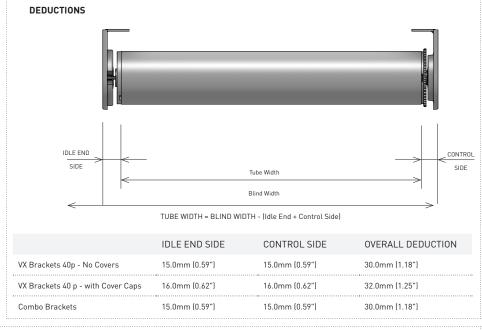

RB01-8351-069040

VX/LX Bracket Cover Caps

RB08-4151-xxx040

S40/45 Aluminium Tube

RB9#-0###-000580

# = size xxx = colour