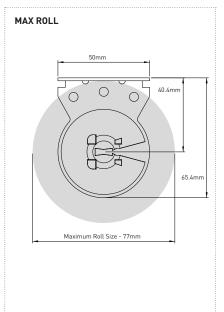

## **SYSTEM INDEX**

STOP / NO STOP Spring AC & Auto Idler

S40 | STOP -RB01-400#-061000

S40 | NO STOP -RB02-400#-061000

S45 | STOP -RB01-450#-061000 RB02-450#-061000

S45 | N0 ST0P -Easy-Lock VX Spring Installation Brackets