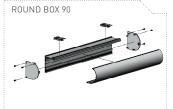

ovide a smooth and quiet operation with positional bearings used to ensure a stopping function, whist the NO Stop Springs are designed without bearings to provide a constant pre-tensioned manual operation.

#### **FEATURES/BENEFITS**

- High quality plastic & metal
- Quiet operation
- Colour Coded Brackets & covers
- Easy Lock Idle End for simple installation



## COLOUR RANGE



pure white

## **SYSTEM INDEX**

STOP / NO STOP Spring AC & Auto Idler

S40 | STOP -RB01-400#-061000

S40 | NO STOP -RB02-400#-061000

S45 | STOP -RB01-450#-061000 RB02-450#-061000

S45 | N0 ST0P -Easy-Lock VX Spring Installation Brackets

RB01-8351-069040

VX/LX Bracket Cover Caps

RB08-4151-xxx040

S40/45 Aluminium Tube

RB9#-0###-000580

# = size xxx = colour

## SYSTEM OPTIONS











## ADD ON SYSTEMS













**BK04 | ROLLER BLINDS** 

## **SPECIFICATIONS: S40/45 SPRING SYSTEM INFORMATION**







# ALUMINIUM TUBES S40 RANGE



#### **S40 | 39SPLINE** Aluminium Tube

CODE: RB91-0237-000480 with D/S tape RB91-6237-000480 0.D: 39mm

Length: 4.8 metres



#### **S40 | 39KEYWAY** Aluminium Tube

CODE: RB91-0238-000550

with D/S tape RB91-6238-000550
0.D: 39mm
Length: 5.5 metres

| SPRING                      | SIZE     | LENGTH | MINIMUM BLIND WIDTH |
|-----------------------------|----------|--------|---------------------|
| Stop Spring<br>S40 & S45    | Junior   | 471mm  | 543mm               |
|                             | Standard | 696mm  | 768mm               |
| NO Stop Spring<br>S40 & S45 | Junior   | 471mm  | 543mm               |
|                             | Standard | 696m