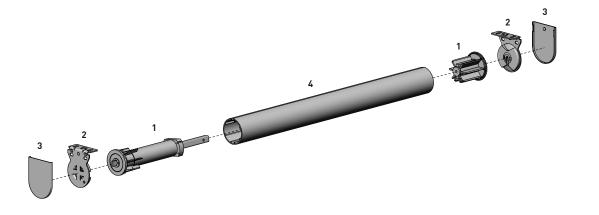

## **SYSTEM INDEX**

STOP / NO STOP Spring AC & Auto Idler

S40 | STOP -RB01-400#-061000

S40 | NO STOP -RB02-400#-061000

S45 | STOP -RB01-450#-061000 RB02-450#-061000

S45 | N0 ST0P -Easy-Lock VX Spring Installation Brackets

RB01-8351-069040

VX/LX Bracket Cover Caps

RB08-4151-xxx040

S40/45 Aluminium Tube

RB9#-0###-000580

# = size xxx = colour