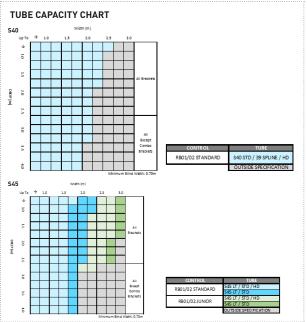

#### **S40 | 39KEYWAY** Aluminium Tube

CODE: RB91-0238-000550

with D/S tape RB91-6238-000550
0.D: 39mm
Length: 5.5 metres

| SPRING                      | SIZE     | LENGTH | MINIMUM BLIND WIDTH |
|-----------------------------|----------|--------|---------------------|
| Stop Spring<br>S40 & S45    | Junior   | 471mm  | 543mm               |
|                             | Standard | 696mm  | 768mm               |
| NO Stop Spring<br>S40 & S45 | Junior   | 471mm  | 543mm               |
|                             | Standard | 696mm  | 768mm               |