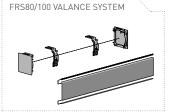

provide a smooth and quiet operation with positional bearings used to ensure a stopping function, whist the NO Stop Springs are designed without bearings to provide a constant pre-tensioned manual operation.

#### **FEATURES/BENEFITS**

- High quality plastic & metal
- Quiet operation
- Colour Coded Brackets & covers
- Easy Lock Idle End for simple installation



## COLOUR RANGE



pure white

## **SYSTEM INDEX**

STOP / NO STOP Spring AC & Auto Idler

S40 | STOP -RB01-400#-061000

S40 | NO STOP -RB02-400#-061000

S45 | STOP -RB01-450#-061000 RB02-450#-061000

S45 | N0 ST0P -Easy-Lock VX Spring Installation Brackets

RB01-8351-069040

VX/LX Bracket Cover Caps

RB08-4151-xxx040

S40/45 Aluminium Tube

RB9#-0###-000580

# = size xxx = colour

## SYSTEM OPTIONS











## ADD ON SYSTEMS













**BK04 | ROLLER BLINDS** 

## **SPECIFICATIONS: S40/45 SPRING SYSTEM INFORMATION**







# ALUMINIUM TUBES S40 RANGE



#### **S40 | 39SPLINE** Aluminium Tube

CODE: RB91-0237-000480 with D/S tape RB91-6237-000480 0.D: 39mm

Length: 4.8 metres



#### **S40 | 39KEYWAY** Aluminium Tube

CODE: RB91-0238-000550

with D/S tape RB91-6238-000550
0.D: 39mm
Length: 5.5 metres

| SPRING                      | SIZE     | LENGTH | MINIMUM BLIND WIDTH |
|-----------------------------|----------|--------|---------------------|
| Stop Spring<br>S40 & S45    | Junior   | 471mm  | 543mm               |
|                             | Standard | 696mm  | 768mm               |
| NO Stop Spring<br>S40 & S45 | Junior   | 471mm  | 543mm               |
|                             | Standard | 69