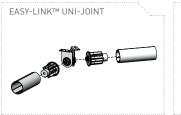

e a smooth and quiet operation with positional bearings used to ensure a stopping function, whist the NO Stop Springs are designed without bearings to provide a constant pre-tensioned manual operation.

#### **FEATURES/BENEFITS**

- High quality plastic & metal
- Quiet operation
- Colour Coded Brackets & covers
- Easy Lock Idle End for simple installation



## COLOUR RANGE



pure white

## **SYSTEM INDEX**

STOP / NO STOP Spring AC & Auto Idler

S40 | STOP -RB01-400#-061000

S40 | NO STOP -RB02-400#-061000

S45 | STOP -RB01-450#-061000 RB02-450#-061000

S45 | N0 ST0P -Easy-Lock VX Spring Installation Brackets

RB01-8351-069040

VX/LX Bracket Cover Caps

RB08-4151-xxx040

S40/45 Aluminium Tube

RB9#-0###-000580

# = size xxx = colour

## SYSTEM OPTIONS











## ADD ON SYSTEMS













**BK04 | ROLLER BLINDS** 

## **SPECIFICATIONS: S40/45 SPRING SYSTEM INFORMATION**







# ALUMINIUM TUBES S40 RANGE



#### **S40 | 39SPLINE** Aluminium Tube

CODE: RB91-0237-000480 with D/S tape RB91-6237-000480 0.D: 39mm

Length: 4.8 metres



#### **S40 | 39KEYWAY** Aluminium Tube

CODE: RB91-0238-000550

with D/S tape RB91-6238-000550
0.D: 39mm
Length: 5.5 metres

| SPRING                      | SIZE     | LENGTH | MINIMUM BLIND WIDTH |
|-----------------------------|----------|--------|---------------------|
| Stop Spring<br>S40 & S45    | Junior   | 471mm  | 543mm               |
|                             | Standard | 696mm  | 768mm               |
| NO Stop Spring<br>S40 & S45 | Junior   | 471mm  | 543mm               |
|                             | Standard | 696mm  |