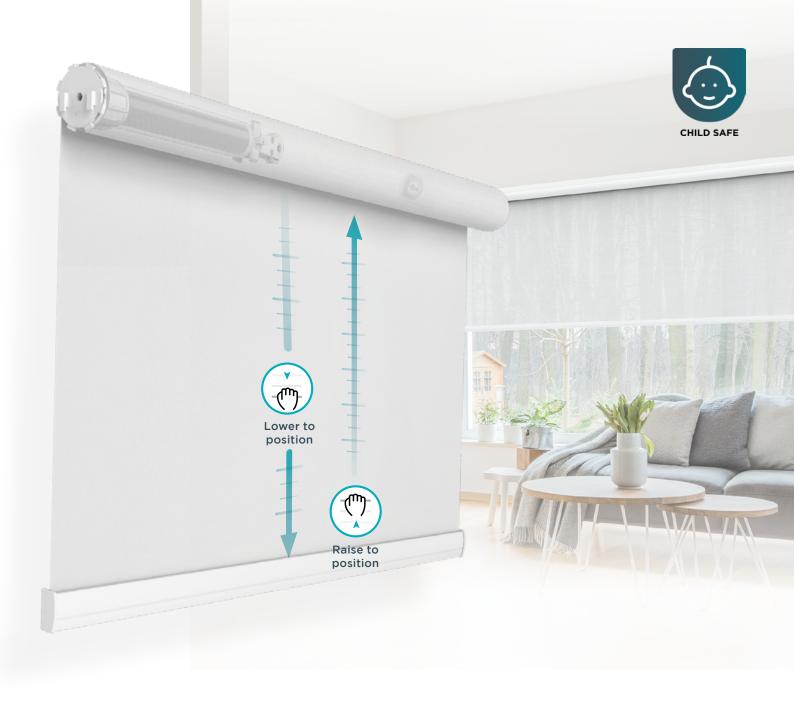

## Easy Spring Air

Introducing Easy Spring Air, a chain free child-safe roller shade. Effortlessly raise or lower the bottom rail to the desired position.

The premium minimalist design of the Easy Spring Air has eliminated the need for chains or wand devices.

## **Easy Spring Air**

Easily set top or bottom limits and adjust without having to remove the system. The innovative single-stop limiter protects against over-extending the shade.

Operate hard to reach shades using the telescopic pull stick, perfect for overcoming accessibility challenges and tall window installations. Color Range