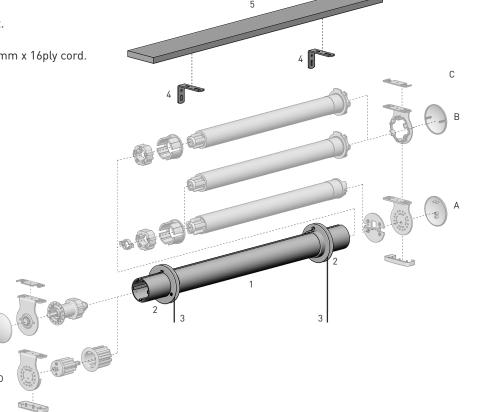

## SYSTEM INDEX

- 1 Aluminium Tube S60
- 2 Roman Lift Spool S60
- 3 Braided Cord
- 4 Installation Bracket
- 5 Timber Head Board | 90mm