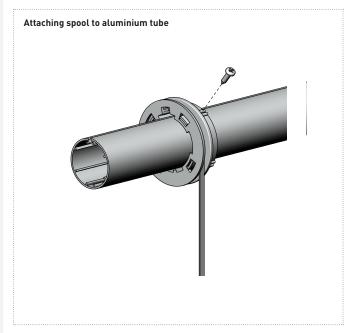

## SYSTEM INDEX

- 1 Aluminium Tube S60
- 2 Roman Lift Spool S60
- 3 Braided Cord
- 4 Installation Bracket
- 5 Timber Head Board | 90mm