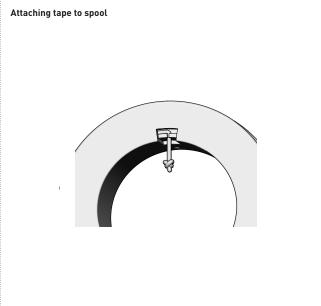

## FEATURES/BENEFITS

- Compatible with S60 Motorised & Multi-Link systems.
- Heavy Duty solution for Roman Shades.
- Flame retardant compound.
- Distortion free molding ensuring lifting alignment.
- Braided Cord friendly.
- Unique attachment cavity for 7mm lift tape or 1.8mm x 16ply cord.
- Alternative application for Roman Blind systems.
- Maximum 8mt (31.40") drop capacity.