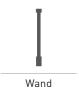

## CONTROLS

- The CU41 panel glide track brings style and functionality to panels, by providing both traditional hook and look bars, or the more contemporary aluminium bars for fast seamless appearance.
- Powder coated fixing brackets in durable steel compound.
- Offering wand operation.
- Attractive PVC panel bar extrusion with touch tape.
- Three, four and five fabric panel attachment tracks.
- Aluminium panel bar with spline fabric attachment.