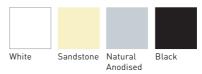

- The CU41 panel glide track brings style and functionality to panels, by providing both traditional hook and look bars, or the more contemporary aluminium bars for fast seamless appearance.
- Powder coated fixing brackets in durable steel compound.
- Offering wand operation.
- Attractive PVC panel bar extrusion with touch tape.
- Three, four and five fabric panel attachment tracks.
- Aluminium panel bar with spline fabric attachment.





# PANEL GLIDE SYSTEM

#### **DIMENSIONS**



3 Channel



4 Channel



5 Channel

## CONTROLS



### ADD ON SYSTEMS



FRS 100/120 Valance

# **COLOUR RANGE**



#### PANEL CONFIGURATIONS

- Oneway Stack
- Centre Opening

#### rolleaseacmeda.com