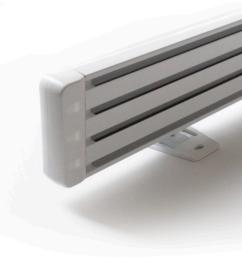

- The CU41 panel glide track brings style and functionality to panels, by providing both traditional hook and look bars, or the more contemporary aluminium bars for fast seamless appearance.
- Powder coated fixing brackets in durable steel compound.
- Offering wand operation.
- Attractive PVC panel bar extrusion with touch tape.
- Three, four and five fabric panel attachment tracks.
- Aluminium panel bar with spline fabric attachment.

### ADD ON SYSTEMS

FRS 100/120 Valance