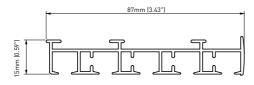

- The CU41 panel glide track brings style and functionality to panels, by providing both traditional hook and look bars, or the more contemporary aluminium bars for fast seamless appearance.
- Powder coated fixing brackets in durable steel compound.
- Offering wand operation.
- Attractive PVC panel bar extrusion with touch tape.
- Three, four and five fabric panel attachment tracks.
- Aluminium panel bar with spline fabric attachment.





# PANEL GLIDE SYSTEM

#### **DIMENSIONS**



3 Channel



4 Channel



5 Channel

## CONTROLS



### ADD ON SYSTEMS



FRS 100/120 Valance

# **COLOUR RANGE**



#### PANEL CONFIGURATIONS

- Oneway Stack
- Centre Opening

#### rolleaseacmeda.com