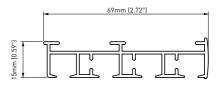

- The CU41 panel glide track brings style and functionality to panels, by providing both traditional hook and look bars, or the more contemporary aluminium bars for fast seamless appearance.
- Powder coated fixing brackets in durable steel compound.
- Offering wand operation.
- Attractive PVC panel bar extrusion with touch tape.
- Three, four and five fabric panel attachment tracks.
- Aluminium panel bar with spline fabric attachment.





# PANEL GLIDE SYSTEM

#### **DIMENSIONS**



3 Channel



4 Channel



5 Channel

## CONTROLS



### ADD ON SYSTEMS



FRS 100/120 Valance

# **COLOUR RANGE**



#### PANEL CONFIGURATIONS

- Oneway Stack
- Centre Opening

#### rolleaseacmeda.com