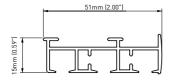

- The CU41 panel glide track brings style and functionality to panels, by providing both traditional hook and look bars, or the more contemporary aluminium bars for fast seamless appearance.
- Powder coated fixing brackets in durable steel compound.
- Offering wand operation.
- Attractive PVC panel bar extrusion with touch tape.
- Three, four and five fabric panel attachment tracks.
- Aluminium panel bar with spline fabric attachment.





# PANEL GLIDE SYSTEM

#### **DIMENSIONS**



3 Channel



4 Channel



5 Channel

## CONTROLS



### ADD ON SYSTEMS



FRS 100/120 Valance

# **COLOUR RANGE**



#### PANEL CONFIGURATIONS

- Oneway Stack
- Centre Opening

#### rolleaseacmeda.com