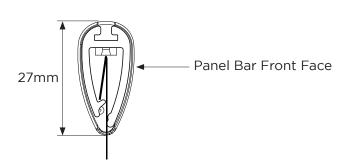

### STEP 3 - ATTACH FABRIC TO PANEL BARS.

Insert the fabric as detailed below using a 9mm Flat Spline attached to the Fabric and slide along Panel Bar. Once the Fabric has been inserted into position replace the end cap and fasten end cap screw.