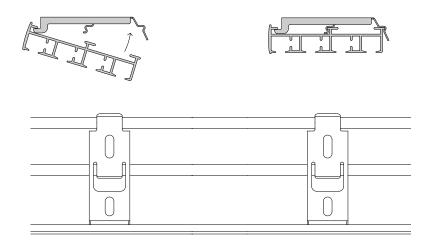

STEP 1 - SECURE TOP FIX BRACKETS EVERY 1000 - 1200MM

STEP 2 - INSTALL CU40 OR CU41 PANEL GLIDE SYSTEM INTO BRACKETS AS SHOWN BELOW.