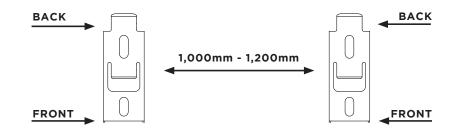

STEP 1 - SECURE TOP FIX BRACKETS EVERY 1000 - 1200MM

STEP 2 - INSTALL CU40 OR CU41 PANEL GLIDE SYSTEM INTO BRACKETS AS SHOWN BELOW.