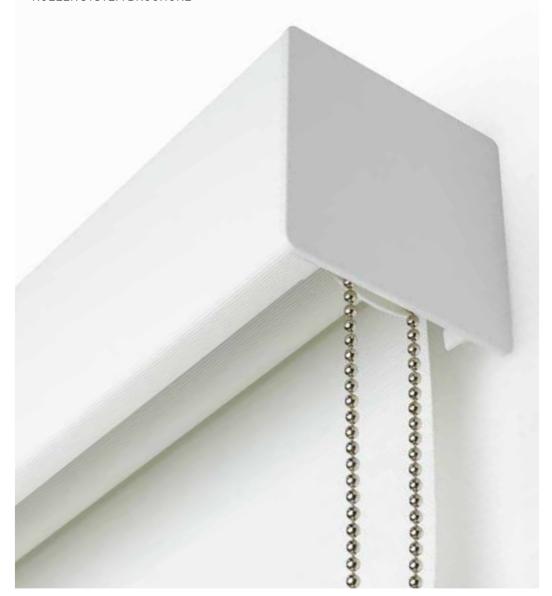

# FRS 80, 100 + 120 VALANCE RANGE

**ROLLER SYSTEM BROCHURE** 

THE FRS VALANCE SYSTEM IS A DECORATIVE COVER COMPATIBLE WITH ROLLEASE ACMEDA ROLLER SHADE HARDWARE SYSTEMS. THE SYSTEM IS MULTIFUNCTIONAL IN BOTH MOUNTING AND FINISHED APPEARANCE.

#### **FULL RANGE OF AVAILABLE SIZES**

The Valance is attached with a snap-lock function securing it in place; only allowing removal from the top avoiding the possibility of accidental dislodgment. The Valance can additionally be attached as a rear cover on inside/reveal mounts.

Finally, with its simple design and softened edges it can be presented in one of its many standard colours or covered with all types of fabrics via its unique spline system that removes the requirement of unsightly channels and therefore covering the entire visible surface.