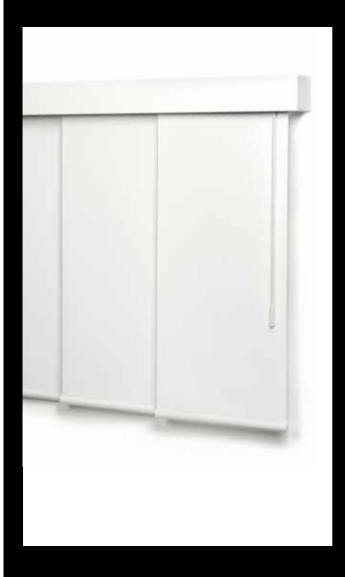

### **VALANCE WITH FABRIC**

Finally, with its simple design and softened edges it can be presented in one of its many standard colours or covered with all types of fabrics via its unique spline system that removes the requirement of unsightly channels and therefore covering the entire visible surface.