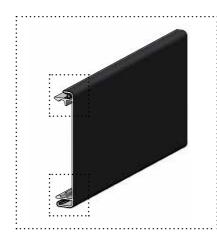

Finally, with its simple design and softened edges it can be presented in one of its many standard colours or covered with all types of fabrics via its unique spline system that removes the requirement of unsightly channels and therefore covering the entire visible surface.

### **FEATURES**

- Multifunctional mounting with finished appearance.
- Colour coded end side covers.
- Centre Support Brackets.
- Mounting Rail with Spring Loaded Brackets.
- Universal mounting due to symmetrical design.
- Valance can be additionally used as a rear cover.
- Snap-lock attachment of valance with screw fastening option.
- Simple clean design with softened edges.
- Fabric Cover option with spline function.
- Recess application can be free of end caps with Snap Lock Centre Support Bracket.