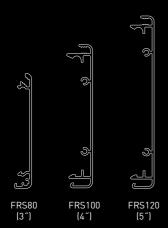

## COLOUR RANGE

Natural Anodised

Black

Snow White Birch White

| COMPATIBLE SYSTEMS                     | FRS80 | FRS100 | FRS120 |
|----------------------------------------|-------|--------|--------|
| STOP SPRING SYSTEM                     | •     | •      |        |
| EASY-LOCK<br>CHAIN WINDER SYSTEM       | •     | •      |        |
| RETRO-FIT SYSTEM                       | •     | •      |        |
| EASY-LIFT SYSTEM                       | •     | •      |        |
| EASY-LINK™ SYSTEM                      | •     | •      |        |
| 40mm MOTORISED<br>SYSTEM               | •     | •      |        |
| RB10 HEAVY DUTY CHAIN<br>WINDER SYSTEM |       |        | •      |
| UNI-SYSTEM                             |       |        | •      |