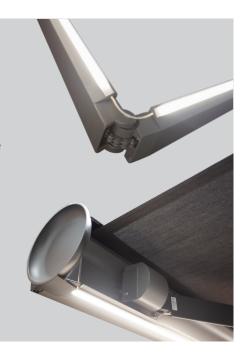

# LED INTEGRATION

FENG is a complete LED awning solution that is configurable in three optional variations; LED integrated cassette, LED integrated awning arms or a combination of both.

The integrated LED strips are vividly bright and feature dimming control to create perfect ambience in any environment.

# **DAT SYSTEM**

The Dynamic Arm Torsion system is specifically designed to prevent fabric damage and sagging by maintaining constant tension. The DAT system utilises an eight-link stainless steel chain to provide the awning with increased strength and durability, ensuring perfect mechanical performance all year round.