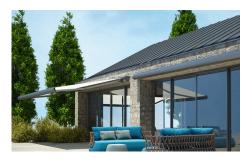

## **FEATURES**

- Retractable folding arm arm awning
- Completely enclosed round cassette
- Suitable for wall or ceiling installations
- Inclination between 3° and 45°
- URBAN Arms with DATSystem
- Available with integrated LED arms
- Available with integrated LED cassette
- Dynamic dimmable lighting
- Motorised solution
- Durable stainless-steel screws and pins
- Patented and seamless design
- Completely concealed fasteners

### **COLOUR RANGE**

Graphite