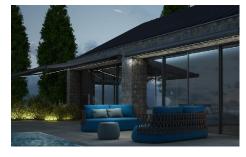

# LED INTEGRATION

FENG is a complete LED awning solution that is configurable in three optional variations; LED integrated cassette, LED integrated awning arms or a combination of both.

The integrated LED strips are vividly bright and feature dimming control to create perfect ambience in any environment.