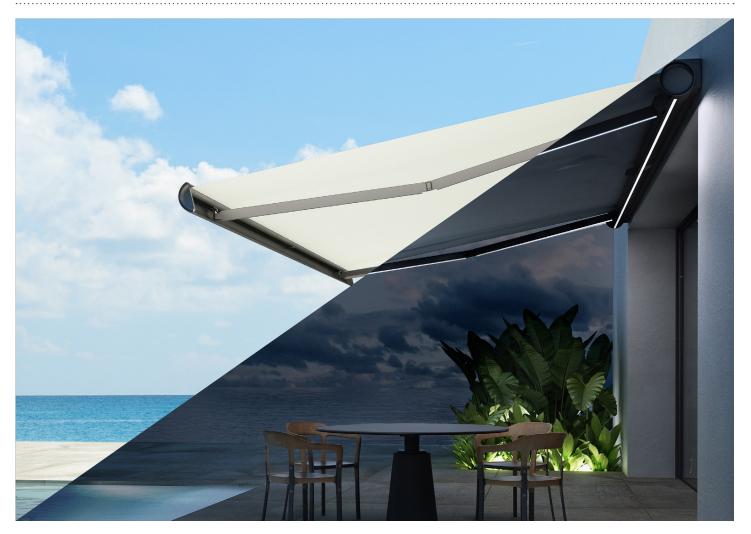

# **FENG**

## **FEATURES**

- Retractable folding arm arm awning
- Completely enclosed round cassette
- Suitable for wall or ceiling installations
- Inclination between 3° and 45°
- URBAN Arms with DATSystem
- Available with integrated LED arms
- Available with integrated LED cassette
- Dynamic dimmable lighting
- Motorised solution
- Durable stainless-steel screws and pins
- Patented and seamless design
- Completely concealed fasteners

# LED INTEGRATION

FENG is a complete LED awning solution that is configurable in three optional variations; LED integrated cassette, LED integrated awning arms or a combination of both.

The integrated LED strips are vividly bright and feature dimming control to create perfect ambience in any environment.

# **DAT SYSTEM**

The Dynamic Arm Torsion system is specifically designed to prevent fabric damage and sagging by maintaining constant tension. The DAT system utilises an eight-link stainless steel chain to provide the awning with increased strength and durability, ensuring perfect mechanical performance all year round.