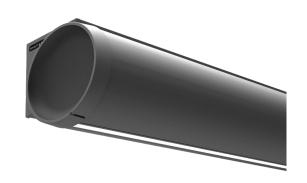

# LED INTEGRATION

FENG is a complete LED awning solution that is configurable in three optional variations; LED integrated cassette, LED integrated awning arms or a combination of both.

The integrated LED strips are vividly bright and feature dimming control to create perfect ambience in any environment.