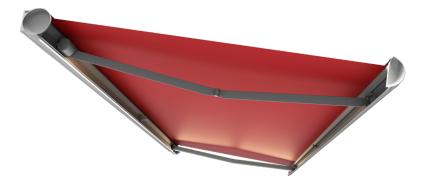

# **FENG**

## **FEATURES**

- Retractable folding arm arm awning
- Completely enclosed round cassette
- Suitable for wall or ceiling installations
- Inclination between 3° and 45°
- URBAN Arms with DATSystem
- Available with integrated LED arms
- Available with integrated LED cassette
- Dynamic dimmable lighting
- Motorised solution
- Durable stainless-steel screws and pins
- Patented and seamless design
- Completely concealed fasteners

### **COLOUR RANGE**

Graphite