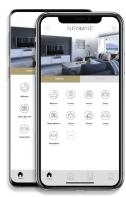

### **AUTOMATE MOTORISATION**

Easily control your motorised Feng with a remote or smart device using the Automate App & Pulse 2 hub. Control awnings from anywhere in the world, set scenes and timers for automatic control and always know what your awnings are doing thanks to ARC bi-directional live feedback. The Pulse 2 also integrates with smart voiceassistants such as Google Assistant, Amazon Alexa and now Apple HomeKit with Siri.