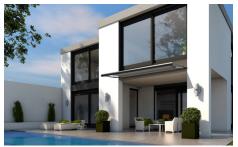

## **FEATURES**

- Retractable folding arm arm awning
- Completely enclosed round cassette
- Suitable for wall or ceiling installations
- Inclination between 3° and 45°
- URBAN Arms with DATSystem
- Available with integrated LED arms
- Available with integrated LED cassette
- Dynamic dimmable lighting
- Motorised solution
- Durable stainless-steel screws and pins
- Patented and seamless design
- Completely concealed fasteners

### **COLOUR RANGE**

Graphite