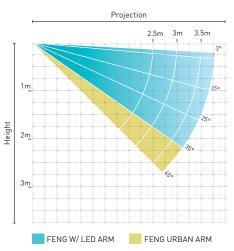

## **ARM PROJECTION**

### SYSTEM CAPACITY

Max width: 7m Max projection: 3.65m

Wind Resistance: Class 2. EN 13561 (600 cm x 365 cm)

Independently tested and approved by