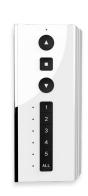

### **AUTOMATE MOTORISATION**

Easily control your motorised Feng with a remote or smart device using the Automate App & Pulse 2 hub. Control awnings from anywhere in the world, set scenes and timers for automatic control and always know what your awnings are doing thanks to ARC bi-directional live feedback. The Pulse 2 also integrates with smart voiceassistants such as Google Assistant, Amazon Alexa and now Apple HomeKit with Siri.