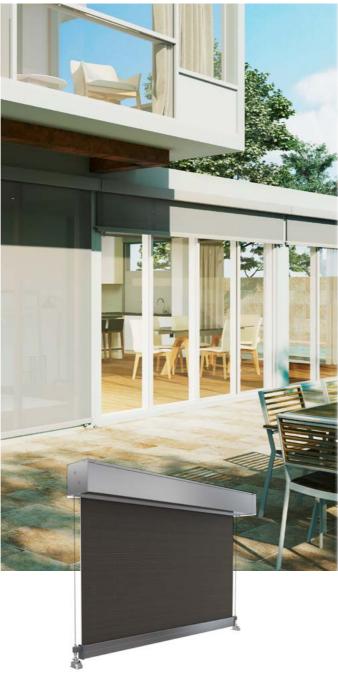

#### Pivot Arm

The Pivot Arm awning system is ideal for windows on first or second story levels. Pivot Arm features a robust spring-loaded arm and perfectly maintains fabric tension in all positions.