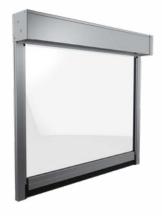

#### PVC Screen compatible

Introducing a completely transparent external solution. Zipscreen is compatible with clear, dimensionally stable PVC configurations. PVC creates a completely rain and weather-proof barrier, while also remaining perfectly clear.