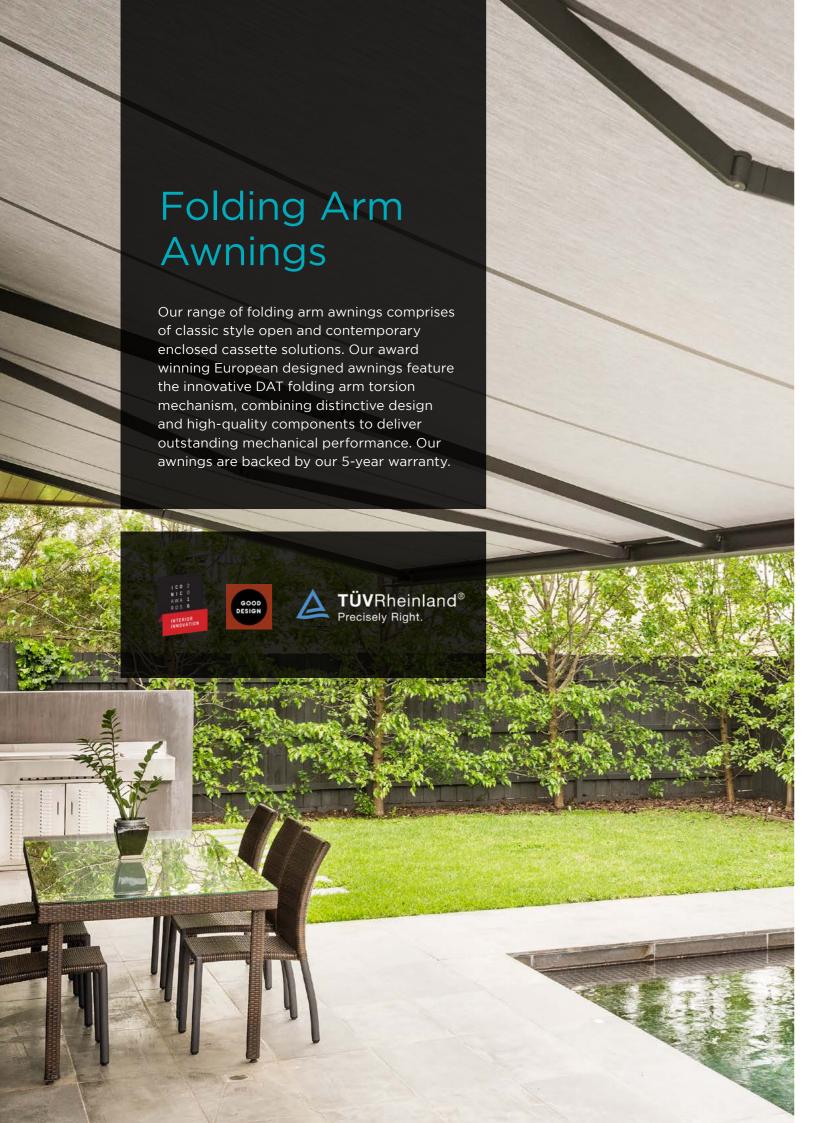

variety of external residential or commercial applications - sliding windows, doorways, undercover and outdoor areas. Our Straight Drop system is simple in its design and installation, creating a minimal aesthetic and cost-effective solution.

#### Wire Guide

A discreet wire guided solution, great for floor to ceiling applications. Featuring a universal bracket to fix the base of the wire guide to the floor, face or recess. The Wire Guide system utilises compression springs to tension the wire, ensuring a smooth and steady guide for the fabric. Wire tension is quick and easy to adjust.



#### Pivot Arm

The Pivot Arm awning system is ideal for windows on first or second story levels. Pivot Arm features a robust spring-loaded arm and perfectly maintains fabric tension in all positions.



#### Piuma

Open Awning



- Cost-effective
- Square-shaped cable arms
- Small to medium sized applications

Span: Up to 7 metres
Projection: 3 metres
Pitch: 5° to 90°

#### Kumo Cassette awning



- Minimal components
- Easy to assemble
- Top or face fix

**Span:** Up to 6m **Projection:** 3m

Pitch: 5° to 85°

## Feng Cassette awning





- Flagship awning
- Integrated LED lightning
- Use for day and night

Span: Up to 7m width Projection: 3.7m Pitch: 3° to 35° w/ LED or 45°