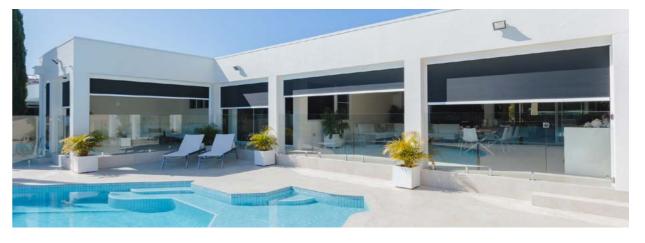

# ZIPSCR = N.

SUN & WIND PROTECTION

PROTECTION

ALL SEASONS LIVING

DESIGN INNOVATION

EASY TO CONTROL

Zipscreen® is the ultimate external screening solution for any outdoor area or window. Specially designed for alfresco, veranda, and balcony applications, Zipscreen offers privacy and protection from the sun, wind, rain, and insects all year round. Custom built, Zipscreen systems can be made in widths of up to 5.8m and of drops up to 4m, or an impressive 7m with Zipscreen Extreme, offering an external solution to fit almost any area.