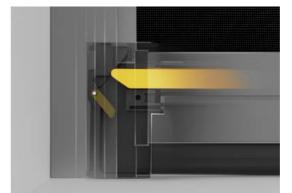

#### The innovative Ultra-Lock

Our patented, new Ultra-Lock boasts adaptive locking technology, which allows the shade position to be easily reset if simultaneous locking is interrupted by unexpected weather conditions or obstacles. A stronger heavy duty latching pin combined with a hidden integrated design ensures a reliable solution, that can be preassembled off-site, for a quick & easy installation.