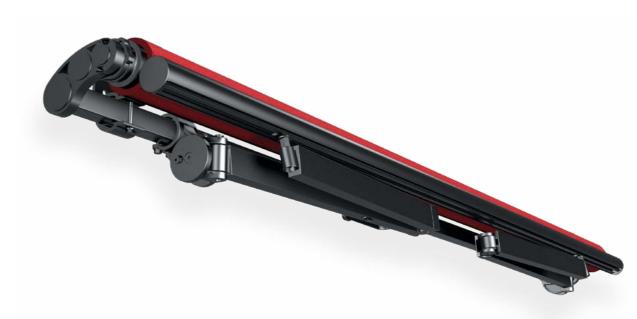

#### The innovative Ultra-Lock

Our patented, new Ultra-Lock boasts adaptive locking technology, which allows the shade position to be easily reset if simultaneous locking is interrupted by unexpected weather conditions or obstacles. A stronger heavy duty latching pin combined with a hidden integrated design ensures a reliable solution, that can be preassembled off-site, for a quick & easy installation.