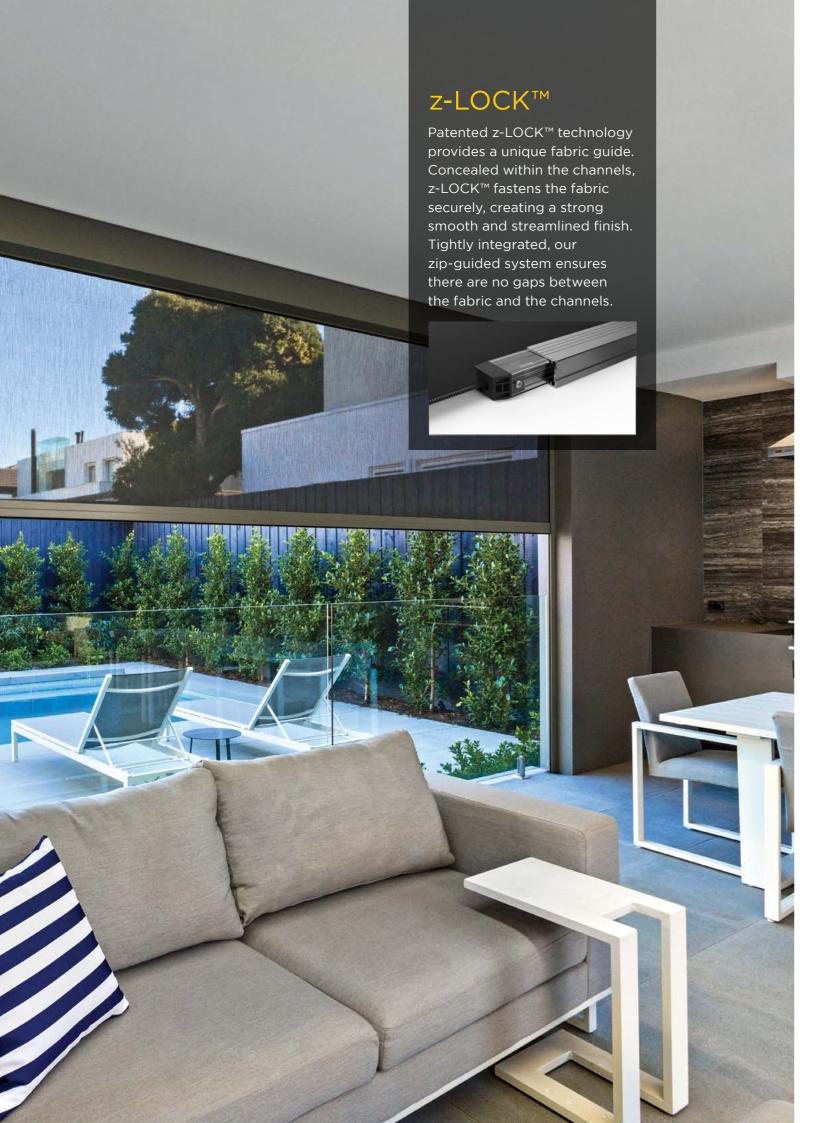

#### The innovative Ultra-Lock

Our patented, new Ultra-Lock boasts adaptive locking technology, which allows the shade position to be easily reset if simultaneous locking is interrupted by unexpected weather conditions or obstacles. A stronger heavy duty latching pin combined with a hidden integrated design ensures a reliable solution, that can be preassembled off-site, for a quick & easy installation.