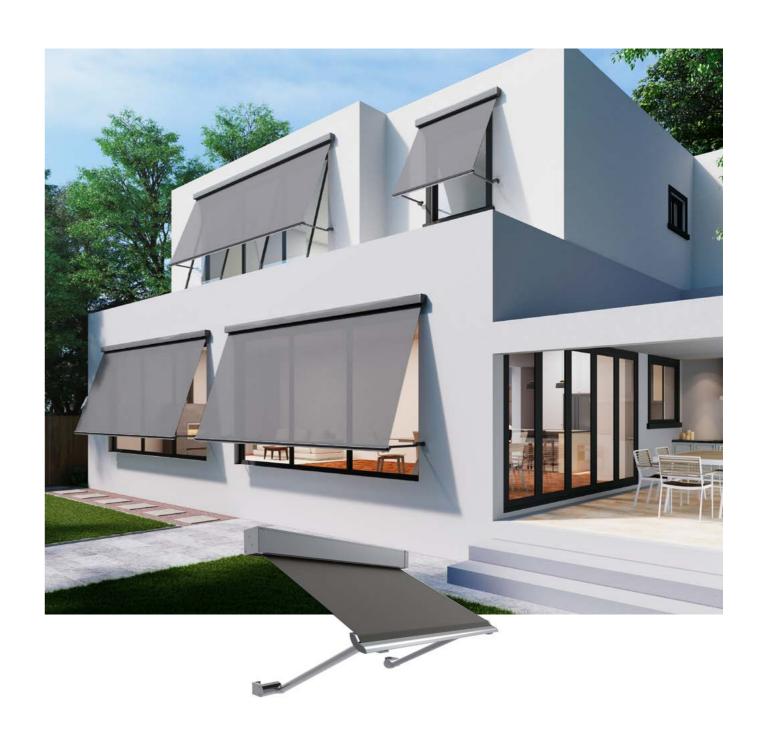

#### Pivot Arm

The Pivot Arm awning system is ideal for windows on first or second story levels. Pivot Arm features a robust spring-loaded arm and perfectly maintains fabric tension in all positions.