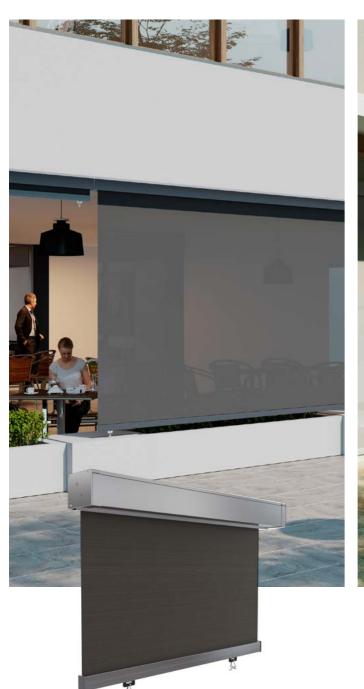

#### Wire Guide

A discreet wire guided solution, great for floor to ceiling applications. Featuring a universal bracket to fix the base of the wire guide to the floor, face or recess. The Wire Guide system utilises compression springs to tension the wire, ensuring a smooth and steady guide for the fabric. Wire tension is quick and easy to adjust.