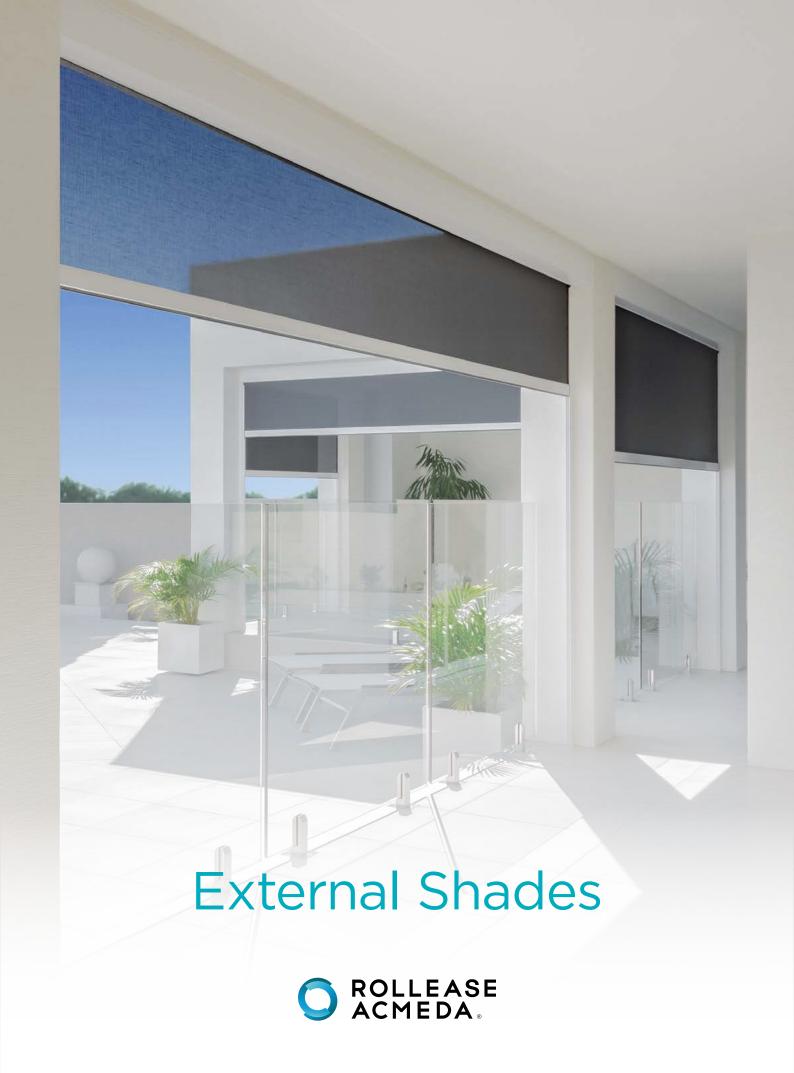

# ZIPSCR = N.

SUN & WIND PROTECTION

PROTECTION

ALL SEASONS LIVING

DESIGN INNOVATION

EASY TO CONTROL

Zipscreen® is the ultimate external screening solution for any outdoor area or window. Specially designed for alfresco, veranda, and balcony applications, Zipscreen offers privacy and protection from the sun, wind, rain, and insects all year round. Custom built, Zipscreen systems can be made in widths of up to 5.8m and of drops up to 4m, or an impressive 7m with Zipscreen Extreme, offering an external solution to fit almost any area.