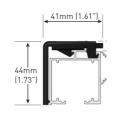

- Rollease Acmeda's chain controlled SS38 roman shades offer a range of assembly, installation and operation benefits in a contemporary slimline aluminium profile
- Choose from either a direct drive control for faster operation or planetary drive for reduced lifting effort
- The innovative slim cord spool uses a 1mm cord for improved aesthetics on sheer romans as well as integrated fixing clamps for quick assembly. The slim spool also boasts a simple method for cord replacement
- Mounting clips for SS38 are unobtrusive with the added advantage of a quickrelease spring loaded option
- Optional spline or hook and loop tape for fabric attachment





# SS38

## CAPACITY





## **DIMENSIONS**



Low Profile Mounting Clip



Spring Loaded Mounting Clip

# CONTROLS



# **COLOUR RANGE**



#### rolleaseacmeda.com