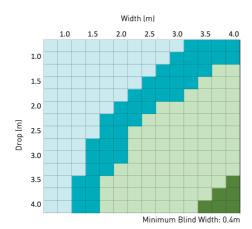

- Rollease Acmeda's chain controlled SS38 roman shades offer a range of assembly, installation and operation benefits in a contemporary slimline aluminium profile
- Choose from either a direct drive control for faster operation or planetary drive for reduced lifting effort
- The innovative slim cord spool uses a 1mm cord for improved aesthetics on sheer romans as well as integrated fixing clamps for quick assembly. The slim spool also boasts a simple method for cord replacement
- Mounting clips for SS38 are unobtrusive with the added advantage of a quickrelease spring loaded option
- Optional spline or hook and loop tape for fabric attachment





# SS38

## CAPACITY





## **DIMENSIONS**



Low Profile Mounting Clip



Spring Loaded Mounting Clip

# CONTROLS



# **COLOUR RANGE**



#### rolleaseacmeda.com