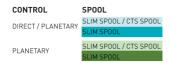

- Rollease Acmeda's chain controlled SS38 roman shades offer a range of assembly, installation and operation benefits in a contemporary slimline aluminium profile
- Choose from either a direct drive control for faster operation or planetary drive for reduced lifting effort
- The innovative slim cord spool uses a 1mm cord for improved aesthetics on sheer romans as well as integrated fixing clamps for quick assembly. The slim spool also boasts a simple method for cord replacement
- Mounting clips for SS38 are unobtrusive with the added advantage of a quickrelease spring loaded option
- Optional spline or hook and loop tape for fabric attachment





# SS38

## CAPACITY





## **DIMENSIONS**



Low Profile Mounting Clip



Spring Loaded Mounting Clip

# CONTROLS



# **COLOUR RANGE**



#### rolleaseacmeda.com