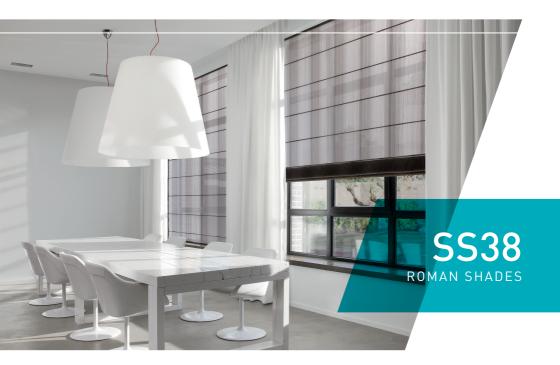

- Rollease Acmeda's chain controlled SS38 roman shades offer a range of assembly, installation and operation benefits in a contemporary slimline aluminium profile
- Choose from either a direct drive control for faster operation or planetary drive for reduced lifting effort
- The innovative slim cord spool uses a 1mm cord for improved aesthetics on sheer romans as well as integrated fixing clamps for quick assembly. The slim spool also boasts a simple method for cord replacement
- Mounting clips for SS38 are unobtrusive with the added advantage of a quickrelease spring loaded option
- Optional spline or hook and loop tape for fabric attachment

# SS38