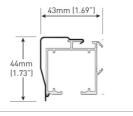

- Rollease Acmeda's chain controlled SS38 roman shades offer a range of assembly, installation and operation benefits in a contemporary slimline aluminium profile
- Choose from either a direct drive control for faster operation or planetary drive for reduced lifting effort
- The innovative slim cord spool uses a 1mm cord for improved aesthetics on sheer romans as well as integrated fixing clamps for quick assembly. The slim spool also boasts a simple method for cord replacement
- Mounting clips for SS38 are unobtrusive with the added advantage of a quickrelease spring loaded option
- Optional spline or hook and loop tape for fabric attachment





# SS38

## CAPACITY





## **DIMENSIONS**



Low Profile Mounting Clip



Spring Loaded Mounting Clip

# CONTROLS



# **COLOUR RANGE**



#### rolleaseacmeda.com