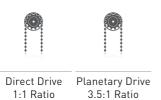

# CONTROLS

- Rollease Acmeda's chain controlled SS38 roman shades offer a range of assembly, installation and operation benefits in a contemporary slimline aluminium profile
- Choose from either a direct drive control for faster operation or planetary drive for reduced lifting effort
- The innovative slim cord spool uses a 1mm cord for improved aesthetics on sheer romans as well as integrated fixing clamps for quick assembly. The slim spool also boasts a simple method for cord replacement
- Mounting clips for SS38 are unobtrusive with the added advantage of a quickrelease spring loaded option
- Optional spline or hook and loop tape for fabric attachment