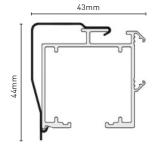

## SS38 ROMAN CHAIN CONTROL

## A STYLISH APPROACH TO A TRADITIONAL FAVORITE

The SS38 Roman Blind System offers an elegant square profile, housing new operating mechanisms designed for efficient and smooth operation.

- Contemporary slimline aluminium profile.
- Spline or Touch Tape fabric attachment options.
- Two control units offering a 1:1 or 3.5:1 lifting ratio.
- Push & release spring loaded mounting clip option.
- Achieves up to 4m widths & drops.
- The new innovative cord spool offers;
  - 30% reduced user effort,
  - Integrated fixing clamps for quick assembly,
  - Easy cord replacement method,
  - 1mm thin lifting cord for improved aesthetics on sheer romans.

## WITH BRACKETS



## WithOUT BRACKETS