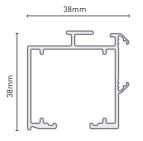

## SS38 ROMAN CHAIN CONTROL

## A STYLISH APPROACH TO A TRADITIONAL FAVORITE

The SS38 Roman Blind System offers an elegant square profile, housing new operating mechanisms designed for efficient and smooth operation.

- Contemporary slimline aluminium profile.
- Spline or Touch Tape fabric attachment options.
- Two control units offering a 1:1 or 3.5:1 lifting ratio.
- Push & release spring loaded mounting clip option.
- Achieves up to 4m widths & drops.
- The new innovative cord spool offers;
  - 30% reduced user effort,
  - Integrated fixing clamps for quick assembly,
  - Easy cord replacement method,
  - 1mm thin lifting cord for improved aesthetics on sheer romans.

## WITH BRACKETS



## WithOUT BRACKETS