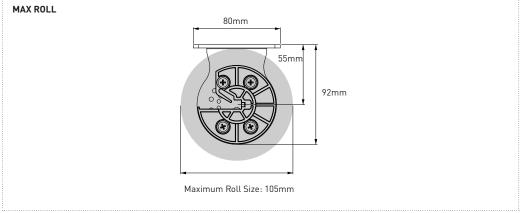

ontrol and idler end for a smooth operation.
- High precision spring assist booster technology.
- Chain securing quard incorporated onto bracket.
- Shades from 2 metres to 8 metres wide.
- Up to 25Kg capacity.
- 1:1 Rotation Ratio.



# SYSTEM INDEX

- 1 Aluminium Tube S60 Std, HD RB91-02#0-000580
- 2 Retro-Fit Booster Light, Std, HD

RB10-6040-0500##

3 RB10 Winder Body - Universal

RB10-6100-xxx001

4 RB10 Idler Head - Universal

RB10-6200-xxx001

5 RB10 Tube Adapter

RB10-6000-xxx0#0

6 RB10 Winder Bracket Kit - Universal

RB10-6300-xxx001

7 RB10 Idler Bracket Kit - Universal

RB10-6500-xxx001

8 Bracket Cover

RB10-0101-xxx060

xxx= colour

## = size

# **COLOUR RANGE**



pure white

### ADD ON SYSTEMS









**BK04 | ROLLERS** 

# SPECIFICATIONS: RB10 LARGE CHAIN CONTROL S60









## S60 | 60 STANDARD Tube

CODE: RB91-0260-000580

60mm Length: 5.8metres



#### S60 | 80 HEAVY DUTY Tube

CODE: RB91-0280-000480 - 4.8m RB91-0280-000580 - 5.8m

0.D:

Length: 4.8 & 5.8metres