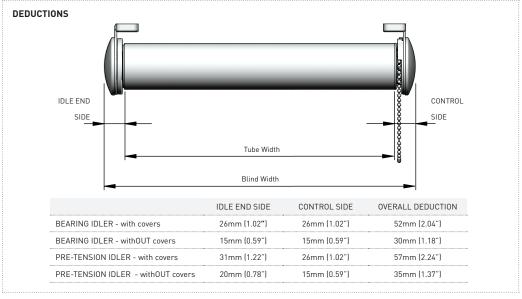

#### **AESTHETIC FEATURES**

- Colour coded accessories including bracket covers.
- 15mm minimal light gaps (each end)