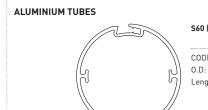

## S60 | 60 STANDARD Tube

CODE: RB91-0260-000580

60mm Length: 5.8metres

#### S60 | 80 HEAVY DUTY Tube

CODE: RB91-0280-000480 - 4.8m RB91-0280-000580 - 5.8m

0.D:

Length: 4.8 & 5.8metres