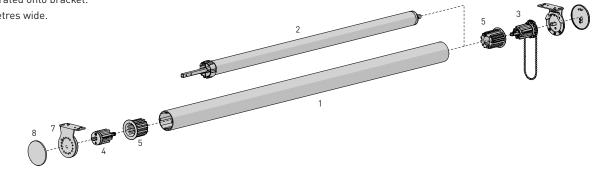

# SYSTEM INDEX

- 1 Aluminium Tube S60 Std, HD RB91-02#0-000580
- 2 Retro-Fit Booster Light, Std, HD

RB10-6040-0500##

3 RB10 Winder Body - Universal

RB10-6100-xxx001

4 RB10 Idler Head - Universal

RB10-6200-xxx001

5 RB10 Tube Adapter

RB10-6000-xxx0#0

6 RB10 Winder Bracket Kit - Universal

RB10-6300-xxx001

7 RB10 Idler Bracket Kit - Universal

RB10-6500-xxx001

8 Bracket Cover

RB10-0101-xxx060

xxx= colour

## = size