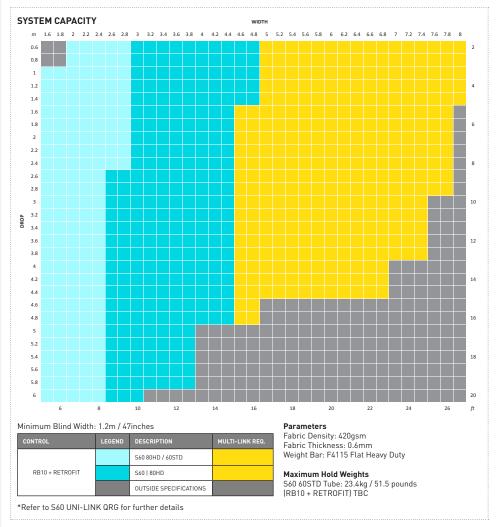

### **OVERVIEW: RB10 LARGE CHAIN CONTROL S60**

The RB10 Large Chain Control system is a quality solution for large roller blind applications that require the very best performance. The system features a robust design utilising bearings on both the chain control and idle end. The system gives you flexibility to use either a light, standard or heavy duty precision spring assist booster with a standard or heavy duty 60mm tube, ensuring an optimal lifting and operation user experience is maintained regardless of the final blind size. The RB10 has the ability to lift shades up to 25kgs and 30sqm, whilst maintaining an operating pull force under 3kgs.

#### **FUNCTIONAL BENEFITS**

- Compatible with Uni-Link & Multi-Link Systems for curved and wider applications.
- Bearings in both chain control and idler end for a smooth operation.
- High precision spring assist booster technology.
- Chain securing quard incorporated onto bracket.
- Shades from 2 metres to 8 metres wide.
- Up to 25Kg capacity.
- 1:1 Rotation Ratio.