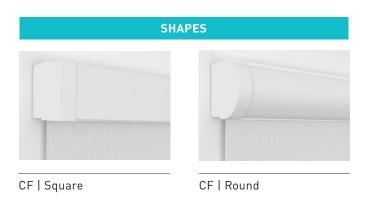

The contemporary round or square headbox profiles; available as fascia or fully enclosed cassettes, are designed to house our small (compact) roller systems, as well as our most commonly used medium chain, motorised or spring controlled systems.

## Featuring;

- ROUND or SQUARE DESIGNS to compliment your interiors.
- SEMI or FULLY ENCLOSED cassette options.
- ADAPTABLE dim-OUT SIDE CHANNELS for improved energy efficiency and light blockout.
- MODULAR SYSTEM with versatile hardware.
- END COVER OVERLAP DESIGN to hide production imperfections for a premium finish everytime.
- OPTIONAL MOUNTING CLIPS with minimised light gaps for wall or ceiling fix applications.
- Contemporary colour range.
- ADVANCED CHAIN GUIDE for a smooth and quiet operation.
- Easy cover removal for on going maintenance.