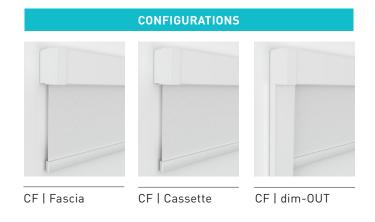

The contemporary round or square headbox profiles; available as fascia or fully enclosed cassettes, are designed to house our small (compact) roller systems, as well as our most commonly used medium chain, motorised or spring controlled systems.

## Featuring;

- ROUND or SQUARE DESIGNS to compliment your interiors.
- SEMI or FULLY ENCLOSED cassette options.
- ADAPTABLE dim-OUT SIDE CHANNELS for improved energy efficiency and light blockout.
- MODULAR SYSTEM with versatile hardware.
- END COVER OVERLAP DESIGN to hide production imperfections for a premium finish everytime.
- OPTIONAL MOUNTING CLIPS with minimised light gaps for wall or ceiling fix applications.
- Contemporary colour range.
- ADVANCED CHAIN GUIDE for a smooth and quiet operation.
- Easy cover removal for on going maintenance.