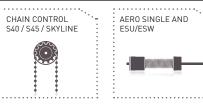

versatile hardware for reduced inventory in creating full, square or round cassettes or fascias.
- 2-piece dim-OUT side channels for improved face/wall and recess/inside mount installation.

3

Extrusions available in mill for custom powder coating.

## FUNCTIONAL BENEFITS

- Compatible with S35 Roller Shade chainwinder, sping & motorized control solutions.
- Co-molded chain funnel guides for smooth and guiet operation.
- Dim-OUT side channels for improved energy efficiency.



# 1 Cassette 75 End Plate Set RC02-0101-xxx075 2 Cassette 75 Back RC01-0201-xxx480 3 Cassette 75 Round Cover Set RC02-0102-xxx075 4 Cassette 75 Round Cover RC01-0202-xxx480 5 Cassette 75 Square Cover Set RC02-0103-xxx075 6 Cassette 75 Square Cover RC01-0203-xxx480 xxx= colour COLOR RANGE



### **CONTROL OPTIONS**



ROLLEASE







SYSTEM OPTIONS





### SYSTEM UPGRADES



## SPECIFICATIONS



©Copyright 2019 Rollease Acmeda Group