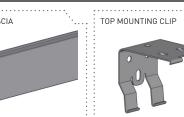

#### **AESTHETICAL FEATURES**

- Clean lines and complimentary aesthetics for various applications in round or square finish.
- Both styles available as a fascia or fully enclosed cassette.
- Wall and Ceiling mounting clip options available for installations with minimized light gap.
- End covers designed to overlap cassette front to conceal production blemishes.
- Color matched plastic end covers.

## **PRODUCTION & ASSEMBLY FEATURES**

- Suite utilizes versatile hardware for reduced inventory in creating full, square or round cassettes or fascias.
- 2-piece dim-OUT side channels for improved face/wall and recess/inside mount installation.