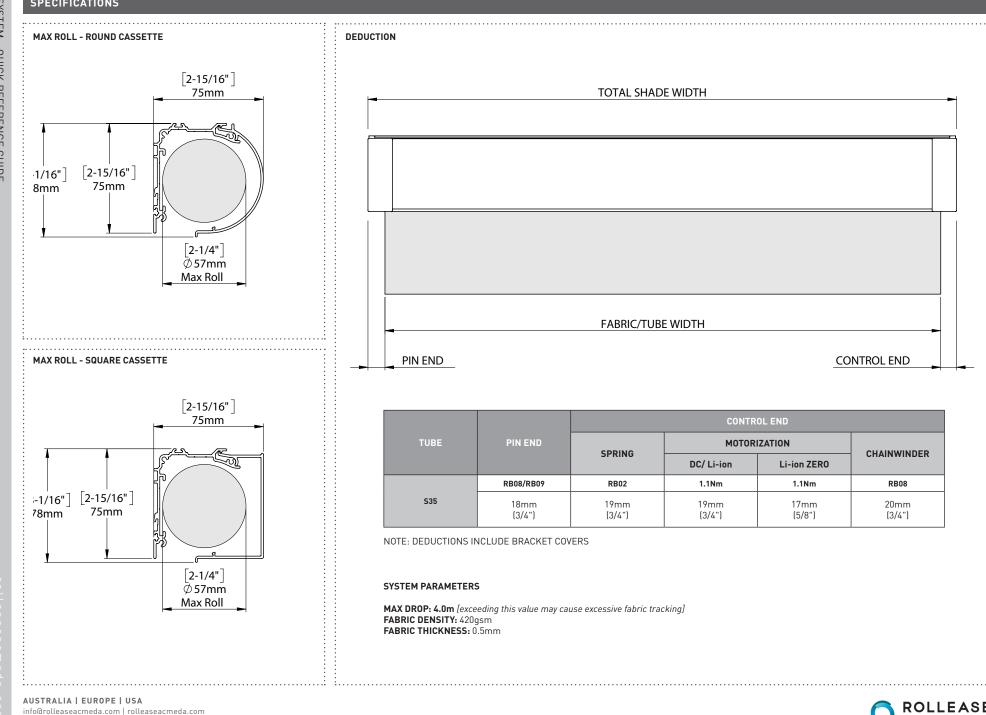

ttes or fascias.
- 2-piece dim-OUT side channels for improved face/wall and recess/inside mount installation.

3

Extrusions available in mill for custom powder coating.

## FUNCTIONAL BENEFITS

- Compatible with S35 Roller Shade chainwinder, sping & motorized control solutions.
- Co-molded chain funnel guides for smooth and guiet operation.
- Dim-OUT side channels for improved energy efficiency.



# 1 Cassette 75 End Plate Set RC02-0101-xxx075 2 Cassette 75 Back RC01-0201-xxx480 3 Cassette 75 Round Cover Set RC02-0102-xxx075 4 Cassette 75 Round Cover RC01-0202-xxx480 5 Cassette 75 Square Cover Set RC02-0103-xxx075 6 Cassette 75 Square Cover RC01-0203-xxx480 xxx= colour COLOR RANGE



### **CONTROL OPTIONS**



ROLLEASE







SYSTEM OPTIONS





### SYSTEM UPGRADES



## SPECIFICATIONS



©Copyright 2019 Rollease Acmeda Group