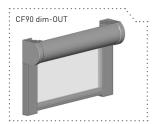

### CF75 CASSETTE/FASCIA | AU

Rollease Acmeda's CF75 Cassette/Fascia add on solution suite offers a comprehensive range of head box styles, controls and side channel options with improved performance functionality and aesthetics. A contemporary round or square headbox; available in fully enclosed or partial fascia, designed to house the S35 Roller Shade chainwinders & motorized control systems. Utilizing versatile hardware, the new cassette suite can be matched with dim-OUT side channels for improved energy efficiency.

## **PRODUCTION & ASSEMBLY FEATURES**

- Suite utilizes versatile hardware for reduced inventory in creating full, square or round cassettes or fascias.
- 2-piece dim-OUT side channels for improved face/wall and recess/inside mount installation.

## FUNCTIONAL BENEFITS

- Compatible with S35 Roller Shade chainwinder, sping & motorized control solutions.
- Co-molded chain funnel guides for smooth and guiet operation.
- Dim-OUT side channels for improved energy efficiency.