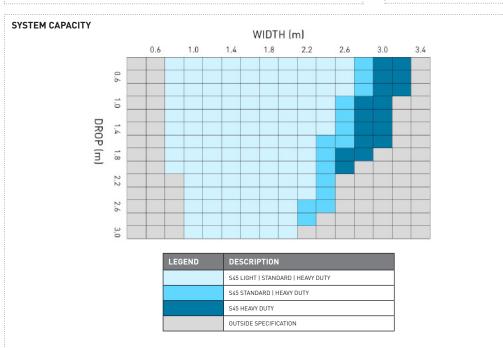

be
  - RB93-044#-000580 LIGHT, STD or HD
- AERO Dual Cassette (Back, Cover & Top)
  - RB12-0103-xxxLLL Top
  - RB12-020#-xxxLLL Cover (1), Back (2)
- Fabric Brush T-Slot
  - SB91-0011-xxx###
  - SB91-0012-xxx###
- 9 AERO Dual Cassette Idler Bracket
- RB12-1002-xxx#40 LH [1] RH [2]
- 10 AERO Dual Cassette Chain Control Bracket
  - RB12-1001-xxx#40 Chain LH [1] RH [2]
  - RB12-1003-xxx#40 Chainfree LH (1) RH (2)
- 11 AERO Dual Cassette Chainfree/Idler Control Cap
- RB12-1202-xxx040
- 12 AERO Dual Cassette Chain Control Cap
  - RB12-1201-xxx040
- 13 AERO Dual Cassette Mounting Clip
  - RB12-2001-xxx000
- 1/ D30 SII ENT Medium Alum Bottom Rail
- RB91-1232-xxx580
- 15 D30 Medium Bottom Rail End Caps
  - RB91-2131-xxx002
- 16 Chains & Accessories

xxx - Colour



# SPECIFICATIONS

MAX ROLL