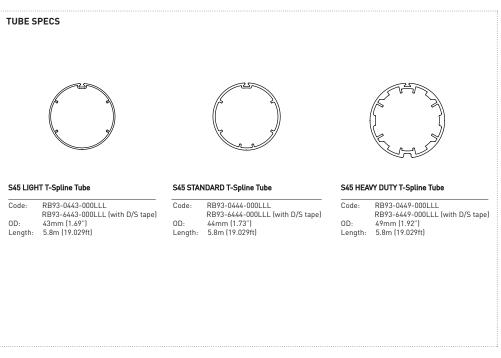

- RB93-044#-000580 LIGHT, STD or HD
- AERO Dual Cassette (Back, Cover & Top)
  - RB12-0103-xxxLLL Top
  - RB12-020#-xxxLLL Cover (1), Back (2)
- Fabric Brush T-Slot
  - SB91-0011-xxx###
  - SB91-0012-xxx###
- 9 AERO Dual Cassette Idler Bracket
- RB12-1002-xxx#40 LH [1] RH [2]
- 10 AERO Dual Cassette Chain Control Bracket
  - RB12-1001-xxx#40 Chain LH [1] RH [2]
  - RB12-1003-xxx#40 Chainfree LH (1) RH (2)
- 11 AERO Dual Cassette Chainfree/Idler Control Cap
- RB12-1202-xxx040
- 12 AERO Dual Cassette Chain Control Cap
  - RB12-1201-xxx040
- 13 AERO Dual Cassette Mounting Clip
  - RB12-2001-xxx000
- 1/ D30 SII ENT Medium Alum Bottom Rail
- RB91-1232-xxx580
- 15 D30 Medium Bottom Rail End Caps
  - RB91-2131-xxx002
- 16 Chains & Accessories

xxx - Colour



# SPECIFICATIONS

MAX ROLL