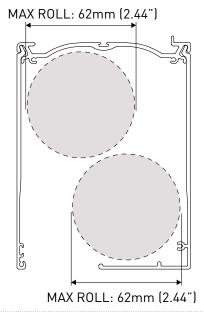

m Tube
  - RB93-044#-000580 LIGHT, STD or HD
- AERO Dual Cassette (Back, Cover & Top)
  - RB12-0103-xxxLLL Top
  - RB12-020#-xxxLLL Cover (1), Back (2)
- Fabric Brush T-Slot
  - SB91-0011-xxx###
  - SB91-0012-xxx###
- 9 AERO Dual Cassette Idler Bracket
- RB12-1002-xxx#40 LH [1] RH [2]
- 10 AERO Dual Cassette Chain Control Bracket
  - RB12-1001-xxx#40 Chain LH [1] RH [2]
  - RB12-1003-xxx#40 Chainfree LH (1) RH (2)
- 11 AERO Dual Cassette Chainfree/Idler Control Cap
- RB12-1202-xxx040
- 12 AERO Dual Cassette Chain Control Cap
  - RB12-1201-xxx040
- 13 AERO Dual Cassette Mounting Clip
  - RB12-2001-xxx000
- 1/ D30 SII ENT Medium Alum Bottom Rail
- RB91-1232-xxx580
- 15 D30 Medium Bottom Rail End Caps
  - RB91-2131-xxx002
- 16 Chains & Accessories

xxx - Colour



# SPECIFICATIONS

MAX ROLL