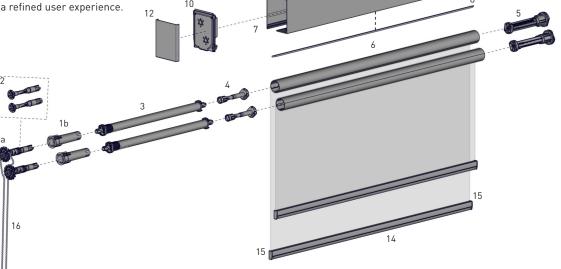

### SYSTEM INDEX

- 1a AERO Dual Pretension Chain Control
  - RB12-3002-xxx140 Chain Control LH
  - RR12-3002-vvv260 Chain Control RH
- AERO Connector Chain Winder/Booster
  - RB12-4510-xxx045
- 2 AERO Dual Pretension Chainfree Control
  - RB12-5001-xxx040 Chainfree Control
- - RB12-450#-xxx045 Short (0), Light (1), Standard (2) & HD (3)
- 4 Booster Decelerator
  - RB12-710#-xxx#45 LH [1] & RH [2]
- 5 AERO Limiter Idle End
  - RB12-600#-xxx#45 LH [1] & RH [2]
- S45 Aluminium Tube
  - RB93-044#-000580 LIGHT, STD or HD
- AERO Dual Cassette (Back, Cover & Top)
  - RB12-0103-xxxLLL Top
  - RB12-020#-xxxLLL Cover (1), Back (2)
- Fabric Brush T-Slot
  - SB91-0011-xxx###
  - SB91-0012-xxx###
- 9 AERO Dual Cassette Idler Bracket
- RB12-1002-xxx#40 LH [1] RH [2]
- 10 AERO Dual Cassette Chain Control Bracket
  - RB12-1001-xxx#40 Chain LH [1] RH [2]
  - RB12-1003-xxx#40 Chainfree LH (1) RH (2)
- 11 AERO Dual Cassette Chainfree/Idler Control Cap
- RB12-1202-xxx040
- 12 AERO Dual Cassette Chain Control Cap
  - RB12-1201-xxx040
- 13 AERO Dual Cassette Mounting Clip
  - RB12-2001-xxx000
- 1/ D30 SII ENT Medium Alum Bottom Rail
- RB91-1232-xxx580
- 15 D30 Medium Bottom Rail End Caps
  - RB91-2131-xxx002
- 16 Chains & Accessories