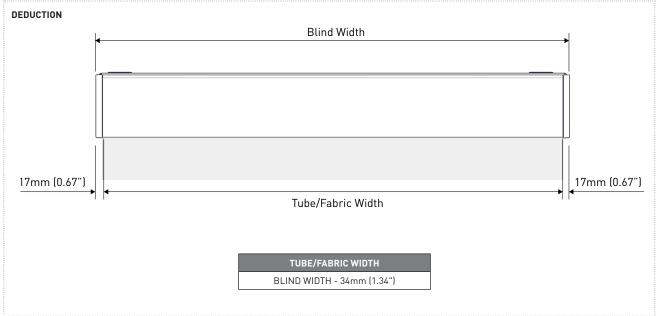

Tube
  - RB93-044#-000580 LIGHT, STD or HD
- AERO Dual Cassette (Back, Cover & Top)
  - RB12-0103-xxxLLL Top
  - RB12-020#-xxxLLL Cover (1), Back (2)
- Fabric Brush T-Slot
  - SB91-0011-xxx###
  - SB91-0012-xxx###
- 9 AERO Dual Cassette Idler Bracket
- RB12-1002-xxx#40 LH [1] RH [2]
- 10 AERO Dual Cassette Chain Control Bracket
  - RB12-1001-xxx#40 Chain LH [1] RH [2]
  - RB12-1003-xxx#40 Chainfree LH (1) RH (2)
- 11 AERO Dual Cassette Chainfree/Idler Control Cap
- RB12-1202-xxx040
- 12 AERO Dual Cassette Chain Control Cap
  - RB12-1201-xxx040
- 13 AERO Dual Cassette Mounting Clip
  - RB12-2001-xxx000
- 1/ D30 SII ENT Medium Alum Bottom Rail
- RB91-1232-xxx580
- 15 D30 Medium Bottom Rail End Caps
  - RB91-2131-xxx002
- 16 Chains & Accessories

xxx - Colour



# SPECIFICATIONS

MAX ROLL