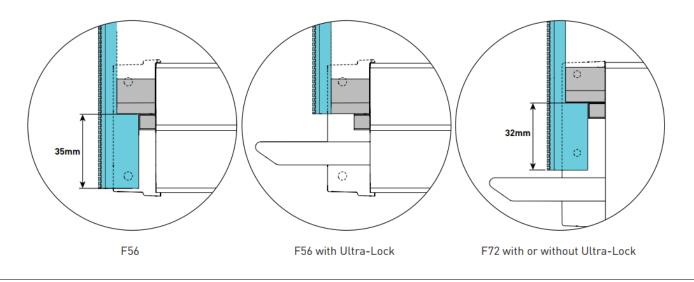

# NEW PRODUCT | 7mm Fabric Spline w/ 15mm Tail

|                  | PRODUCT DETAILS                                                                                             |
|------------------|-------------------------------------------------------------------------------------------------------------|
| DESCRIPTION.     | 7mm Fabric Spline w/ 15mm Tail (100m Rolls)                                                                 |
| CODE.            | SB91-0409-050015                                                                                            |
| PACK SIZE.       | 100m Rolls                                                                                                  |
| PRICE.           | Refer relevant price list                                                                                   |
| COLOUR / FINISH. | Black (050)                                                                                                 |
| IMAGE.           |                                                                                                             |
| USE WITH.        | F56 Weight Bar, F72 Multi Bar<br>78 STD / 78 HD Aluminium Tube, 78 STEEL Tube<br>Zipscreen 2-piece end caps |
| AVAILABLE.       | From September 2019                                                                                         |