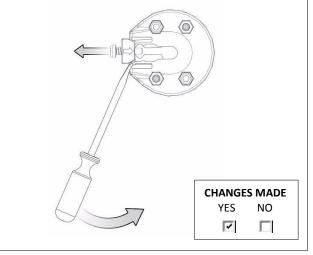

## **REMOVING THE RETAINER CLIP**

- 1. Un-screw the fastener before attempting to remove the Retainer Clip
- 2. Use a screwdriver to lever the Retainer Clip out of the Adaptor body

To request a sample please contact your Account Manager or our Customer Service Department on +61 (03) 9355 0100 Page 1 of 1 | Release Date: Sept 2019