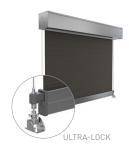

A discreet cable guided solution, great for floor to ceiling applications. Featuring a universal bracket to fix the base of the wire guide to the floor, wall or inside mount. Wireguide also utilizes the patented Ultra-Lock for semi-automatic locking with spring and gear controls.