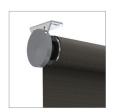

# **WIRE GUIDE**

The Veue Straight Drop offers a simplified minimal solution which is secured at the bottom using a clip or strap. Suitable for a variety of external shade applications - sliding windows and doorways, undercover areas or outdoor eateries.

A discreet cable guided solution, great for floor to ceiling applications. Featuring a universal bracket to fix the base of the wire guide to the floor, wall or inside mount. Wireguide also utilizes the patented Ultra-Lock for semi-automatic locking with spring and gear controls.