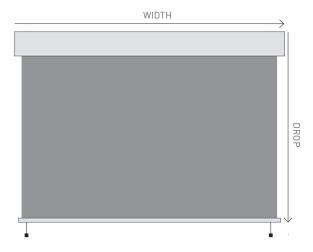

### **CAPACITY**

|                    | Width           | Drop/ Projection |
|--------------------|-----------------|------------------|
| Veue Straight Drop | up to 4m (13ft) | up to 4m (13ft)  |
| Veue Wire Guide    | up to 4m (13ft) | up to 4m (13ft)  |
| Veue Channel Guide | up to 4m (13ft) | up to 4m (13ft)  |
| Veue Pivot Arm     | up to 4m (13ft) | up to 3m (10ft)  |

# **DIMENSIONS**