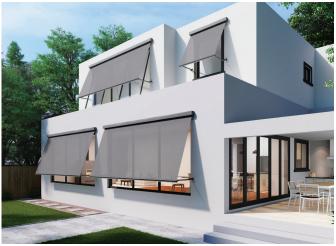

# MEET THE VEUE RANGE

This comprehensive range offers contemporary outdoor shading systems to suit a variety of applications while maintaining a consistent aesthetic and finish.

Veue has common components across the range and can be upgraded to our popular side-tension system, Zipscreen.

# **PIVOT ARM**

This system is ideal for awning windows on first or second story levels. Veue Pivot Arm features a robust spring-loaded arm, maintaining constant fabric tension in all positions.