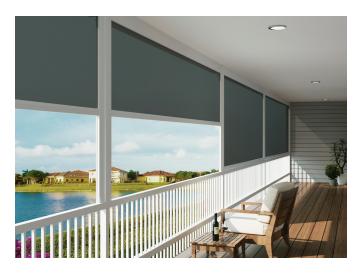

# KEEP YOUR HOME COOL IN SUMMER AND WARM IN WINTER

Direct sun on your windows is the greatest source of unwanted heat in the home. Effective external shading can solve this problem by blocking up to 90% of that heat. By shading a building and creating an effective barrier between the sun and your window, you can create a cooler home environment and save energy. Shading glass is the best way to reduce unwanted heat gain, however, permanent shading structures that are inappropriately placed and designed can block winter sun, while extensive shading in summer can reduce pleasant daylight.

Adjustable shading systems can offer the best of both worlds, reducing heat build-up in summer, and enabling warm winter heat when the system is retracted.