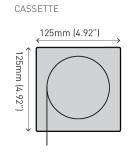

# **DIMENSIONS**

## **CONFIGURATIONS**

FULL-ENCLOSED CASSETTE

SEMI FASCIA

OPEN BRACKET