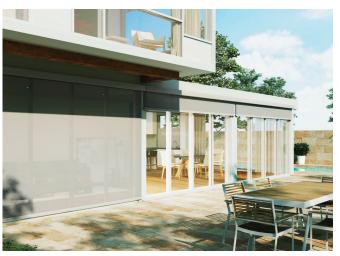

# MEET THE VEUE RANGE

This comprehensive range offers contemporary outdoor shading systems to suit a variety of applications while maintaining a consistent aesthetic and finish.

Veue has common components across the range and can be upgraded to our popular side-tension system, Zipscreen.

# **STRAIGHT DROP**

# **WIRE GUIDE**

The Veue Straight Drop offers a simplified minimal solution which is secured at the bottom using a clip or strap. Suitable for a variety of external shade applications - sliding windows and doorways, undercover areas or outdoor eateries.