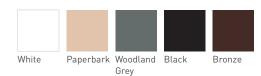

tracted.

# **SPECIFICATIONS**

#### CONTROLS

There are a range of options for Veue Drop Awning controls, motorized or manual with a simple crank gear or spring.

#### **SMART HOME**

No matter where you are, you can accurately control your shades via the animated interface on your smartphone.

### **CAPACITY**



|                    | Width           | Drop/ Projection |
|--------------------|-----------------|------------------|
| Veue Straight Drop | up to 4m (13ft) | up to 4m (13ft)  |
| Veue Wire Guide    | up to 4m (13ft) | up to 4m (13ft)  |
| Veue Channel Guide | up to 4m (13ft) | up to 4m (13ft)  |
| Veue Pivot Arm     | up to 4m (13ft) | up to 3m (10ft)  |

## **CONFIGURATIONS**







FULL-ENCLOSED CASSETTE

SEMI FASCIA

OPEN BRACKET

# **DIMENSIONS**





# **COLOUR RANGE**



# **COMPATIBILITY**

Veue is also cross-compatible with the premium Zipscreen outdoor shade.