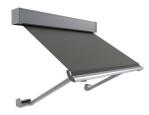

# **PIVOT ARM**

This system is ideal for awning windows on first or second story levels. Veue Pivot Arm features a robust spring-loaded arm, maintaining constant fabric tension in all positions.