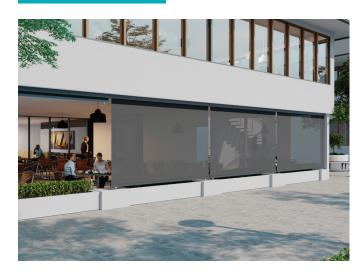

# **CHANNEL GUIDE**

This solution features a slimline tension-free side guide, ideal for sheltered areas around the home. The Veue Channel Guide houses a fabric brush for smooth and quiet operation.

# **PIVOT ARM**

This system is ideal for awning windows on first or second story levels. Veue Pivot Arm features a robust spring-loaded arm, maintaining constant fabric tension in all positions.