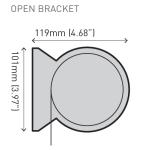

## **CONFIGURATIONS**

FULL-ENCLOSED CASSETTE

SEMI FASCIA

OPEN BRACKET

# **DIMENSIONS**