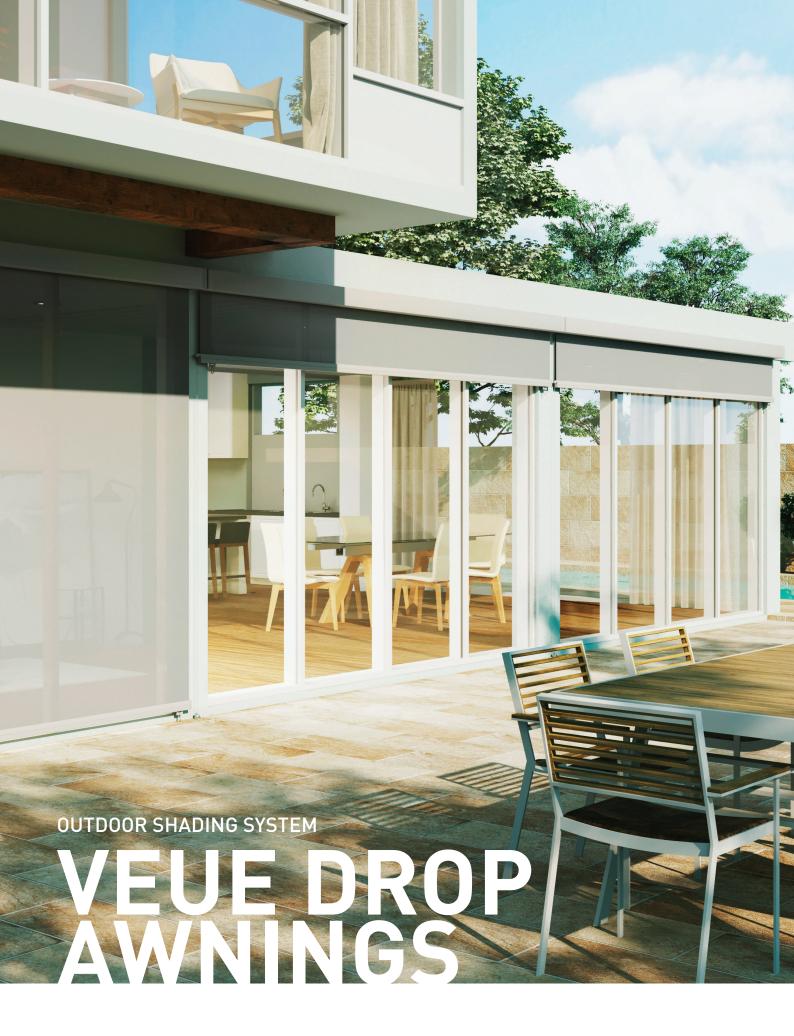

# MEET THE VEUE RANGE

This comprehensive range offers contemporary outdoor shading systems to suit a variety of applications while maintaining a consistent aesthetic and finish.

Veue has common components across the range and can be upgraded to our popular side-tension system, Zipscreen.

# **STRAIGHT DROP**

# **WIRE GUIDE**

The Veue Straight Drop offers a simplified minimal solution which is secured at the bottom using a clip or strap. Suitable for a variety of external shade applications - sliding windows and doorways, undercover areas or outdoor eateries.