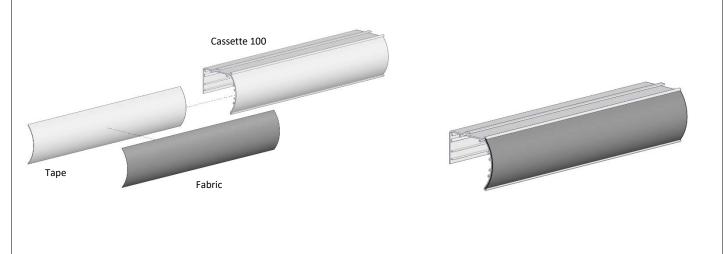

#### **PRODUCTION / INSTALLATION FEATURES**

- Fix a fabric on the tape and cut the excess fabric from the sides of the tape.
- Two different ways for installation:
  - Slide the tape with a fabric into a cassette.
  - Place the tape with a fabric on a cassette and push the edges of the tape into the cassette grooves.
- Use the cassette profile as a guide and cut the excess tape from the ends of the cassette.

## **FUNCTIONAL BENEFITS**

- Easy and fast installation of a fabric valance.
- No double-sided tape is needed on the cassette profile.
- The fabric valance is very easy to change if needed.

### **AESTHETIC FEATURES**

- Fabric valance gives a stylish finish for a cassette.
- The front of the cassette is uniform with the shade fabric.

To request a sample please contact your Account Manager or our Customer Service Department at 203 964 1573 Page 1 of 1 | Release Date: 06/15/17