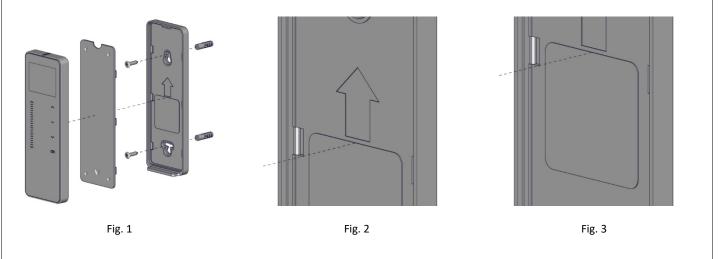

## **PRODUCTION / INSTALLATION IMPROVEMENTS**

- Updated fitment tabs on the Wall Mounting Clip Cover and Battery Cover create a more robust snap fit (Fig. 1, Assembly Options)
- An arrow has been added to the Wall Mounting Clip that indicates the correct orientation during installation (Fig. 2)
- Installation has been simplified with the addition of adhesive tape to keep the magnets in contact with Wall Mounting Clip (Fig. 3)
- A bottom lip has been added to aid in locating the remote on the wall clip when returning it to the stored positin.