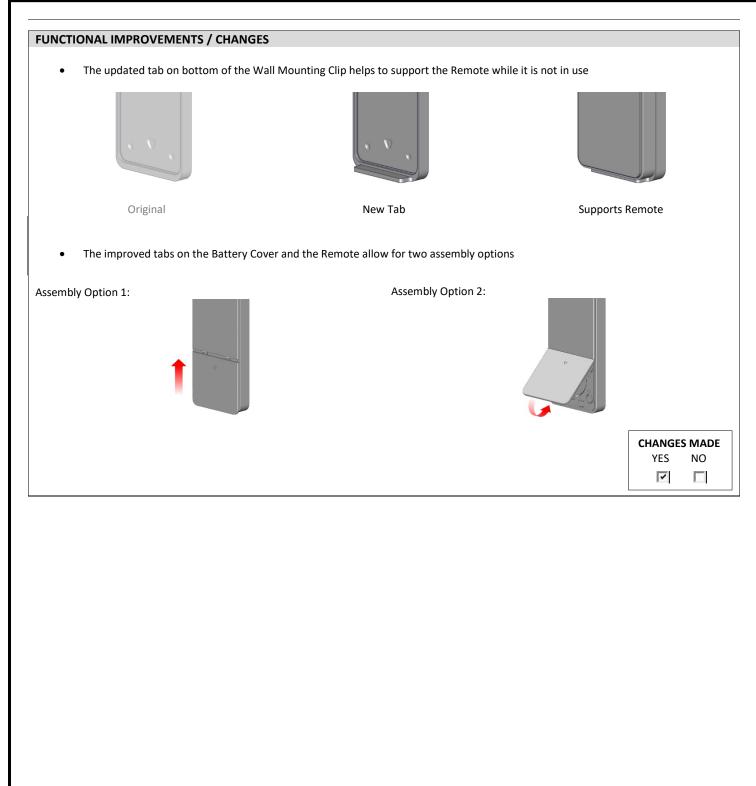

## **PRODUCTION / INSTALLATION IMPROVEMENTS**

- Updated fitment tabs on the Wall Mounting Clip Cover and Battery Cover create a more robust snap fit (Fig. 1, Assembly Options)
- An arrow has been added to the Wall Mounting Clip that indicates the correct orientation during installation (Fig. 2)
- Installation has been simplified with the addition of adhesive tape to keep the magnets in contact with Wall Mounting Clip (Fig. 3)
- A bottom lip has been added to aid in locating the remote on the wall clip when returning it to the stored positin.