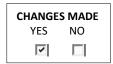

## **PRODUCTION / INSTALLATION IMPROVEMENTS**

- Updated fitment tabs on the Wall Mounting Clip Cover and Battery Cover create a more robust snap fit (Fig. 1, Assembly Options)
- An arrow has been added to the Wall Mounting Clip that indicates the correct orientation during installation (Fig. 2)
- Installation has been simplified with the addition of adhesive tape to keep the magnets in contact with Wall Mounting Clip (Fig. 3)
- A bottom lip has been added to aid in locating the remote on the wall clip when returning it to the stored positin.