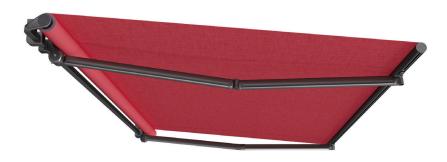

# **FEATURES**

- Class 2 wind resistance according to European standard EN 13561 (600x315 cm)
- HOME arms with DATSystem
- Manually operated or motorized
- Continuous micrometric regulation of inclination
- Available with protective hood
- Certified Italian Stainless steel screws and pins
- Certified by TÜV Rheinland
- Design patented
- Wall or ceiling installation
- Inclination ranges between 5° and 85°
- Maximum size of a single section: 700x365 cm
- Available with protective hood

### **SYSTEM CAPACITY**

Max width: 7m Max projection: 3.65m

Wind Resistance: Class 2, EN 13561 (600 cm x 315 cm)

Independently tested and approved by