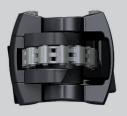

# **UNIQUE ARM SYSTEM**

The class performing DAT (Dynamic Arm Torsion) system design ensures optimum chain & fabric damage prevention. The awning arms open and close without touching fabric during operation. The DAT System features only stainless steel screws, bolts and pins and is the most advanced choice for your awnings.

#### **FEATURES**

- Strong and secure eight link stainless steel chain.
- Outstanding mechanical performance.
- Fabric damage prevention.
- Teflon coated for marine grade protection.
- Arms can be adjusted to tilt in single degree increments.