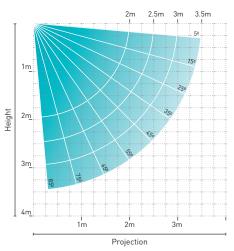

#### **ARM PROJECTION**

### **SYSTEM CAPACITY**

Max width: 7m Max projection: 3.65m

Wind Resistance: Class 2, EN 13561 (600 cm x 315 cm)

Independently tested and approved by