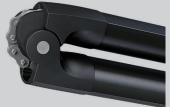

# **UNIQUE ARM SYSTEM**

The class performing DAT (Dynamic Arm Torsion) system design ensures optimum chain & fabric damage prevention. The awning arms open and close without touching fabric during operation. The DAT System features only stainless steel screws, bolts and pins and is the most advanced choice for your awnings.

#### **FEATURES**

- Strong and secure eight link stainless steel chain.
- Outstanding mechanical performance.
- Fabric damage prevention.
- Teflon coated for marine grade protection.
- Arms can be adjusted to tilt in single degree increments.

#### **ARM PROJECTION**