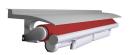

# STEIN









# **FEATURES**

- Class 2 wind resistance according to European standard EN 13561 (600x315 cm)
- HOME arms with DATSystem
- Manually operated or motorized
- Continuous micrometric regulation of inclination
- Available with protective hood
- Certified Italian Stainless steel screws and pins
- Certified by TÜV Rheinland
- Design patented
- Wall or ceiling installation
- Inclination ranges between 5° and 85°
- Maximum size of a single section: 700x365 cm
- Available with protective hood

#### **COLOUR RANGE**

Graphite

White

Black







#### **FABRIC PROTECTION HOOD**







# **UNIQUE ARM SYSTEM**

The class performing DAT (Dynamic Arm Torsion) system design ensures optimum chain & fabric damage prevention. The awning arms open and close without touching fabric during operation. The DAT System features only stainless steel screws, bolts and pins and is the most advanced choice for your awnings.

#### **FEATURES**

- Strong and secure eight link stainless steel chain.
- Outstanding mechanical performance.
- Fabric damage prevention.
- Teflon coated for marine grade protection.
- Arms can be adjusted to tilt in single degree increments.









## **DIMENSIONS**

WALL/TOP FIX 5° inclination



85° inclination



#### **ARM PROJECTION**



### **SYSTEM CAPACITY**

Max width: 7m Max projection: 3.65m

Wind Resistance: Class 2, EN 13561 (600 cm x 315 cm)

I