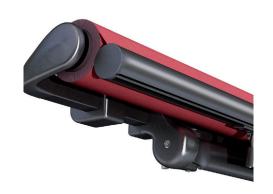

# **UNIQUE ARM SYSTEM**

The class performing DAT (Dynamic Arm Torsion) system design ensures optimum chain & fabric damage prevention. The awning arms open and close without touching fabric during operation. The DAT System features only stainless steel screws, bolts and pins and is the most advanced choice for your awnings.

#### **FEATURES**

- Strong and secure eight link stainless steel chain.
- Outstanding mechanical performance.
- Fabric damage prevention.
- Teflon coated for marine grade protection.
- Arms can be adjusted to tilt in single degree increments.