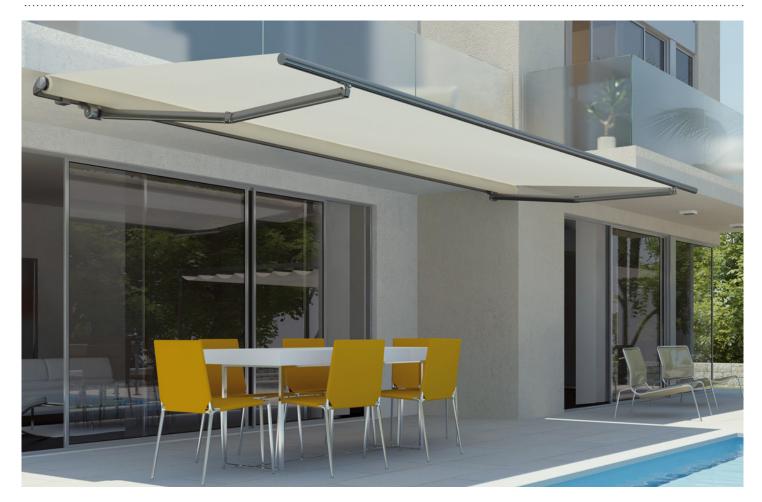

# STEIN

# **FEATURES**

- Class 2 wind resistance according to European standard EN 13561 (600x315 cm)
- HOME arms with DATSystem
- Manually operated or motorized
- Continuous micrometric regulation of inclination
- Available with protective hood
- Certified Italian Stainless steel screws and pins
- Certified by TÜV Rheinland
- Design patented
- Wall or ceiling installation
- Inclination ranges between 5° and 85°
- Maximum size of a single section: 700x365 cm
- Available with protective hood

#### **COLOUR RANGE**

Graphite

White

Black