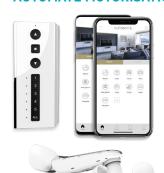

#### **AUTOMATE MOTORISATION**

Easily control your motorised awning with a remote control or smart phone device using the Automate App & Pulse 2 hub. Control awnings from anywhere in the world, set scenes and timers for automatic control and always know what your awnings are doing thanks to ARC bi-directional live feedback. The Pulse 2 also integrates with smart voice-assistants such as Google Assistant, Amazon Alexa and now Apple HomeKit with Siri.