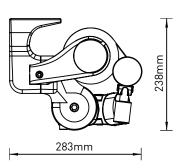

Maximum size of a single section: 700x365 cm
- Available with protective hood

#### **COLOUR RANGE**

Graphite

White

Black







#### **FABRIC PROTECTION HOOD**







# **UNIQUE ARM SYSTEM**

The class performing DAT (Dynamic Arm Torsion) system design ensures optimum chain & fabric damage prevention. The awning arms open and close without touching fabric during operation. The DAT System features only stainless steel screws, bolts and pins and is the most advanced choice for your awnings.

#### **FEATURES**

- Strong and secure eight link stainless steel chain.
- Outstanding mechanical performance.
- Fabric damage prevention.
- Teflon coated for marine grade protection.
- Arms can be adjusted to tilt in single degree increments.









## **DIMENSIONS**

WALL/TOP FIX 5° inclination



85° inclination



#### **ARM PROJECTION**



### **SYSTEM CAPACITY**

Max width: 7m Max projection: 3.65m

Wind Resistance: Class 2, EN 13561 (600 cm x 315 cm)

Independently tested and approved by



#### **AUTOMATE MOTORISATION**



Easily control your motorised awning with a remote control or smart phone device using the Automate App & Pulse 2 hub. Control awnings from anywhere in the world, set scenes and timers for automatic control and always know what your awnings are doing thanks to ARC bi-directional live feedback. The Pulse 2 also integrates with smart voice-assistants such as Google Assistant, Amazon Alexa and now Apple HomeKit with Siri.