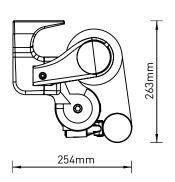

ingle section: 700x365 cm
- Available with protective hood

#### **COLOUR RANGE**

Graphite

White

Black







#### **FABRIC PROTECTION HOOD**







# **UNIQUE ARM SYSTEM**

The class performing DAT (Dynamic Arm Torsion) system design ensures optimum chain & fabric damage prevention. The awning arms open and close without touching fabric during operation. The DAT System features only stainless steel screws, bolts and pins and is the most advanced choice for your awnings.

#### **FEATURES**

- Strong and secure eight link stainless steel chain.
- Outstanding mechanical performance.
- Fabric damage prevention.
- Teflon coated for marine grade protection.
- Arms can be adjusted to tilt in single degree increments.









## **DIMENSIONS**

WALL/TOP FIX 5° inclination



85° inclination



#### **ARM PROJECTION**



### **SYSTEM CAPACITY**

Max width: 7m Max projection: 3.65m

Wind Resistance: Class 2, EN 13561 (600 cm x 315 cm)

Independently tested and approved by



#### **AUTOMATE MOTORISATION**



Easily control your motorised awning with a remote control or smart phone device using the Automate App & Pulse 2 hub. Control awnings from anywhere in the world, set scenes and timers for automatic control and always know what your awnings are doing thanks to ARC bi-directional live feedback. The Pulse 2 also integrates with smart voice-assistants such as Google Assistant, Amazon Alexa and now Apple HomeKit with Siri.