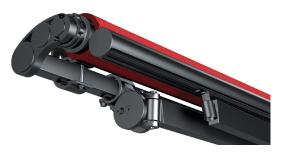

# **CABLE ARM SYSTEM**

Piuma features the Fusion Arm with a tensioned, spring loaded, double stainless steel cable, PVC coated for added protection against corrosion. The Dynamic Arm Torsion system is specifically designed to prevent fabric damage and sagging by maintaining constant tension.

#### **FEATURES**

- Outstanding mechanical performance.
- Fabric damage prevention.
- Maximum durability.
- Arms can be adjusted to tilt in single degree increments.