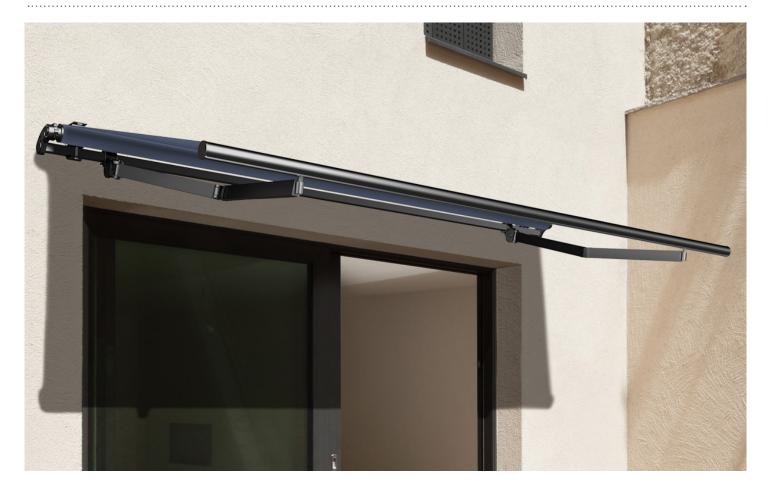

# Piuma

## **FEATURES**

- Class 2 wind resistance according to European standard EN 13561
- Certified Italian Stainless steel screws and pins
- Wall and ceiling installation
- Adjustable pitch between 0° and 90°
- FUSION arms with DATSystem
- Maximum size of a single section: 700x304 cm
- Manually operated or motorised
- Available with protective hood