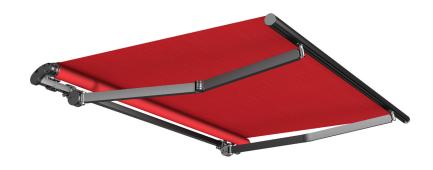

# Piuma

## **FEATURES**

- Class 2 wind resistance according to European standard EN 13561
- Certified Italian Stainless steel screws and pins
- Wall and ceiling installation
- Adjustable pitch between 0° and 90°
- FUSION arms with DATSystem
- Maximum size of a single section: 700x304 cm
- Manually operated or motorised
- Available with protective hood

# **COLOUR RANGE**

Graphite

White