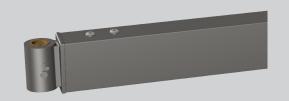

# **CABLE ARM SYSTEM**

Piuma features the Fusion Arm with a tensioned, spring loaded, double stainless steel cable, PVC coated for added protection against corrosion. The Dynamic Arm Torsion system is specifically designed to prevent fabric damage and sagging by maintaining constant tension.

#### **FEATURES**

- Outstanding mechanical performance.
- Fabric damage prevention.
- Maximum durability.
- Arms can be adjusted to tilt in single degree increments.