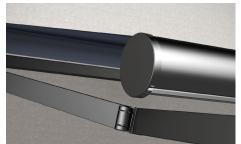

# **CABLE ARM SYSTEM**

Piuma features the Fusion Arm with a tensioned, spring loaded, double stainless steel cable, PVC coated for added protection against corrosion. The Dynamic Arm Torsion system is specifically designed to prevent fabric damage and sagging by maintaining constant tension.

#### **FEATURES**

- Outstanding mechanical performance.
- Fabric damage prevention.
- Maximum durability.
- Arms can be adjusted to tilt in single degree increments.