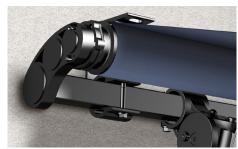

# **CABLE ARM SYSTEM**

Piuma features the Fusion Arm with a tensioned, spring loaded, double stainless steel cable, PVC coated for added protection against corrosion. The Dynamic Arm Torsion system is specifically designed to prevent fabric damage and sagging by maintaining constant tension.

#### **FEATURES**

- Outstanding mechanical performance.
- Fabric damage prevention.
- Maximum durability.
- Arms can be adjusted to tilt in single degree increments.