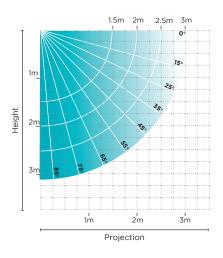

## SYSTEM CAPACITY

Max width: 7m

Max projection: 3.04m

Wind Resistance: Class 2, EN 13561 (600 cm x 265 cm) 

Independently tested and approved by