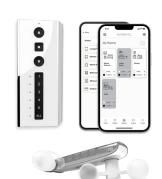

## **AUTOMATE MOTORISATION**

Easily control your motorised awning with a remote control or smart phone device using the Automate App & Pulse 2 hub. Control awnings from anywhere in the world, set scenes and timers for automatic control and always know what your awnings are doing thanks to ARC bi-directional live feedback. The Pulse 2 also integrates with smart voice-assistants such as Google Assistant, Amazon Alexa and now Apple HomeKit with Siri.