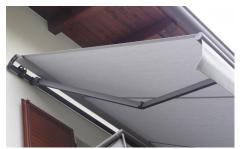

# Piuma









## **FEATURES**

- Class 2 wind resistance according to European standard EN 13561
- Certified Italian Stainless steel screws and pins
- Wall and ceiling installation
- Adjustable pitch between 0° and 90°
- FUSION arms with DATSystem
- Maximum size of a single section: 700x304 cm
- Manually operated or motorised
- Available with protective hood

# **COLOUR RANGE**

Graphite

White





## **FABRIC PROTECTION HOOD**







# **CABLE ARM SYSTEM**

Piuma features the Fusion Arm with a tensioned, spring loaded, double stainless steel cable, PVC coated for added protection against corrosion. The Dynamic Arm Torsion system is specifically designed to prevent fabric damage and sagging by maintaining constant tension.

#### **FEATURES**

- Outstanding mechanical performance.
- Fabric damage