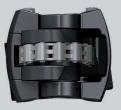

## **UNIQUE ARM SYSTEM**

The class performing DAT (Dynamic Arm Torsion) system design ensures optimum chain & fabric damage prevention. The awning arms open and close without touching fabric during operation. The DAT System features only stainless steel screws, bolts and pins and is the most advanced choice for your awnings.

#### **FEATURES**

- Strong and secure eight link stainless steel chain.
- Outstanding mechanical performance.
- Fabric damage prevention.
- Teflon coated for marine grade protection.
- Arms can be adjusted to tilt in single degree increments.