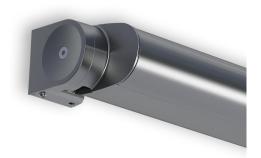

#### **AUTOMATE MOTORISATION**

Easily control your motorised awning with a remote control or smart phone device using the Automate App & Pulse 2 hub. Control awnings from anywhere in the world, set scenes and timers for automatic control and always know what your awnings are doing thanks to ARC bi-directional live feedback. The Pulse 2 also integrates with smart voice-assistants such as Google Assistant, Amazon Alexa and now Apple HomeKit with Siri.