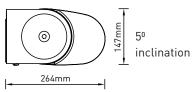

- Certified by TÜV Rheinland
- Design patented
- Very few components for quick assembly and installation
- Top or Face fix installation

#### **COLOUR RANGE**

Graphite

White

Black











## **UNIQUE ARM SYSTEM**

The class performing DAT (Dynamic Arm Torsion) system design ensures optimum chain & fabric damage prevention. The awning arms open and close without touching fabric during operation. The DAT System features only stainless steel screws, bolts and pins and is the most advanced choice for your awnings.

#### **FEATURES**

- Strong and secure eight link stainless steel chain.
- Outstanding mechanical performance.
- Fabric damage prevention.
- Teflon coated for marine grade protection.
- Arms can be adjusted to tilt in single degree increments.









#### **DIMENSIONS**





TOP FIX



#### **ARM PROJECTION**

Wall fix

| Market |



### SYSTEM CAPACITY

Max width: 6m Max projection: 3.20m

Wind Resistance: Class 2, EN 13561 (550 cm x 315 cm)

Independently tested and approved by



#### **AUTOMATE MOTORISATION**



Easily control your motorised awning with a remote control or smart phone device using the Automate App & Pulse 2 hub. Control awnings from anywhere in the world, set scenes and timers for automatic control and always know what your awnings are doing thanks to ARC bi-directional live feedback. The Pulse 2 also integrates with smart voice-assistants such as Google Assistant, Amazon Alexa and now Apple HomeKit with Siri.