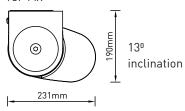

d by TÜV Rheinland
- Design patented
- Very few components for quick assembly and installation
- Top or Face fix installation

#### **COLOUR RANGE**

Graphite

White

Black











## **UNIQUE ARM SYSTEM**

The class performing DAT (Dynamic Arm Torsion) system design ensures optimum chain & fabric damage prevention. The awning arms open and close without touching fabric during operation. The DAT System features only stainless steel screws, bolts and pins and is the most advanced choice for your awnings.

#### **FEATURES**

- Strong and secure eight link stainless steel chain.
- Outstanding mechanical performance.
- Fabric damage prevention.
- Teflon coated for marine grade protection.
- Arms can be adjusted to tilt in single degree increments.









#### **DIMENSIONS**





TOP FIX



#### **ARM PROJECTION**

Wall fix

| Market |



### SYSTEM CAPACITY

Max width: 6m Max projection: 3.20m

Wind Resistance: Class 2, EN 13561 (550 cm x 315 cm)

Independently tested and approved by



#### **AUTOMATE MOTORISATION**



Easily control your motorised awning with a remote control or smart phone device using the Automate App & Pulse 2 hub. Control awnings from anywhere in the world, set scenes and timers for automatic control and always know what your awnings are doing thanks to ARC bi-directional live feedback. The Pulse 2 also integrates with smart voice-assistants such as Google Assistant, Amazon Alexa and now Apple HomeKit with Siri.