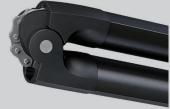

## **UNIQUE ARM SYSTEM**

The class performing DAT (Dynamic Arm Torsion) system design ensures optimum chain & fabric damage prevention. The awning arms open and close without touching fabric during operation. The DAT System features only stainless steel screws, bolts and pins and is the most advanced choice for your awnings.

#### **FEATURES**

- Strong and secure eight link stainless steel chain.
- Outstanding mechanical performance.
- Fabric damage prevention.
- Teflon coated for marine grade protection.
- Arms can be adjusted to tilt in single degree increments.