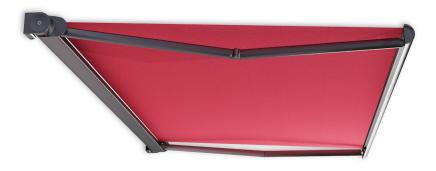

# **KUMO**

#### **FEATURES**

- Class 2 wind resistance according to European standard EN 13561 (550x315 cm)
- Retractable folding arm awning with cassette
- Wall and ceiling installation
- Inclination ranges between 5° and 85°
- HOME arms with DATSystem
- Die Cast Aluminium Brackets & Arm Supports
- Maximum size of a single section: 600x320 cm
- Manually operated or motorised

#### **COLOUR RANGE**

Graphite

White

Black