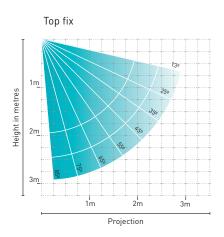

#### **ARM PROJECTION**

Wall fix

| Market |

### SYSTEM CAPACITY

Max width: 6m Max projection: 3.20m

Wind Resistance: Class 2, EN 13561 (550 cm x 315 cm)

Independently tested and approved by