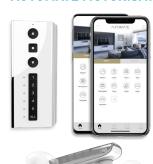

#### **AUTOMATE MOTORISATION**

Easily control your motorised awning with a remote control or smart phone device using the Automate App & Pulse 2 hub. Control awnings from anywhere in the world, set scenes and timers for automatic control and always know what your awnings are doing thanks to ARC bi-directional live feedback. The Pulse 2 also integrates with smart voice-assistants such as Google Assistant, Amazon Alexa and now Apple HomeKit with Siri.