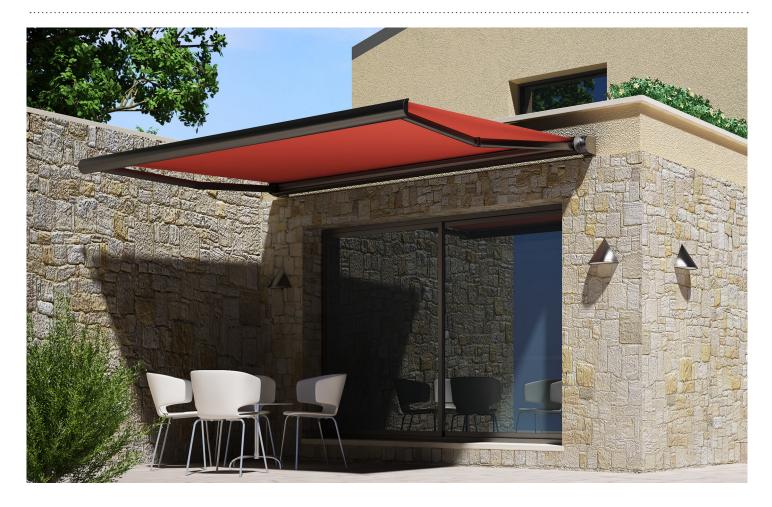

# **KUMO**

#### **FEATURES**

- Class 2 wind resistance according to European standard EN 13561 (550x315 cm)
- Retractable folding arm awning with cassette
- Wall and ceiling installation
- Inclination ranges between 5° and 85°
- HOME arms with DATSystem
- Die Cast Aluminium Brackets & Arm Supports
- Maximum size of a single section: 600x320 cm
- Manually operated or motorised

#### **COLOUR RANGE**

Graphite

White

Black