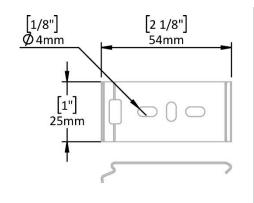

# **PRODUCT CHANGE | MOUNTING RAIL BRACKETS**

|                  | DISCONTINUED PRODUCT                         |                        |                        | REPLACEMENT PRODUCT                                    |                        |                        | CHANGES MADE |          |
|------------------|----------------------------------------------|------------------------|------------------------|--------------------------------------------------------|------------------------|------------------------|--------------|----------|
|                  |                                              |                        |                        |                                                        |                        |                        | YES          | NO       |
| REGION.          | AU                                           | US                     | EU                     | AU                                                     | US                     | EU                     |              |          |
| DESCRIPTION.     | Mounting Rail – Slimline Spring Clip Bracket |                        |                        | Mounting Rail – Slimline Spring Clip Bracket           |                        |                        |              | 7        |
| CODE.            | RB88-2092-xxx001                             |                        |                        | RB88-2092-xxx001                                       |                        |                        |              | ~        |
| PACK SIZE.       | 100 1000 Piece                               |                        |                        | 100 1000 Piece                                         |                        |                        |              | <b>~</b> |
| PRICE.           | REFER RELEVANT PRICE LIST                    |                        |                        |                                                        |                        |                        |              |          |
| COLOUR / FINISH. | 304 Stainless<br>Steel                       | 304 Stainless<br>Steel | 304 Stainless<br>Steel | White / Zinc<br>Plated                                 | White / Zinc<br>Plated | White / Zinc<br>Plated | V            |          |
| ITEM CODE.       | RB88-2092-010001                             |                        |                        | White RB88-2092-069001<br>Zinc Plated RB88-2092-025001 |                        |                        |              |          |
| IMAGE.           |                                              |                        |                        | 2                                                      |                        |                        | Y            |          |
| USE WITH.        | RB88-2051-xxxLLL Mounting Rail               |                        |                        | RB88-2051-xxxLLL Mounting Rail                         |                        |                        |              | ~        |
|                  | April 2018                                   |                        |                        |                                                        |                        |                        |              |          |

## **FUNCTIONAL IMPROVEMENTS / CHANGES**

• Updated fixing location to improve the holding capacity of system. Centralised within bracket depth.