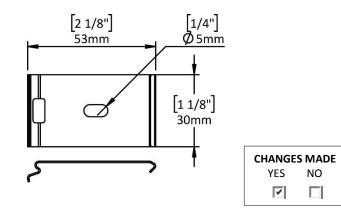

# **PRODUCT CHANGE | MOUNTING RAIL BRACKETS**

|                  | DISCONTINUED PRODUCT                         |                        |                        | REPLACEMENT PRODUCT                                    |                        |                        | CHANGES MADE |          |
|------------------|----------------------------------------------|------------------------|------------------------|--------------------------------------------------------|------------------------|------------------------|--------------|----------|
|                  |                                              |                        |                        |                                                        |                        |                        | YES          | NO       |
| REGION.          | AU                                           | US                     | EU                     | AU                                                     | US                     | EU                     |              |          |
| DESCRIPTION.     | Mounting Rail – Slimline Spring Clip Bracket |                        |                        | Mounting Rail – Slimline Spring Clip Bracket           |                        |                        |              | 7        |
| CODE.            | RB88-2092-xxx001                             |                        |                        | RB88-2092-xxx001                                       |                        |                        |              | ~        |
| PACK SIZE.       | 100 1000 Piece                               |                        |                        | 100 1000 Piece                                         |                        |                        |              | <b>~</b> |
| PRICE.           | REFER RELEVANT PRICE LIST                    |                        |                        |                                                        |                        |                        |              |          |
| COLOUR / FINISH. | 304 Stainless<br>Steel                       | 304 Stainless<br>Steel | 304 Stainless<br>Steel | White / Zinc<br>Plated                                 | White / Zinc<br>Plated | White / Zinc<br>Plated | V            |          |
| ITEM CODE.       | RB88-2092-010001                             |                        |                        | White RB88-2092-069001<br>Zinc Plated RB88-2092-025001 |                        |                        |              |          |
| IMAGE.           |                                              |                        |                        | 2                                                      |                        |                        | Y            |          |
| USE WITH.        | RB88-2051-xxxLLL Mounting Rail               |                        |                        | RB88-2051-xxxLLL Mounting Rail                         |                        |                        |              | ~        |
|                  | April 2018                                   |                        |                        |                                                        |                        |                        |              |          |

## **FUNCTIONAL IMPROVEMENTS / CHANGES**

• Updated fixing location to improve the holding capacity of system. Centralised within bracket depth.