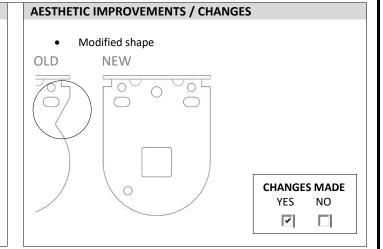

|               | ~            |
| IMAGE.          |                                          |                                                | V             |              |
| USE WITH.       | Gear Small, RB08 Idlers                  | Gear Small, RB09 Idler                         | ~             |              |
| TRANSITIONING.  | September 2017                           |                                                |               |              |

## **IMPROVEMENTS / CHANGES**

## **FUNCTIONAL IMPROVEMENTS**

• Using the RB09 Pin control, the installer can adjust the component in 1mm increments up to a total of 10mm (0.39"). This allows for the best possible fitment in any installation.



## PRODUCTION/ASSEMBLY / CHANGES

• NA

CHANGES MADE
YES NO