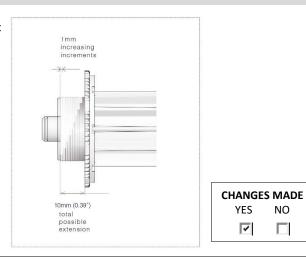

## **FUNCTIONAL IMPROVEMENTS**

• Using the RB09 Pin control, the installer can adjust the component in 1mm increments up to a total of 10mm (0.39"). This allows for the best possible fitment in any installation.