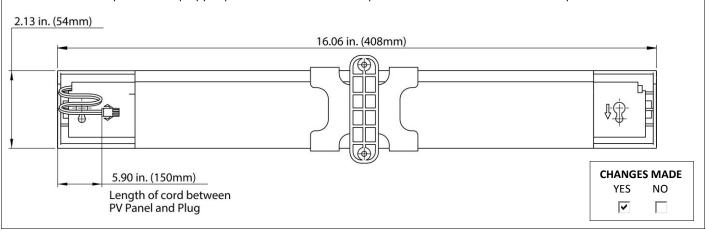

### **PRODUCTION / INSTALLATION IMPROVEMENTS**

- The built in Voltage Regulator (VR) for a more streamlined design.
- Shorter cable length eliminates the need for cable ties to be used along window sill.
- Optimised VR electronic circuit increases the battery life span
- Comes complete with isopropyl wipes to clean the contact area prior to direct mount via double sided tape to the window.

### **AESTHETIC IMPROVEMENTS / CHANGES**

- Panel design to seamlessly integrate onto any window
- The new PV Panel is 10mm longer than previous PV panel
- Removable Bracket and Glass mount option

CHANGES MADE
YES NO