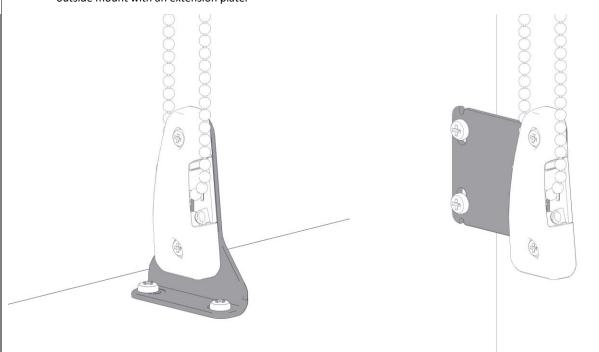

## **PRODUCTION / INSTALLATION FEATURES**

• New bracket designs increase the range of installation options available when using Chainhold, you can now fix to the floor or as an outside mount with an extension plate.