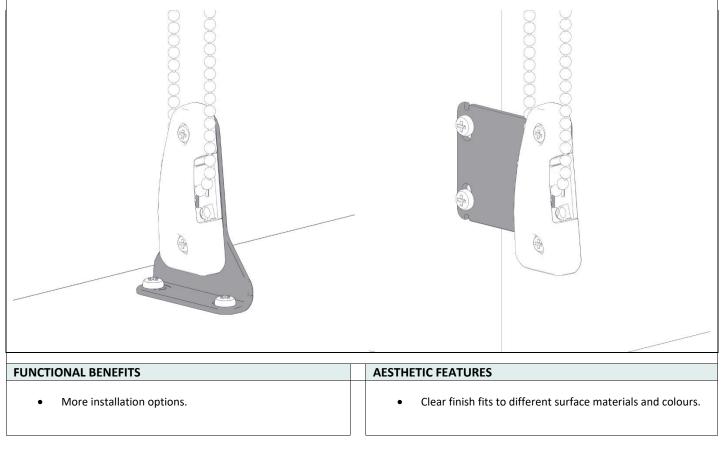

## **PRODUCTION / INSTALLATION FEATURES**

• New bracket designs increase the range of installation options available when using Chainhold, you can now fix to the floor or as an outside mount with an extension plate.